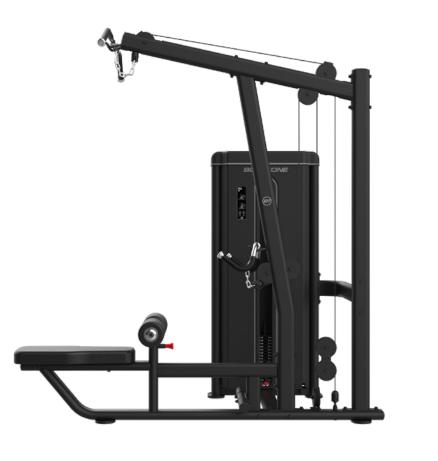

### Back Pull Down / Mid Row

#### **EXERCISES**

High pulley for isolated barbell seated lats, and medium pulley for medium rowing with grip. Roller adjustment.

#### **DIMENSIONS**

 $197 \times 151 \times 211$  cm.

#### **NET WEIGHT**

133 kg + 80/90/100 kg of plates.

#### **WEIGHT PLATES**

**PULL DOWN** 

MID ROW