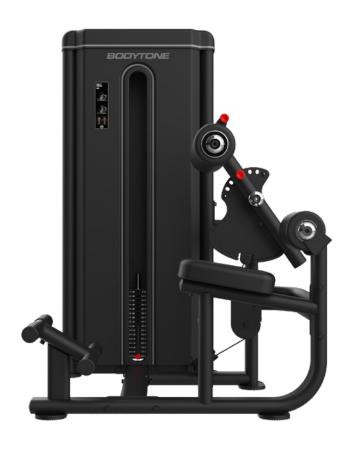

# ABDOMEN

### Abdominal / Back Extension

#### **EXERCISES**

Suitable for abs workouts and back extension. Pivoting arm with multi-position adjustment for correct body posturing.

#### **DIMENSIONS**

131 x 137 x 153 cm.

#### **NET WEIGHT**

119 kg + 80/90/100 kg of plates.

#### **WEIGHT PLATES**