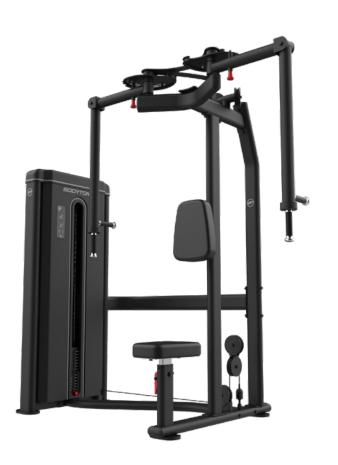

## Chest-Shoulder Fly Rear Delt

#### **EXERCISES**

The adjustable articulated arm handles allow you to perform two exercises, pec flyes and rear deltoids (delts). They feature a double grip to allow for diverse types of workouts.

#### **DIMENSIONS**

179 x 114 x 202 cm

#### **NET WEIGHT**

130 kg + 80/90/100 kg of plates.

#### **WEIGHT PLATES**

11 Invalent to FD02