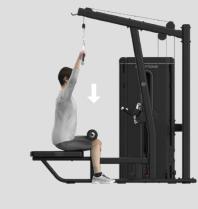

### Back Pull Down / Mid Row

#### **EXERCISES**

High pulley for isolated barbell seated lats, and medium pulley for medium rowing with grip. Roller adjustment.