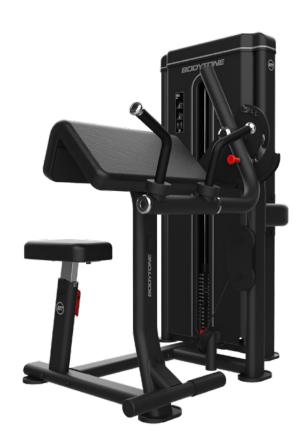

### Biceps / Triceps

#### **EXERCISES**

The adjustable arm allows you to perform two different exercises: two-handed biceps curls and triceps extensions.

Double grip to allow for more diverse use.

#### **DIMENSIONS**

136 x 110 x 153 cm.

#### **NET WEIGHT**

124 kg + 80/90/100 kg of plates.

#### **WEIGHT PLATES**

**BICEPS** 

TRICEPS