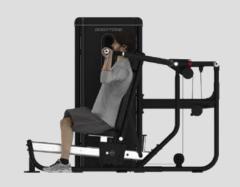

### Chest-Shoulder Multipress

#### **EXERCISES**

It accommodates a range of different positions depending on the angle: chest press, incline press and a shoulder press in one machine. The arm press features four starting positions to adapt to the movements and different physical builds of each user.

#### **DIMENSIONS**

197 x 152 x 153 cm

#### **NET WEIGHT**

127 kg + 80/90/100 kg of plates.

#### **WEIGHT PLATES**

**CHEST PRESS** 

**INCLINE PRESS** 

SHOULDER PRESS

auivalent to FD01