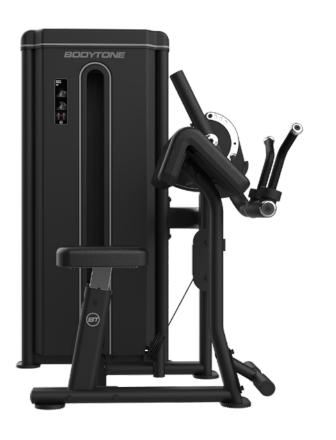

### Biceps / Triceps

#### **EXERCISES**

The adjustable arm allows you to perform two different exercises: two-handed biceps curls and triceps extensions.

Double grip to allow for more diverse use.

#### **DIMENSIONS**

136 x 110 x 153 cm.

#### **NET WEIGHT**

124 kg + 80/90/100 kg of plates.

#### **WEIGHT PLATES**

**BICEPS** 

TRICEPS