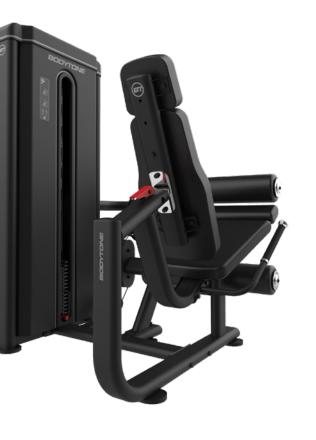

### Leg Curl / Extension

#### **EXERCISES**

The adjustable arm allows you to perform two exercises: quadriceps curl and extensions. The adjustable rollers allow a more comfortable and stable fit for the thighs and tibia.

#### **DIMENSIONS**

 $131 \times 138 \times 153$  cm.

#### **NET WEIGHT**

128 kg + 80/90/100 kg of plates.

#### **WEIGHT PLATES**

LEG CURL

LEG EXTENSION