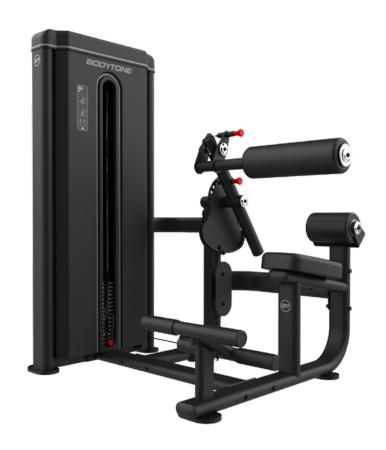

# ABDOMEN

### Abdominal / Back Extension

#### **EXERCISES**

Suitable for abs workouts and back extension. Pivoting arm with multi-position adjustment for correct body posturing.

#### **DIMENSIONS**

131 x 137 x 153 cm.

#### **NET WEIGHT**

119 kg + 80/90/100 kg of plates.

#### **WEIGHT PLATES**