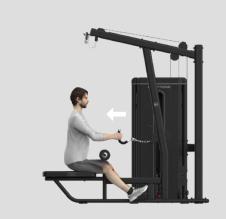

### Back Pull Down / Mid Row

#### **EXERCISES**

High pulley for isolated barbell seated lats, and medium pulley for medium rowing with grip. Roller adjustment.