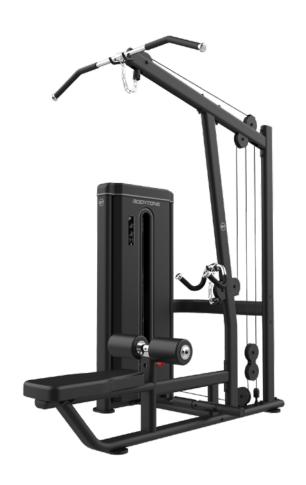

### Back Pull Down / Mid Row

#### **EXERCISES**

High pulley for isolated barbell seated lats, and medium pulley for medium rowing with grip. Roller adjustment.

#### **DIMENSIONS**

 $197 \times 151 \times 211$  cm.

#### **NET WEIGHT**

133 kg + 80/90/100 kg of plates.

#### **WEIGHT PLATES**

**PULL DOWN** 

MID ROW