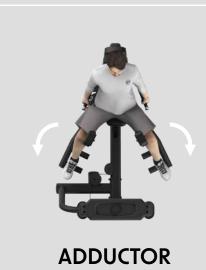

### Abductor / Adductor

#### **EXERCISES**

Suitable for abductor and adductor exercises. Rotating leg pads and position control for space between the legs, the level of desired pre-stretch and movement range.

#### **DIMENSIONS**

157 x 94 x 153 cm.

#### **NET WEIGHT**

122 kg + 80/90/100 kg of plates.