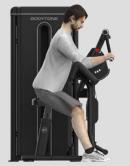

### Biceps / Triceps

#### **EXERCISES**

The adjustable arm allows you to perform two different exercises: two-handed biceps curls and triceps extensions.

Double grip to allow for more diverse use.