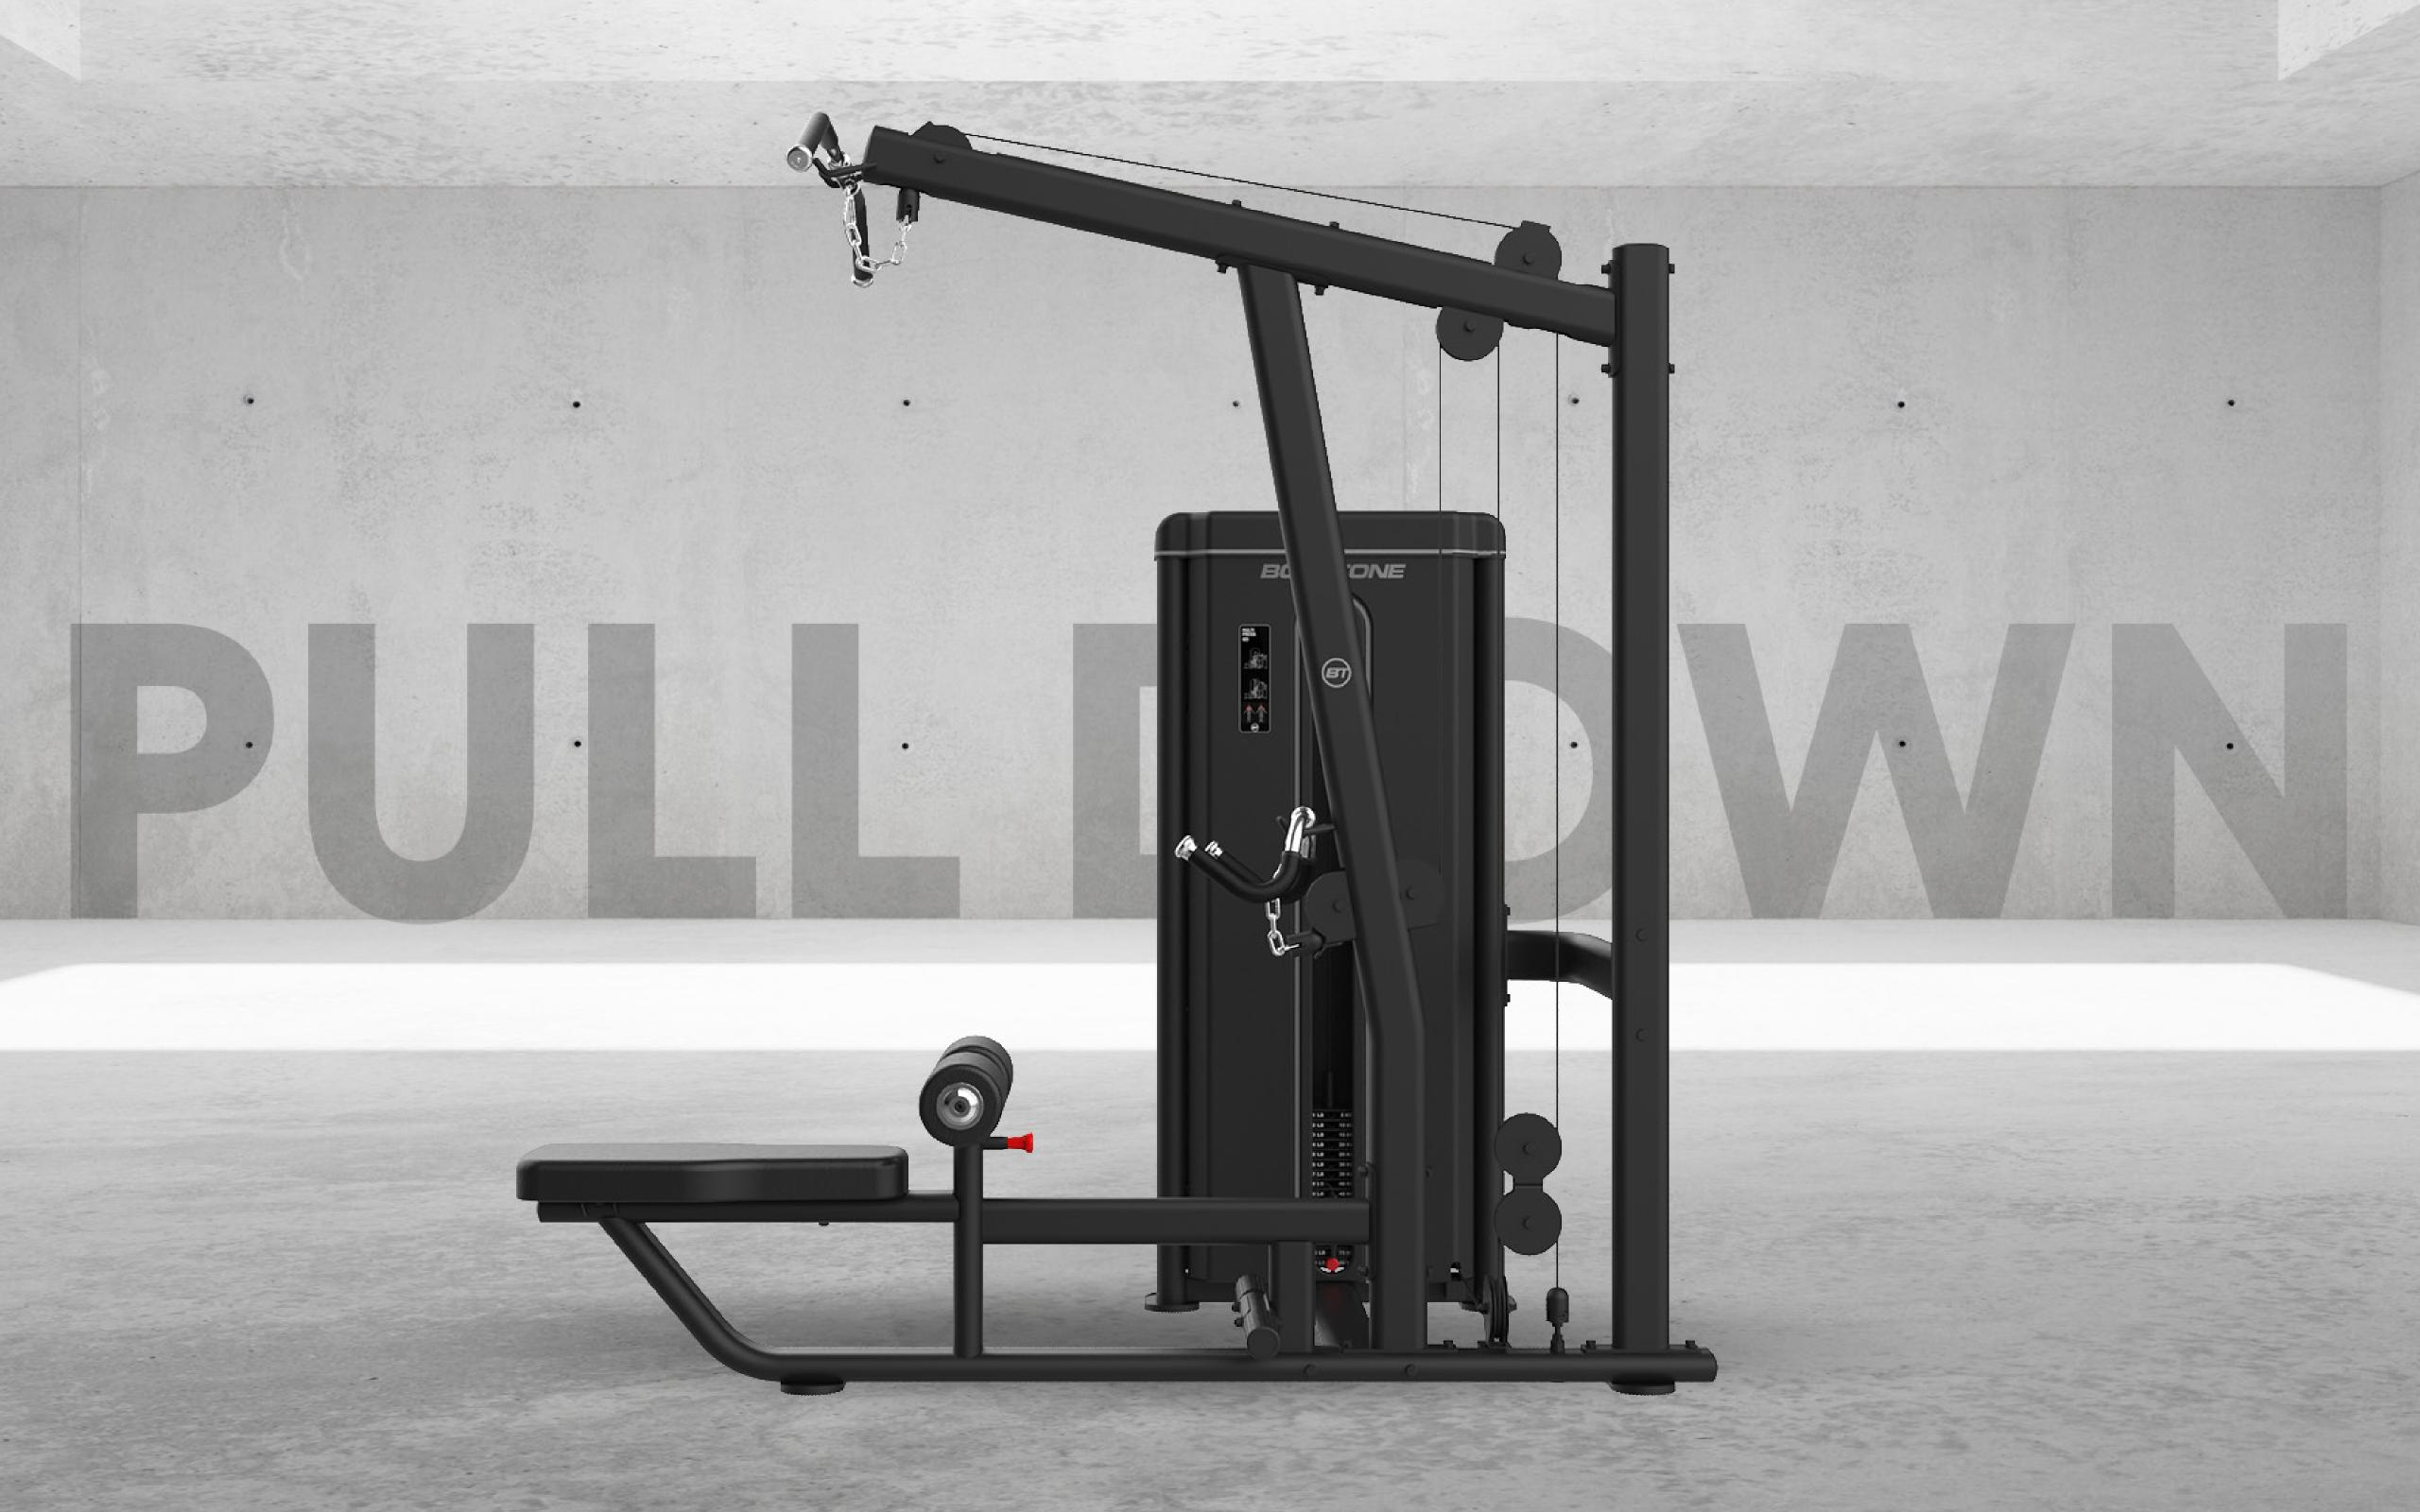

# **BACK**

### Back Pull Down / Mid Row

#### **EXERCISES**

High pulley for isolated barbell seated lats, and medium pulley for medium rowing with grip. Roller adjustment.

#### **DIMENSIONS**

 $197 \times 151 \times 211$  cm.

#### **NET WEIGHT**

133 kg + 80/90/100 kg of plates.

#### **WEIGHT PLATES**

**PULL DOWN** 

MID ROW