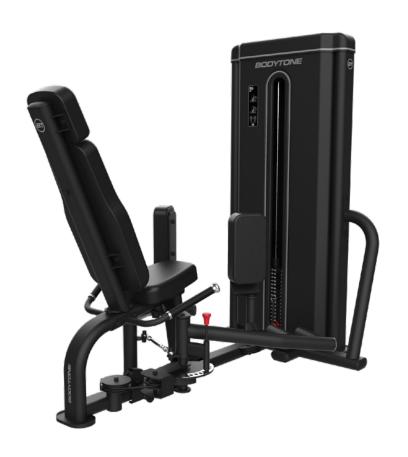

### Abductor / Adductor

#### **EXERCISES**

Suitable for abductor and adductor exercises. Rotating leg pads and position control for space between the legs, the level of desired pre-stretch and movement range.

#### **DIMENSIONS**

157 x 94 x 153 cm.

#### **NET WEIGHT**

122 kg + 80/90/100 kg of plates.

#### **WEIGHT PLATES**