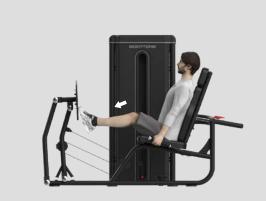

### Abductor / Adductor

#### **EXERCISES**

Suitable for abductor and adductor exercises. Rotating leg pads and position control for space between the legs, the level of desired pre-stretch and movement range.

#### **DIMENSIONS**

157 x 94 x 153 cm.

#### **NET WEIGHT**

122 kg + 80/90/100 kg of plates.