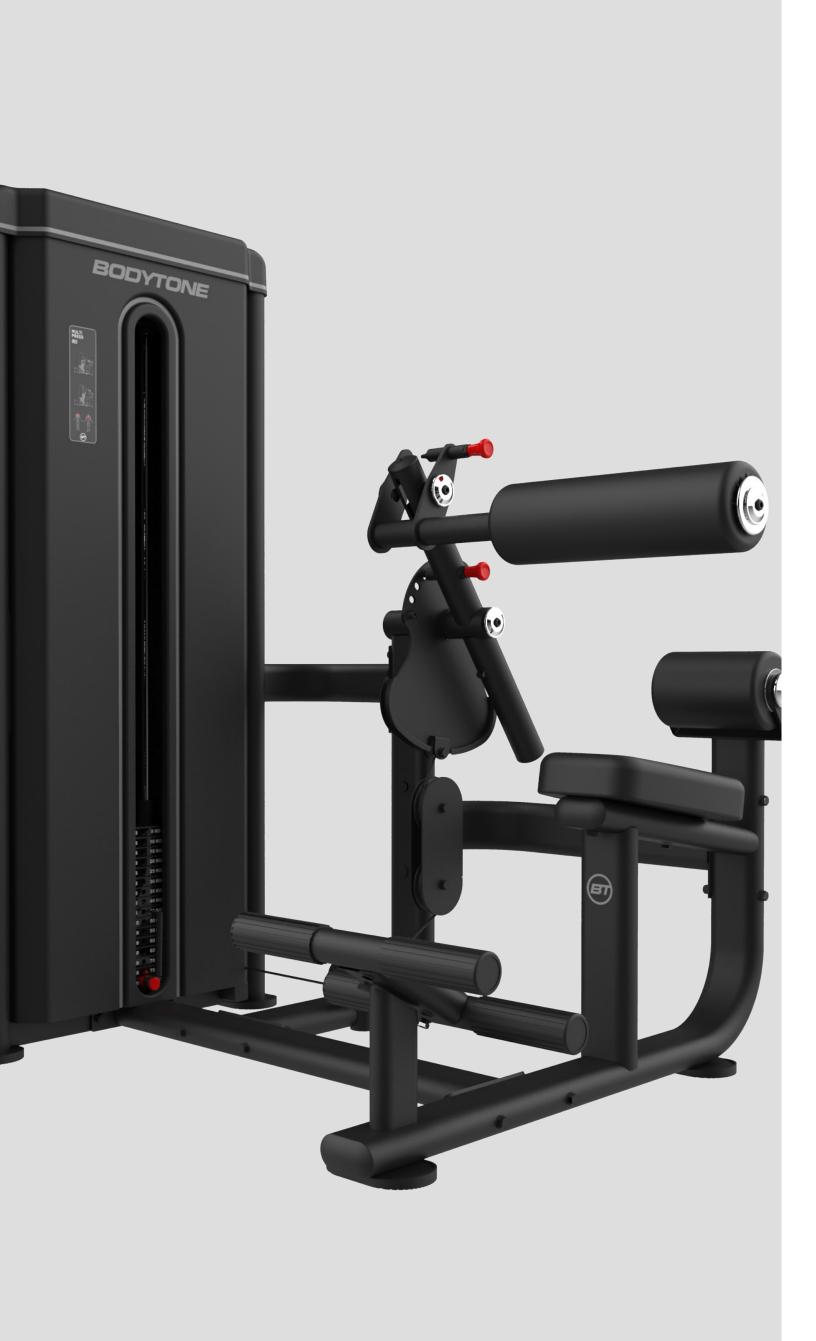

# ABDOMEN

### Abdominal / Back Extension

#### **EXERCISES**

Suitable for abs workouts and back extension. Pivoting arm with multi-position adjustment for correct body posturing.

#### **DIMENSIONS**

131 x 137 x 153 cm.

#### **NET WEIGHT**

119 kg + 80/90/100 kg of plates.

#### **WEIGHT PLATES**