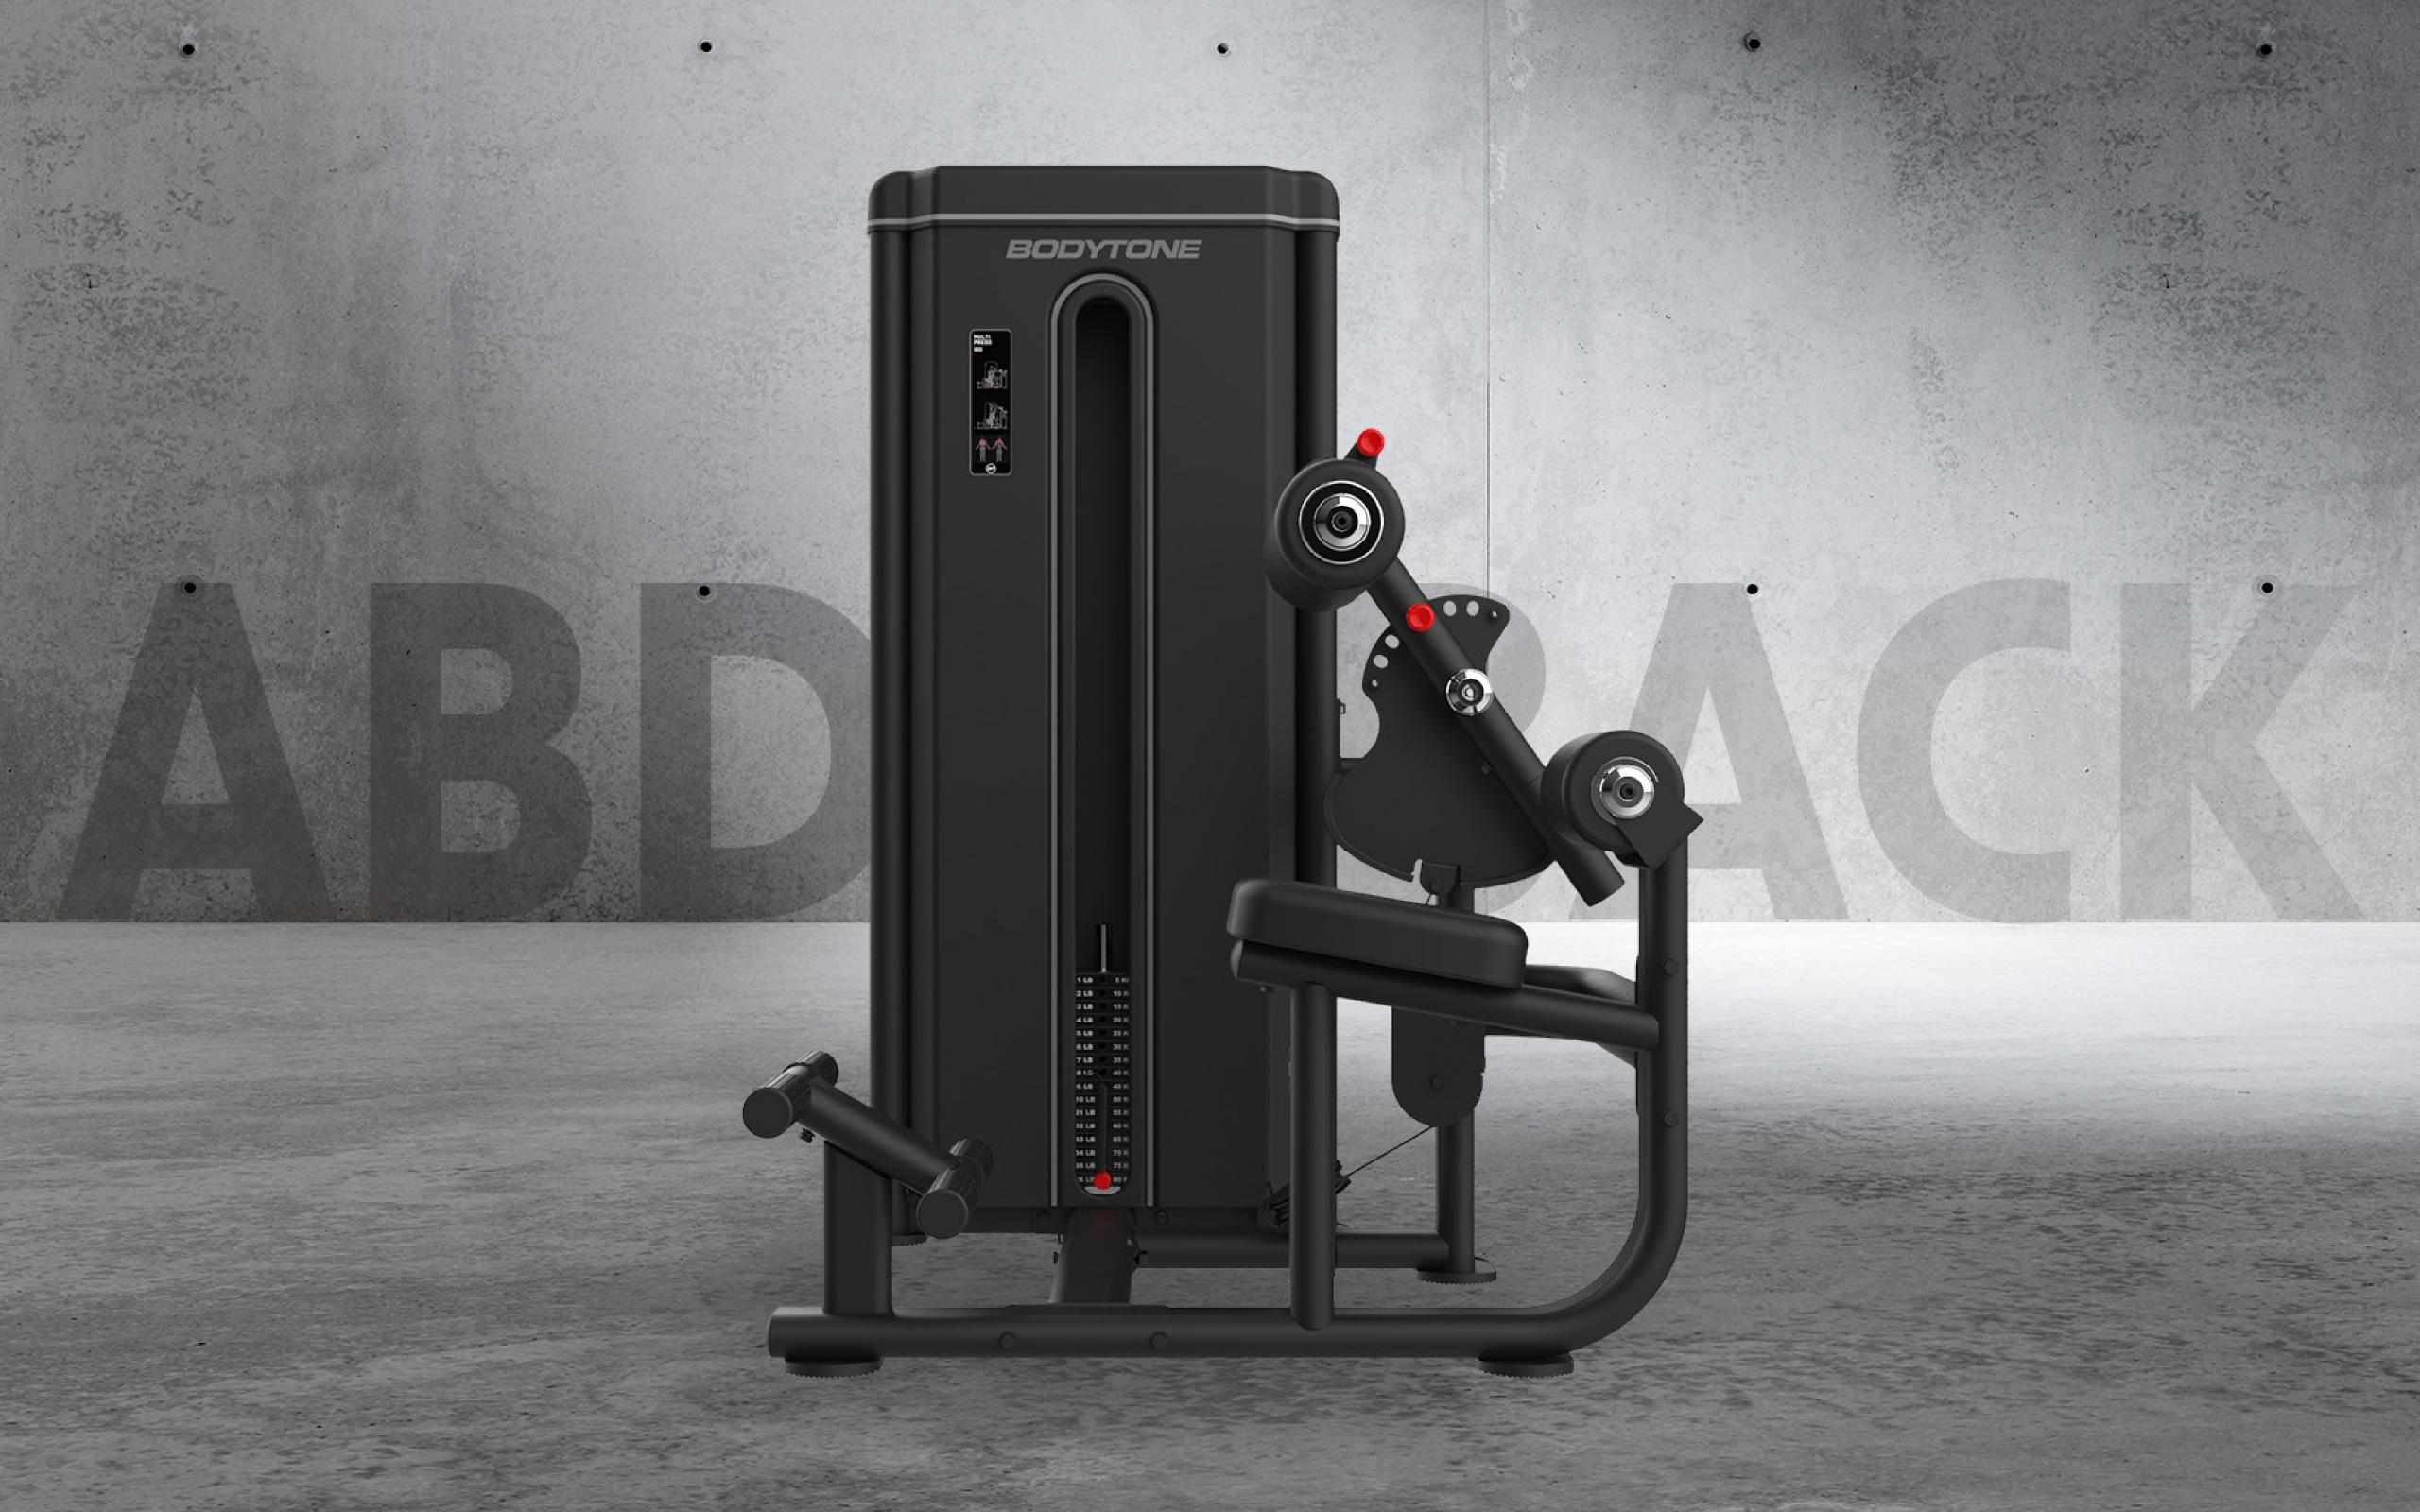

# ABDOMEN

### Abdominal / Back Extension

#### **EXERCISES**

Suitable for abs workouts and back extension. Pivoting arm with multi-position adjustment for correct body posturing.

#### **DIMENSIONS**

131 x 137 x 153 cm.

#### **NET WEIGHT**

119 kg + 80/90/100 kg of plates.

#### **WEIGHT PLATES**