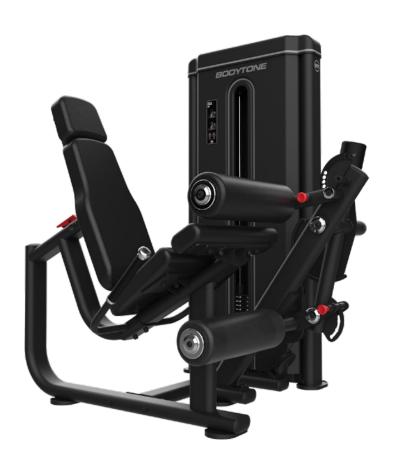

### Leg Curl / Extension

#### **EXERCISES**

The adjustable arm allows you to perform two exercises: quadriceps curl and extensions. The adjustable rollers allow a more comfortable and stable fit for the thighs and tibia.

#### **DIMENSIONS**

 $131 \times 138 \times 153$  cm.

#### **NET WEIGHT**

128 kg + 80/90/100 kg of plates.

#### **WEIGHT PLATES**

LEG CURL

LEG EXTENSION