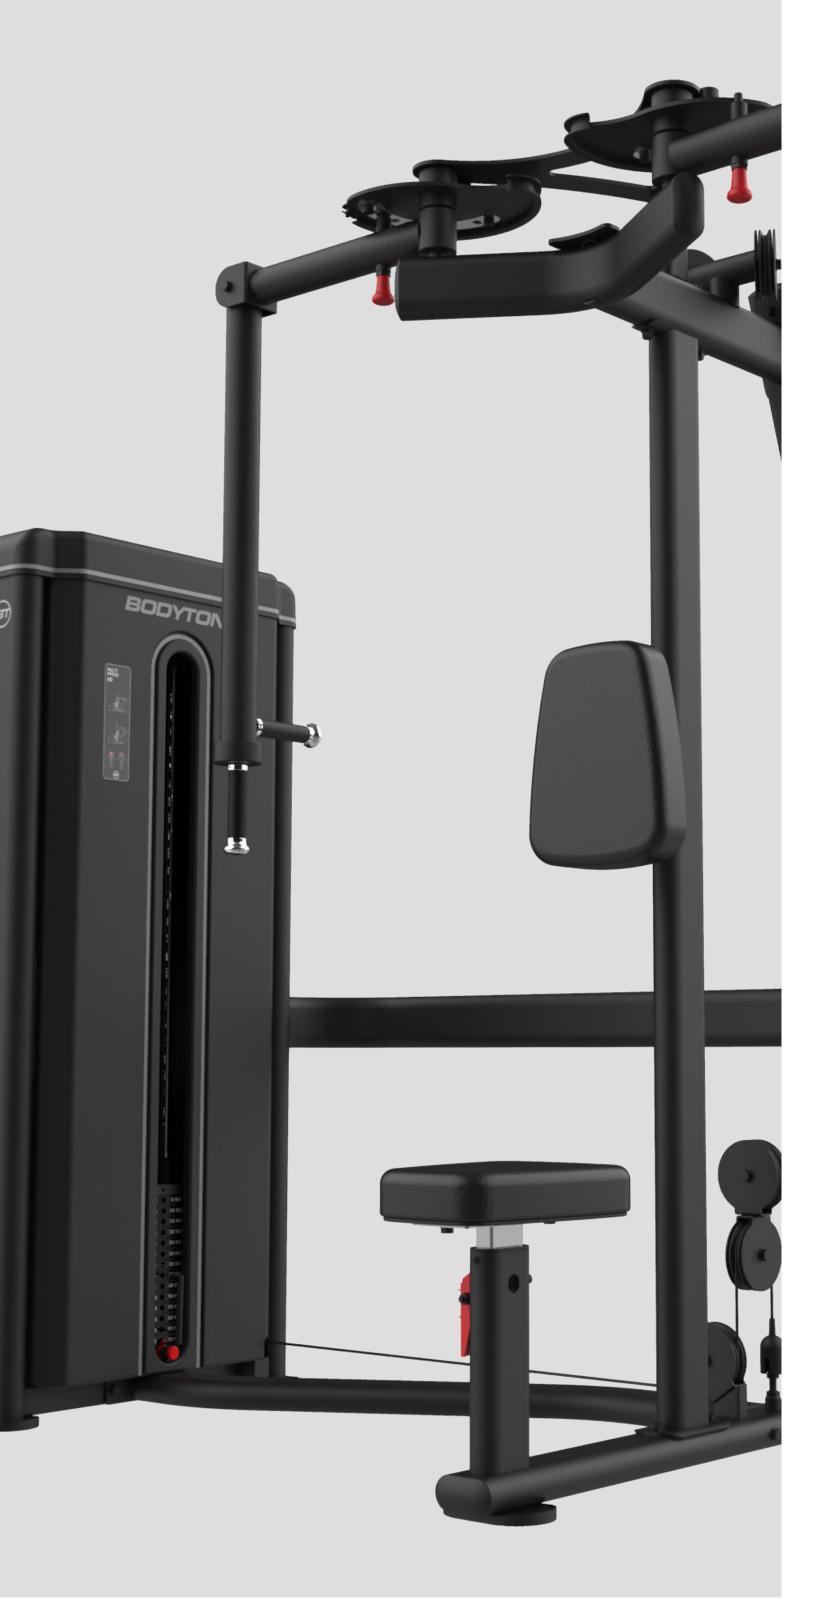

## Chest-Shoulder Fly Rear Delt

#### **EXERCISES**

The adjustable articulated arm handles allow you to perform two exercises, pec flyes and rear deltoids (delts). They feature a double grip to allow for diverse types of workouts.

#### **DIMENSIONS**

179 x 114 x 202 cm

#### **NET WEIGHT**

130 kg + 80/90/100 kg of plates.

#### **WEIGHT PLATES**

11 Invalent to FD02