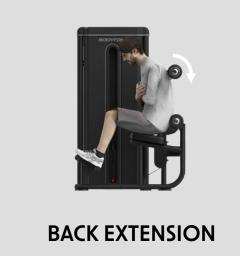

### Abdominal / Back Extension

#### **EXERCISES**

Suitable for abs workouts and back extension. Pivoting arm with multi-position adjustment for correct body posturing.