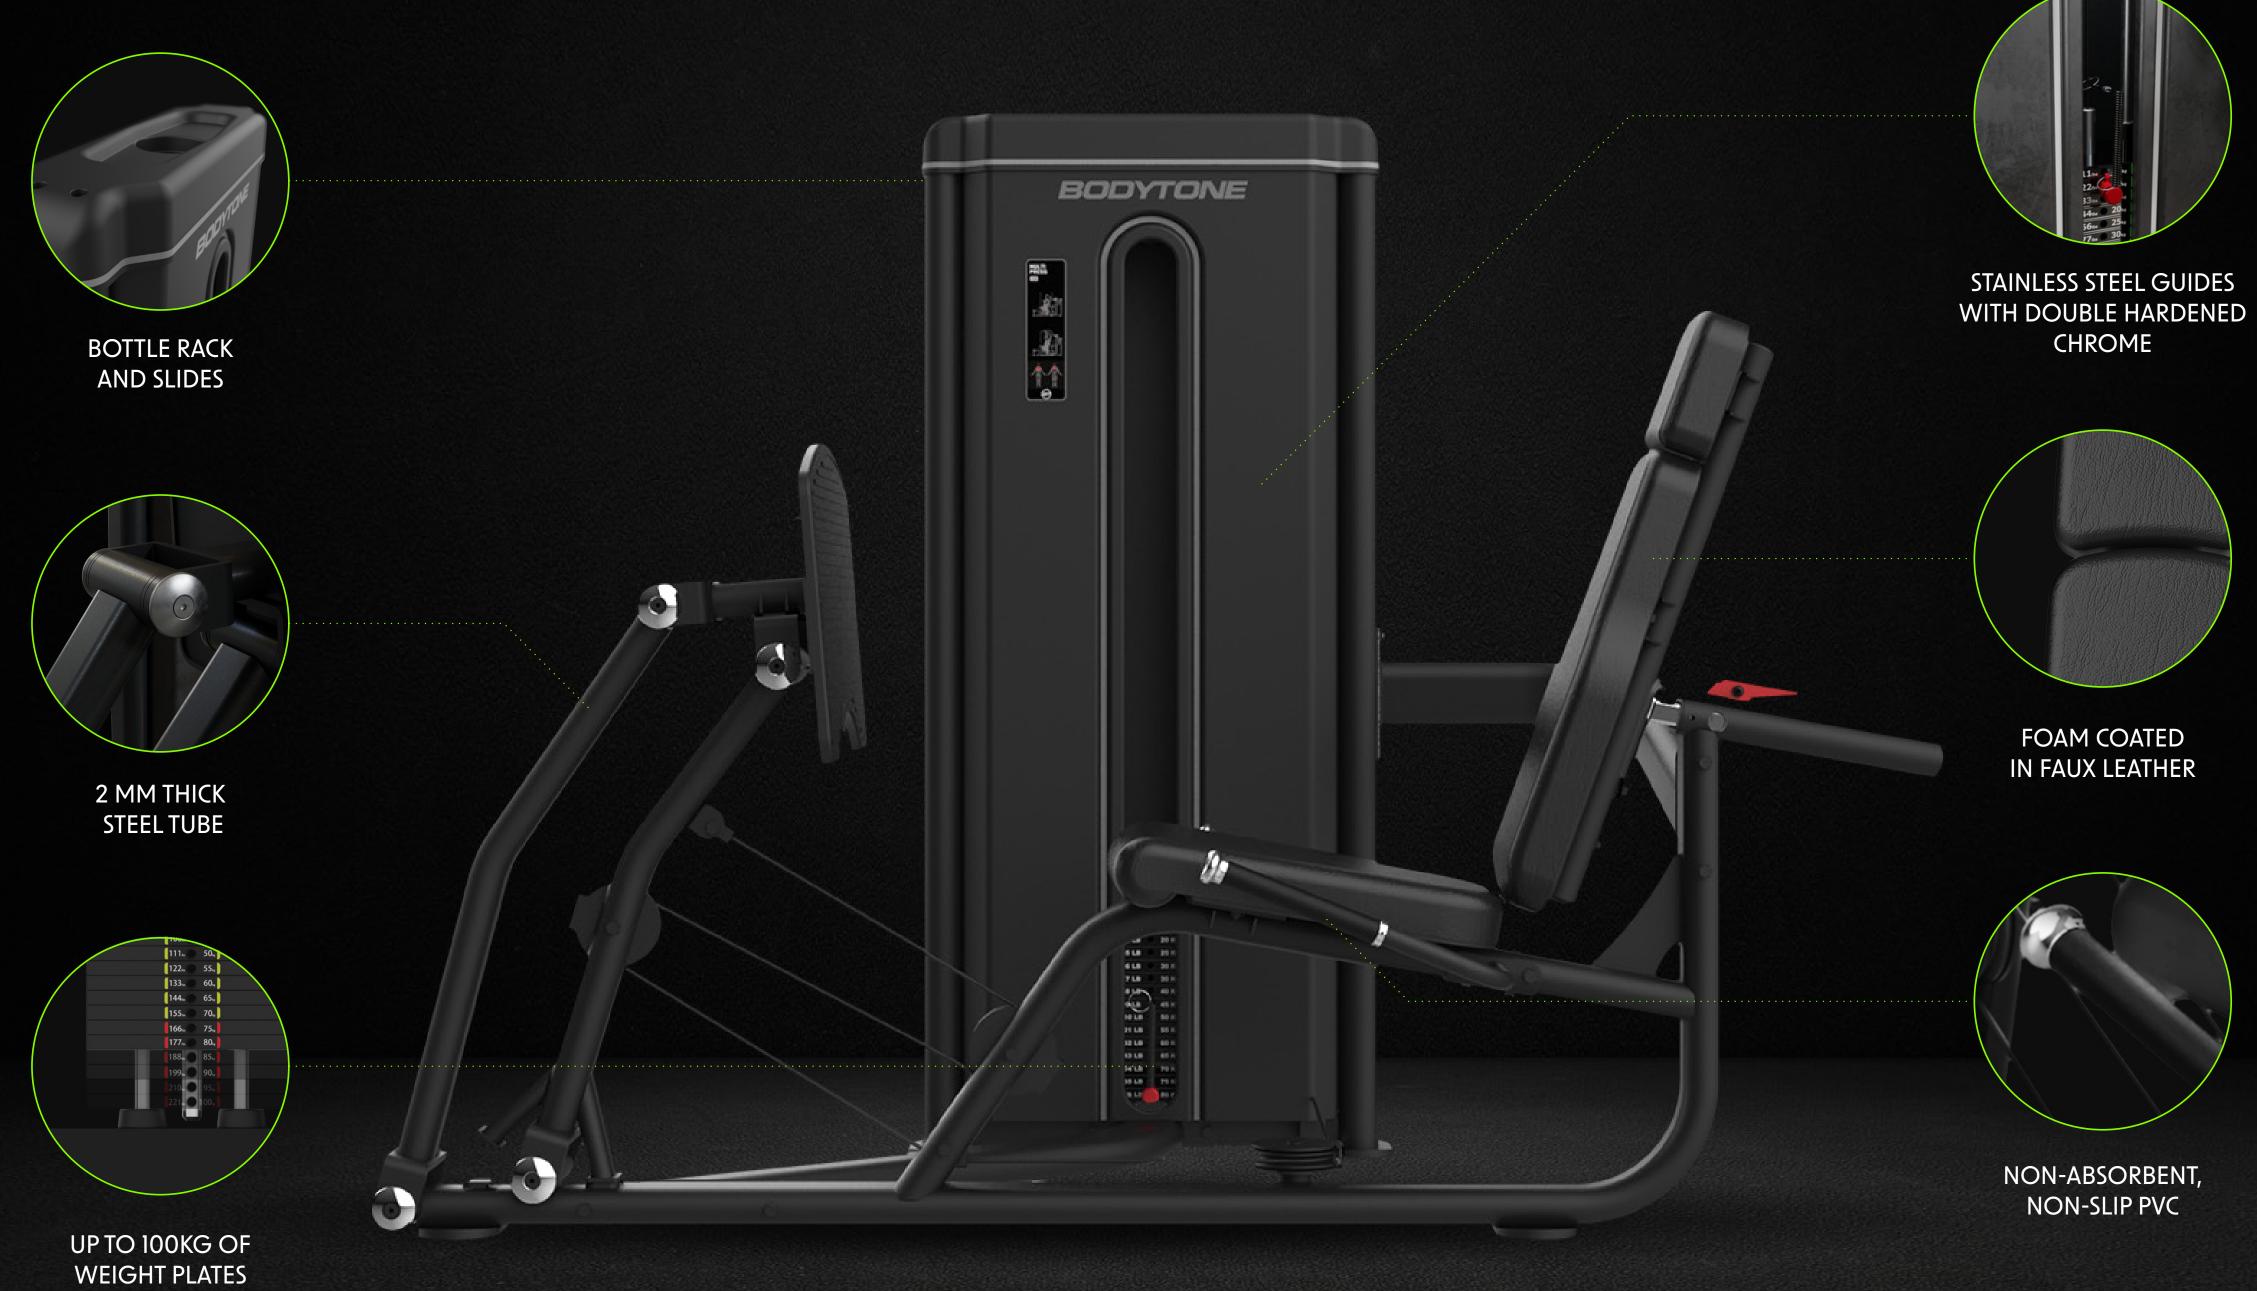

#### **STRUCTURE**

Plate structure part: Carbon steel tube 120x60cm and 2.5mm thick.

Functional part: Carbon steel tube 100x50cm and 2.5mm thick. Non-projection machine welded.

#### **BEARINGS**

Ultra-quiet ball bearings with smooth motion, allowing for more fluid and pleasant operation.

#### **PLATE GUIDES**

Stainless steel plate guides. Hardened double-chrome plated treatment for better gliding.

#### **PULLEYS**

Nylon with V-groove. With an internal bearing and silent operation. 9-pulley system per plate tower.

#### **STEEL CABLES**

Coated with PVC and 5 mm in diameter, with smooth and safe performance.

#### **WEIGHT SELECTOR**

Magnetic, with colour coding on the plates indicating intensity level, and a safety cord.

#### **ADJUSTMENT LEVERS**

In aluminium, quick release, in red for easy identification.

#### **PLATE FAIRINGS**

3mm thick ABS thermoforming casing, protecting it against possible accidents.

#### **RACK AND OVERHEAD SLIDE**

3mm thick ABS thermoplastic piece, includes bottle holder and storage tray.

#### **HANDLES**

Non-absorbent non-slip PVC.

#### **TOP OF THE HANDLES**

Aluminium rubber stoppers and caps.

#### **UPHOLSTERY**

Backrest and seat made of Foam, covered in imitation leather, anti-allergenic and easy-to-clean.

#### **MATERIALS AND FINISHES**

High quality finishes. 3.5mm ABS thermoplastic caps.

#### **BASE**

Coated in non-slip rubber.