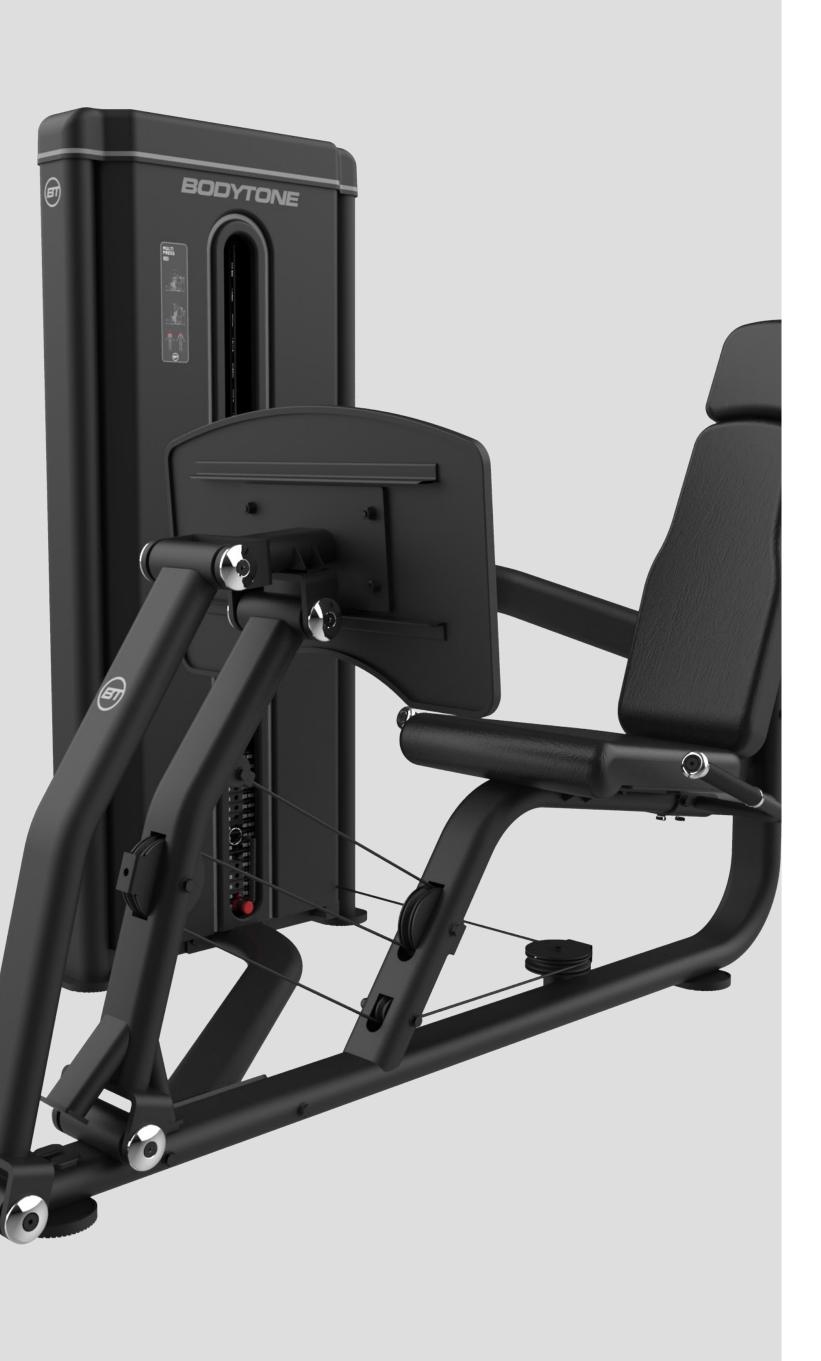

### Leg Press / Calf Raise

#### **EXERCISES**

Suitable for doing the horizontal press exercise. Adjustable backrest for different body types.

#### **DIMENSIONS**

186 x 118 x 153 cm.

#### **NET WEIGHT**

151 kg + 80/90/100 kg of plates.

#### **WEIGHT PLATES**

LEG PRESS

**CALF RAISE** 