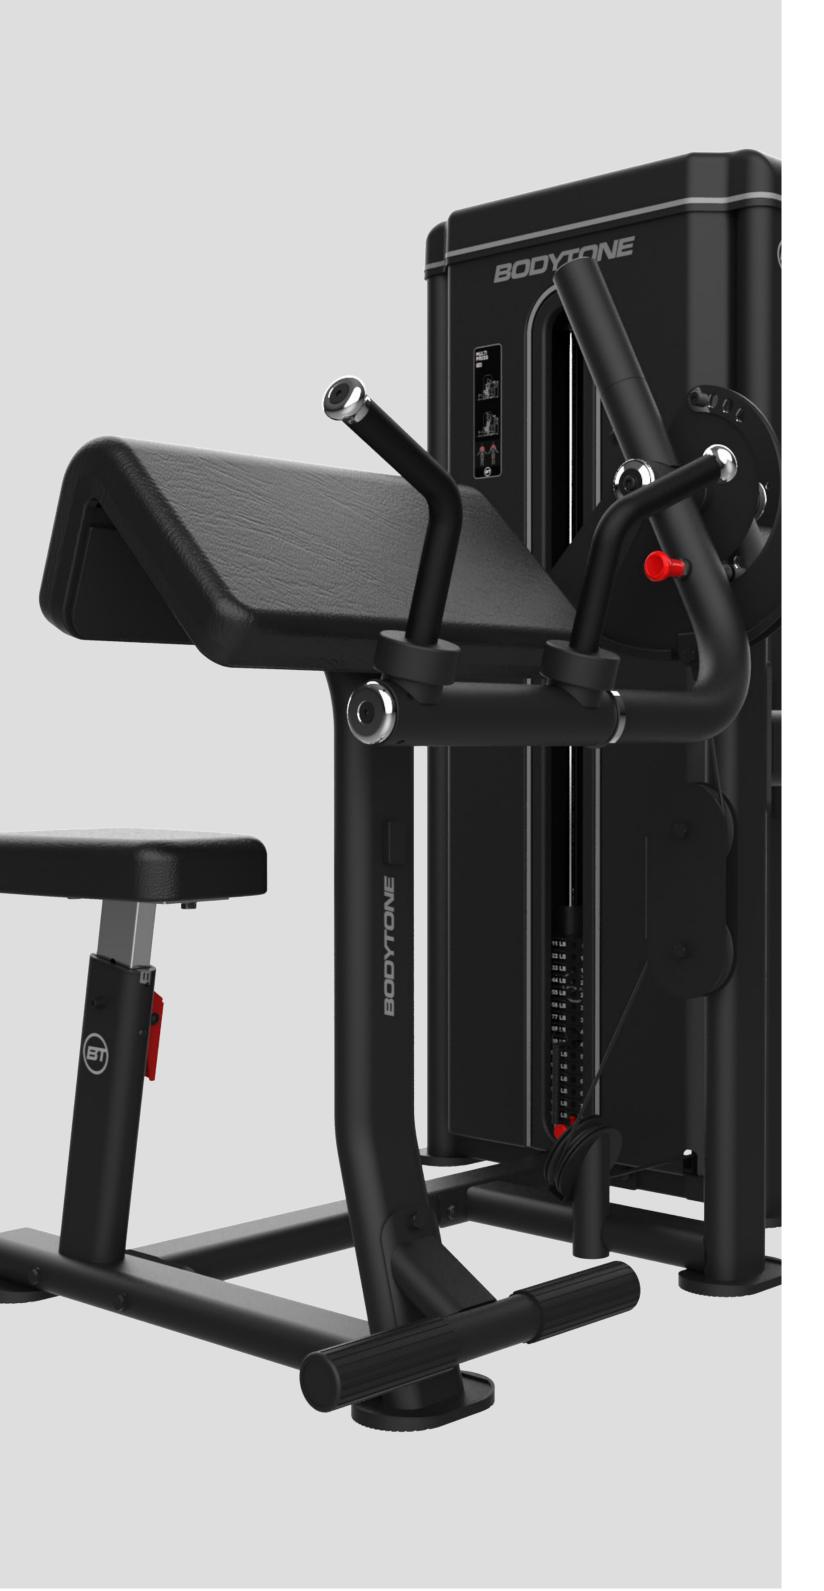

### Biceps / Triceps

#### **EXERCISES**

The adjustable arm allows you to perform two different exercises: two-handed biceps curls and triceps extensions.

Double grip to allow for more diverse use.

#### **DIMENSIONS**

136 x 110 x 153 cm.

#### **NET WEIGHT**

124 kg + 80/90/100 kg of plates.

#### **WEIGHT PLATES**

**BICEPS** 

TRICEPS