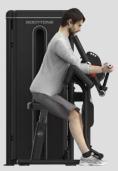

### Biceps / Triceps

#### **EXERCISES**

The adjustable arm allows you to perform two different exercises: two-handed biceps curls and triceps extensions.

Double grip to allow for more diverse use.