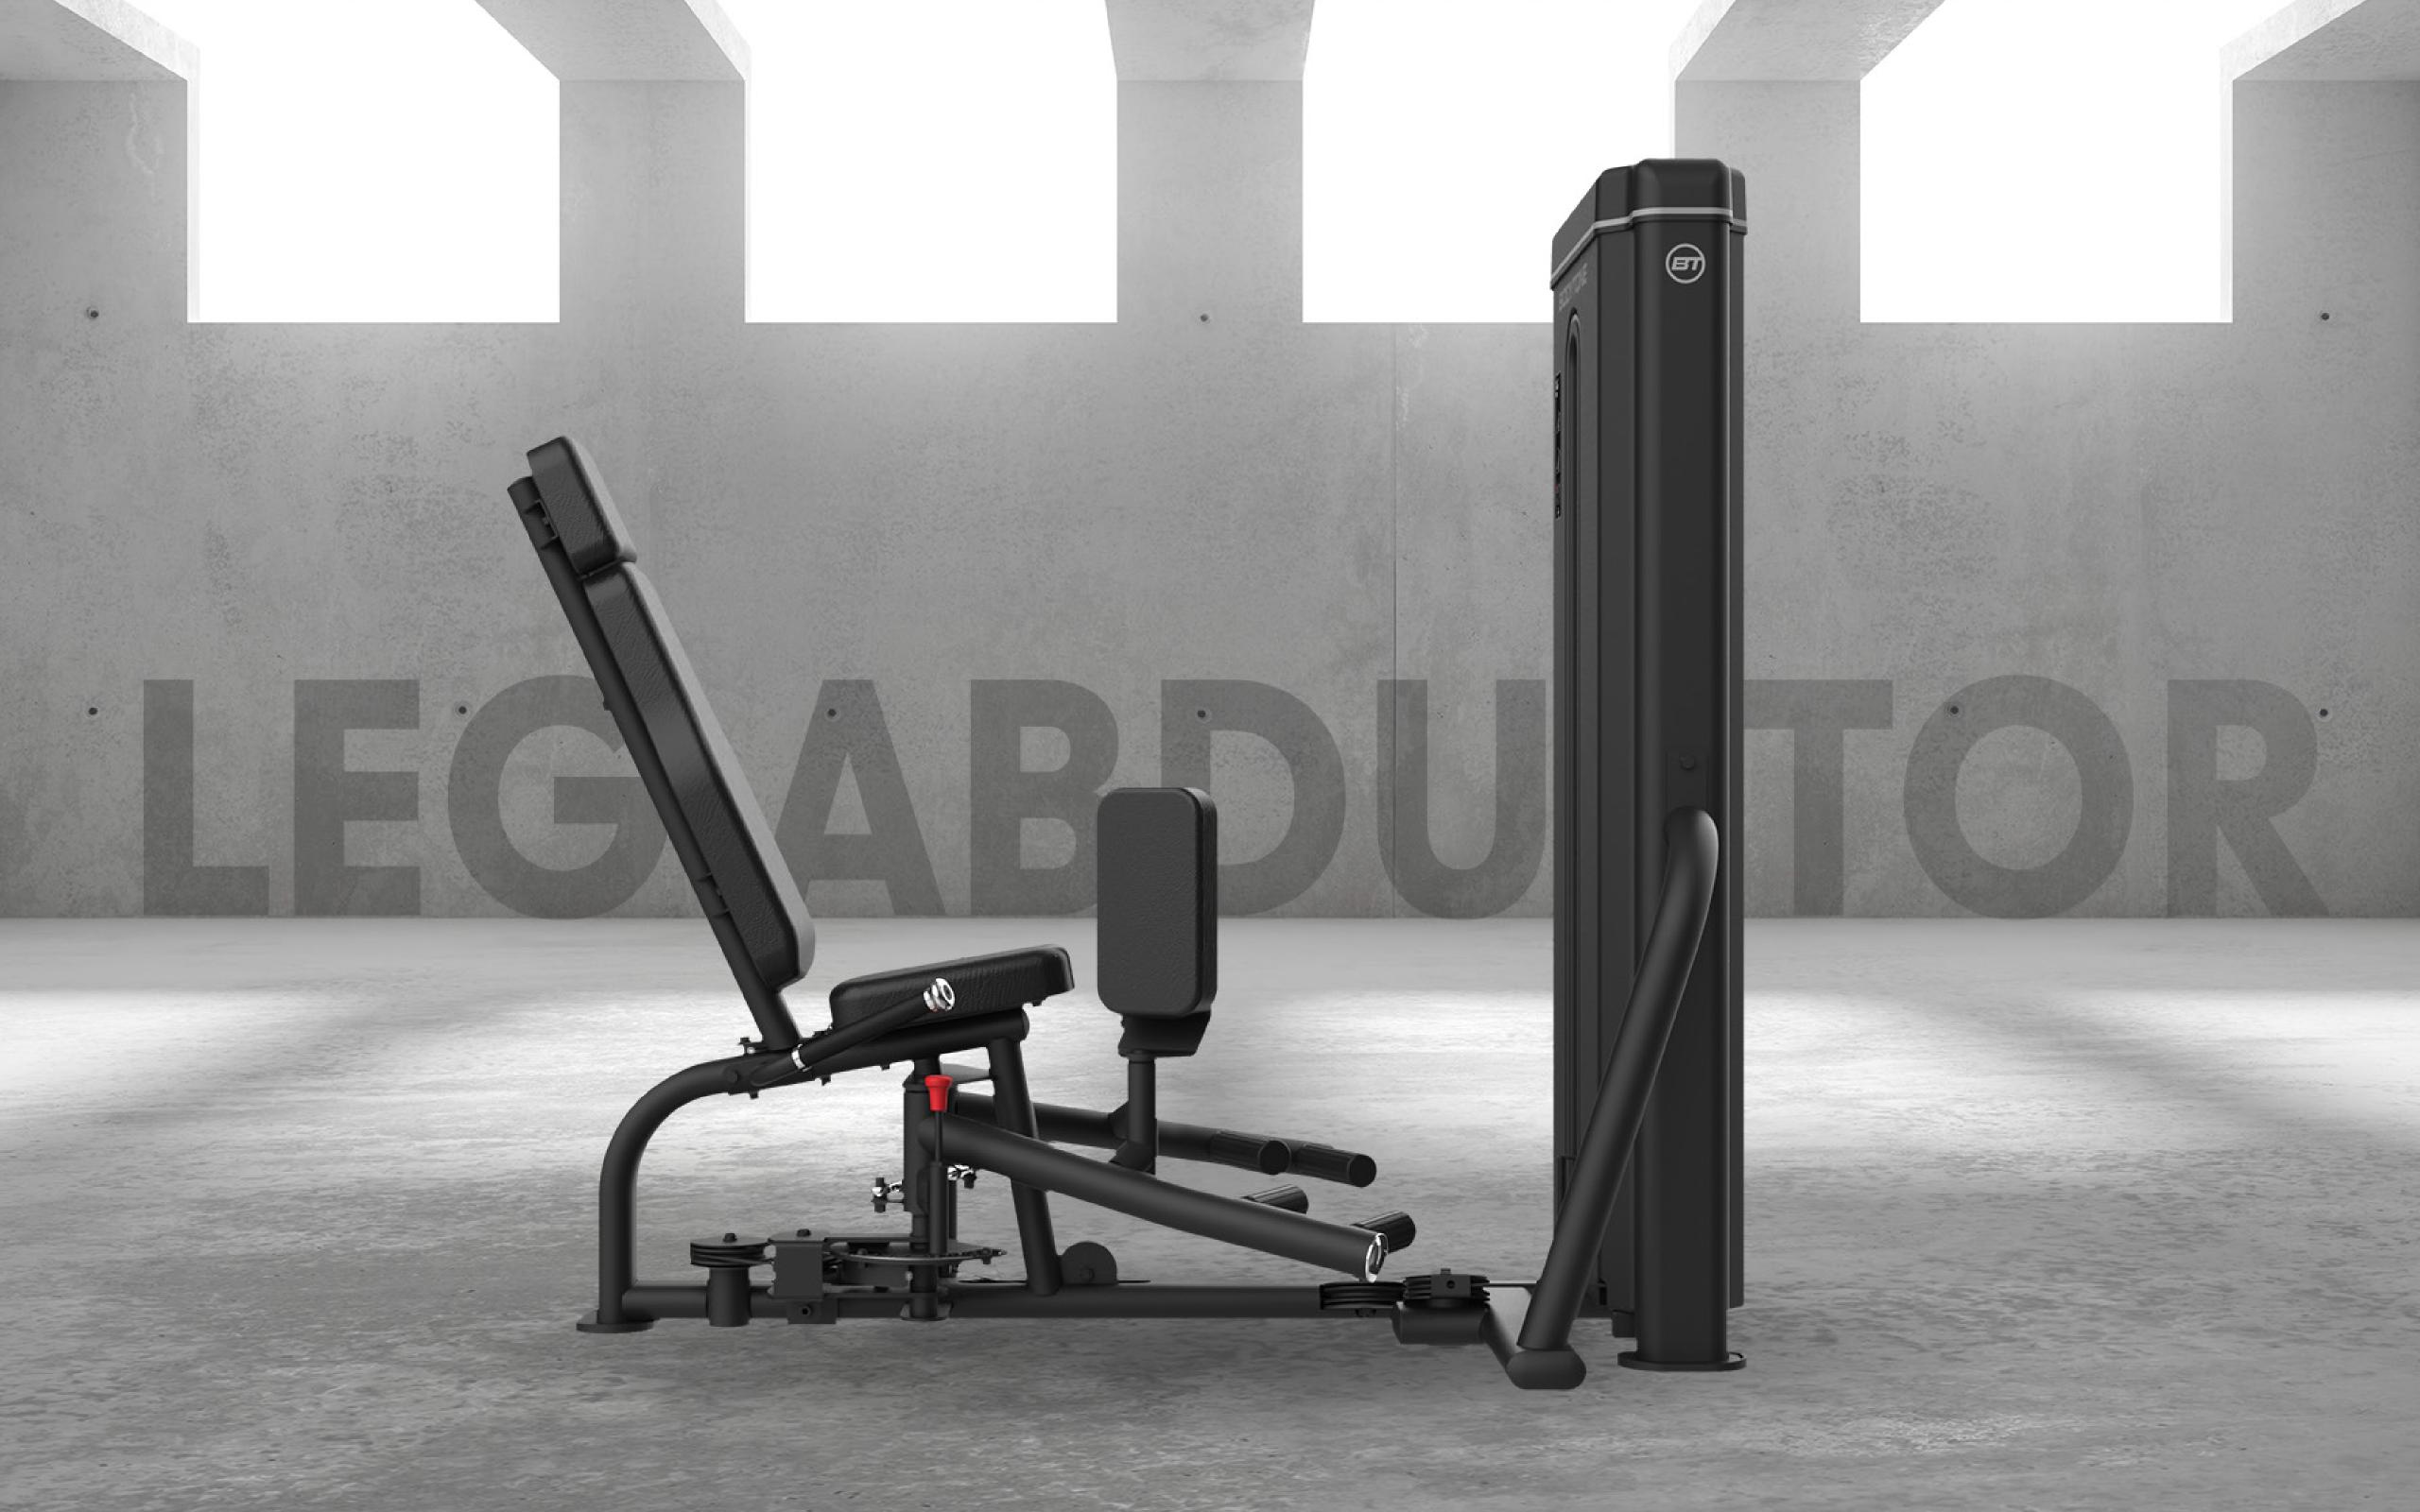

### Abductor / Adductor

#### **EXERCISES**

Suitable for abductor and adductor exercises. Rotating leg pads and position control for space between the legs, the level of desired pre-stretch and movement range.

#### **DIMENSIONS**

157 x 94 x 153 cm.

#### **NET WEIGHT**

122 kg + 80/90/100 kg of plates.