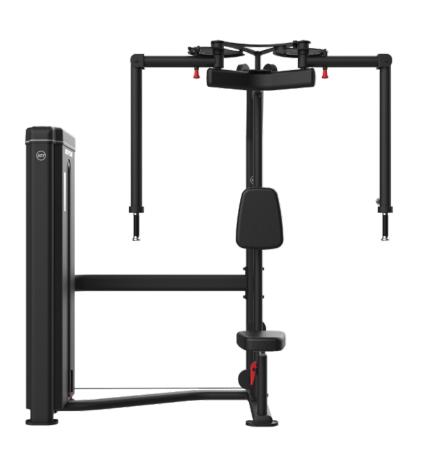

## Chest-Shoulder Fly Rear Delt

#### **EXERCISES**

The adjustable articulated arm handles allow you to perform two exercises, pec flyes and rear deltoids (delts). They feature a double grip to allow for diverse types of workouts.

#### **DIMENSIONS**

179 x 114 x 202 cm

#### **NET WEIGHT**

130 kg + 80/90/100 kg of plates.

#### **WEIGHT PLATES**

11 Invalent to FD02