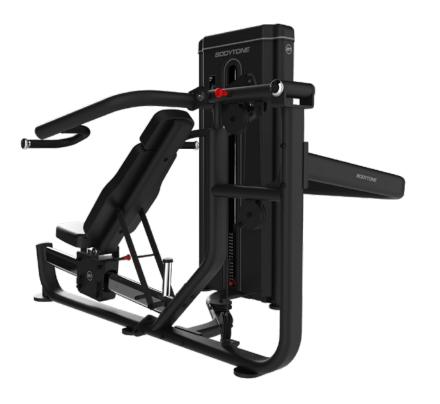

### Chest-Shoulder Multipress

#### **EXERCISES**

It accommodates a range of different positions depending on the angle: chest press, incline press and a shoulder press in one machine. The arm press features four starting positions to adapt to the movements and different physical builds of each user.

#### **DIMENSIONS**

197 x 152 x 153 cm

#### **NET WEIGHT**

127 kg + 80/90/100 kg of plates.

#### **WEIGHT PLATES**

**CHEST PRESS** 

**INCLINE PRESS** 

SHOULDER PRESS

auivalent to FD01