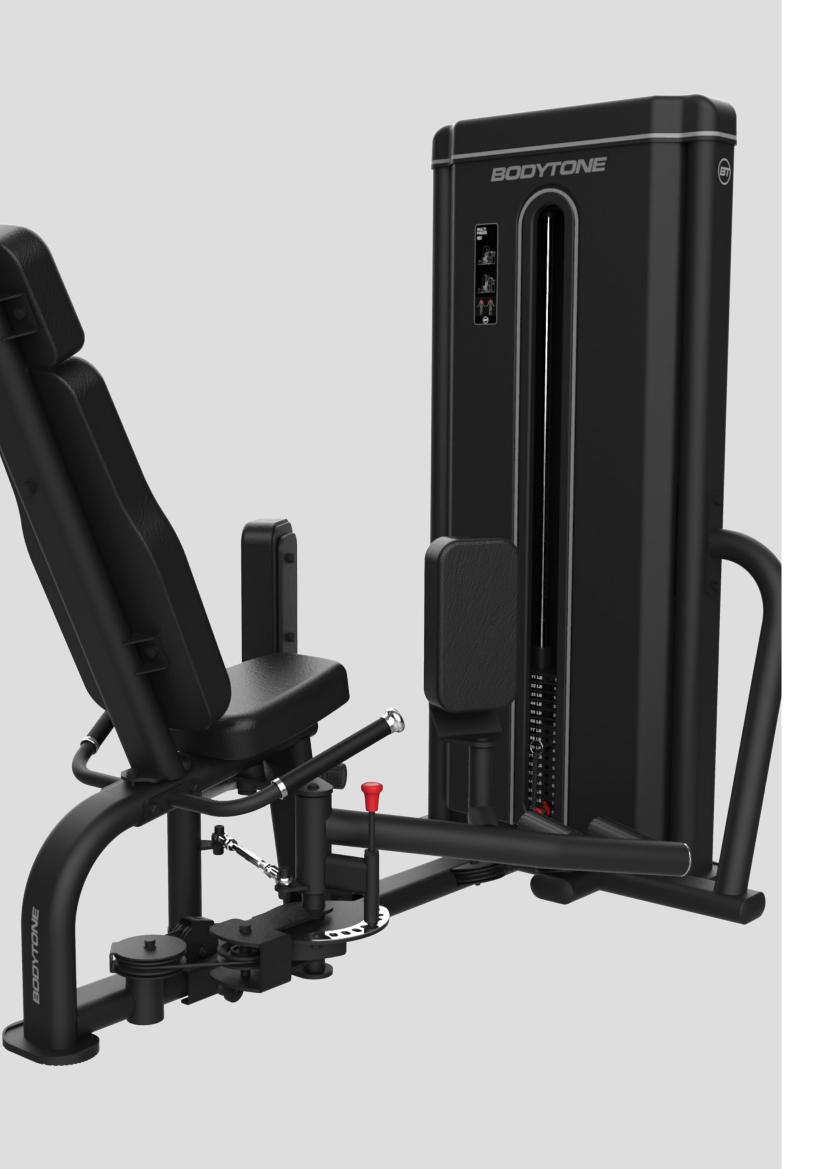

### Abductor / Adductor

#### **EXERCISES**

Suitable for abductor and adductor exercises. Rotating leg pads and position control for space between the legs, the level of desired pre-stretch and movement range.

#### **DIMENSIONS**

157 x 94 x 153 cm.

#### **NET WEIGHT**

122 kg + 80/90/100 kg of plates.