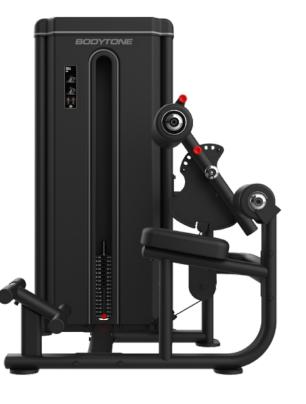

### Abductor / Adductor

#### **EXERCISES**

Suitable for abductor and adductor exercises. Rotating leg pads and position control for space between the legs, the level of desired pre-stretch and movement range.

#### **DIMENSIONS**

157 x 94 x 153 cm.

#### **NET WEIGHT**

122 kg + 80/90/100 kg of plates.

#### **WEIGHT PLATES**