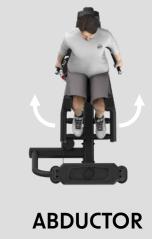

### Abductor / Adductor

#### **EXERCISES**

Suitable for abductor and adductor exercises. Rotating leg pads and position control for space between the legs, the level of desired pre-stretch and movement range.