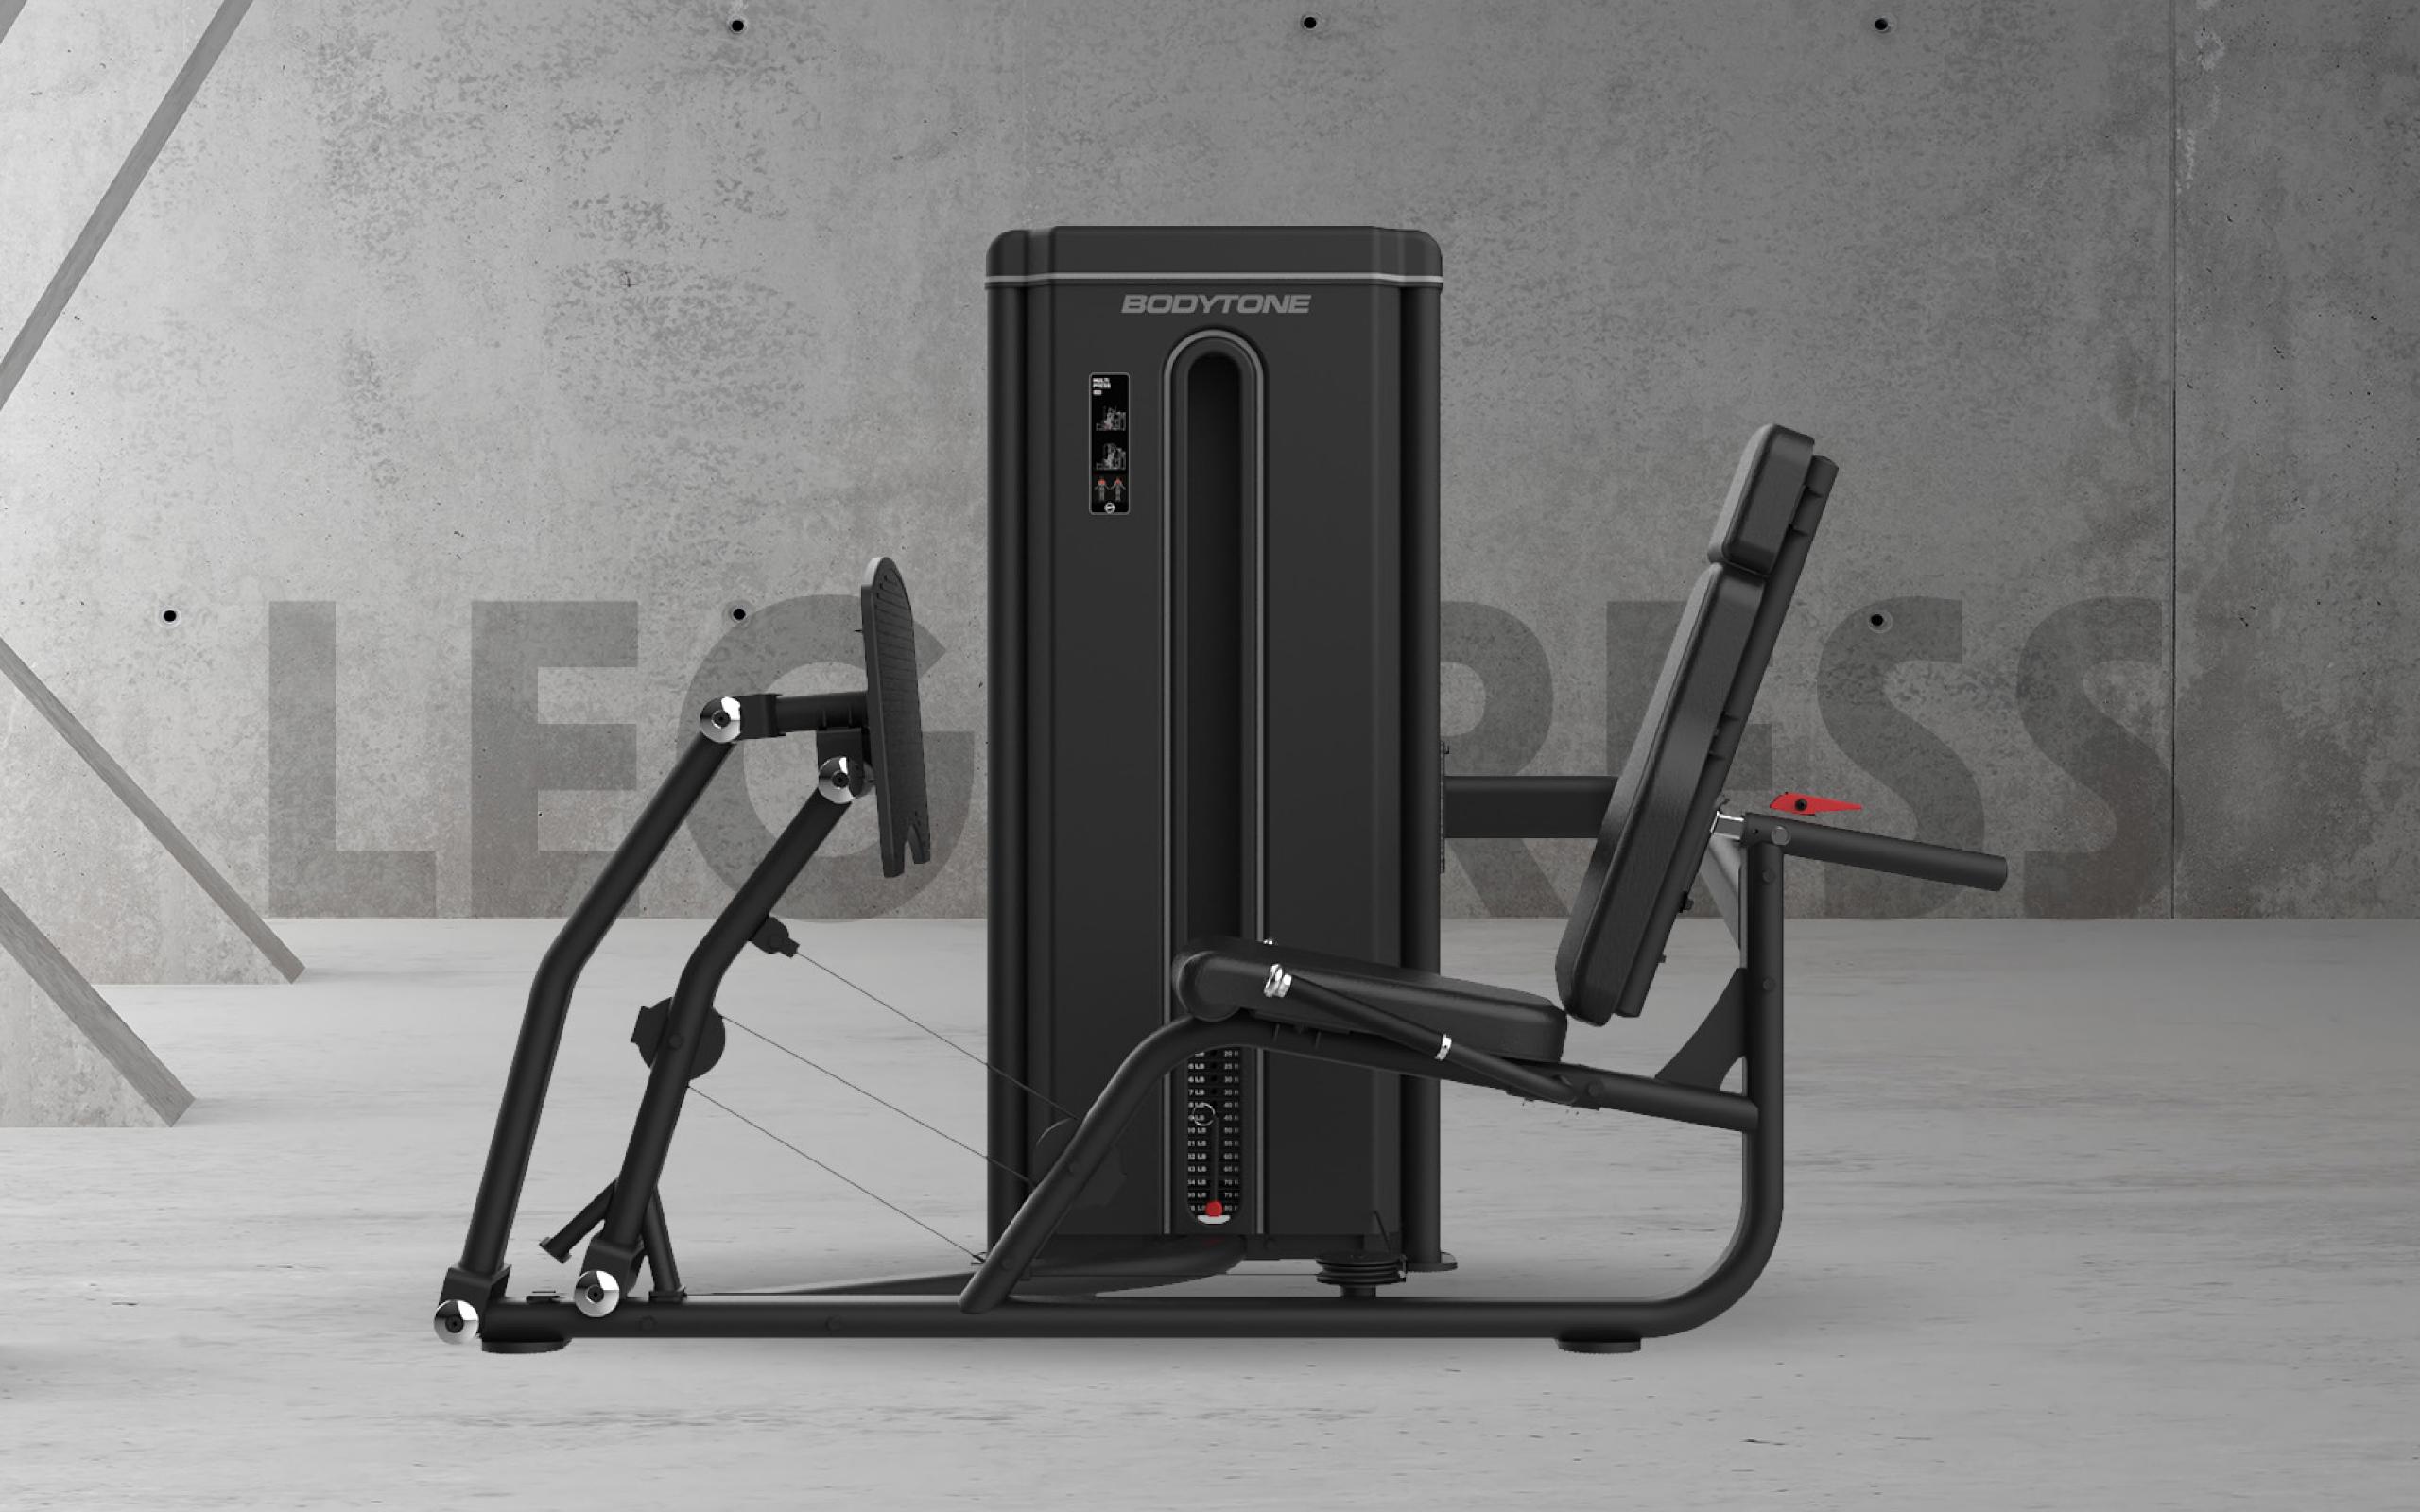

### Leg Press / Calf Raise

#### **EXERCISES**

Suitable for doing the horizontal press exercise. Adjustable backrest for different body types.

#### **DIMENSIONS**

186 x 118 x 153 cm.

#### **NET WEIGHT**

151 kg + 80/90/100 kg of plates.

#### **WEIGHT PLATES**

LEG PRESS

**CALF RAISE** 