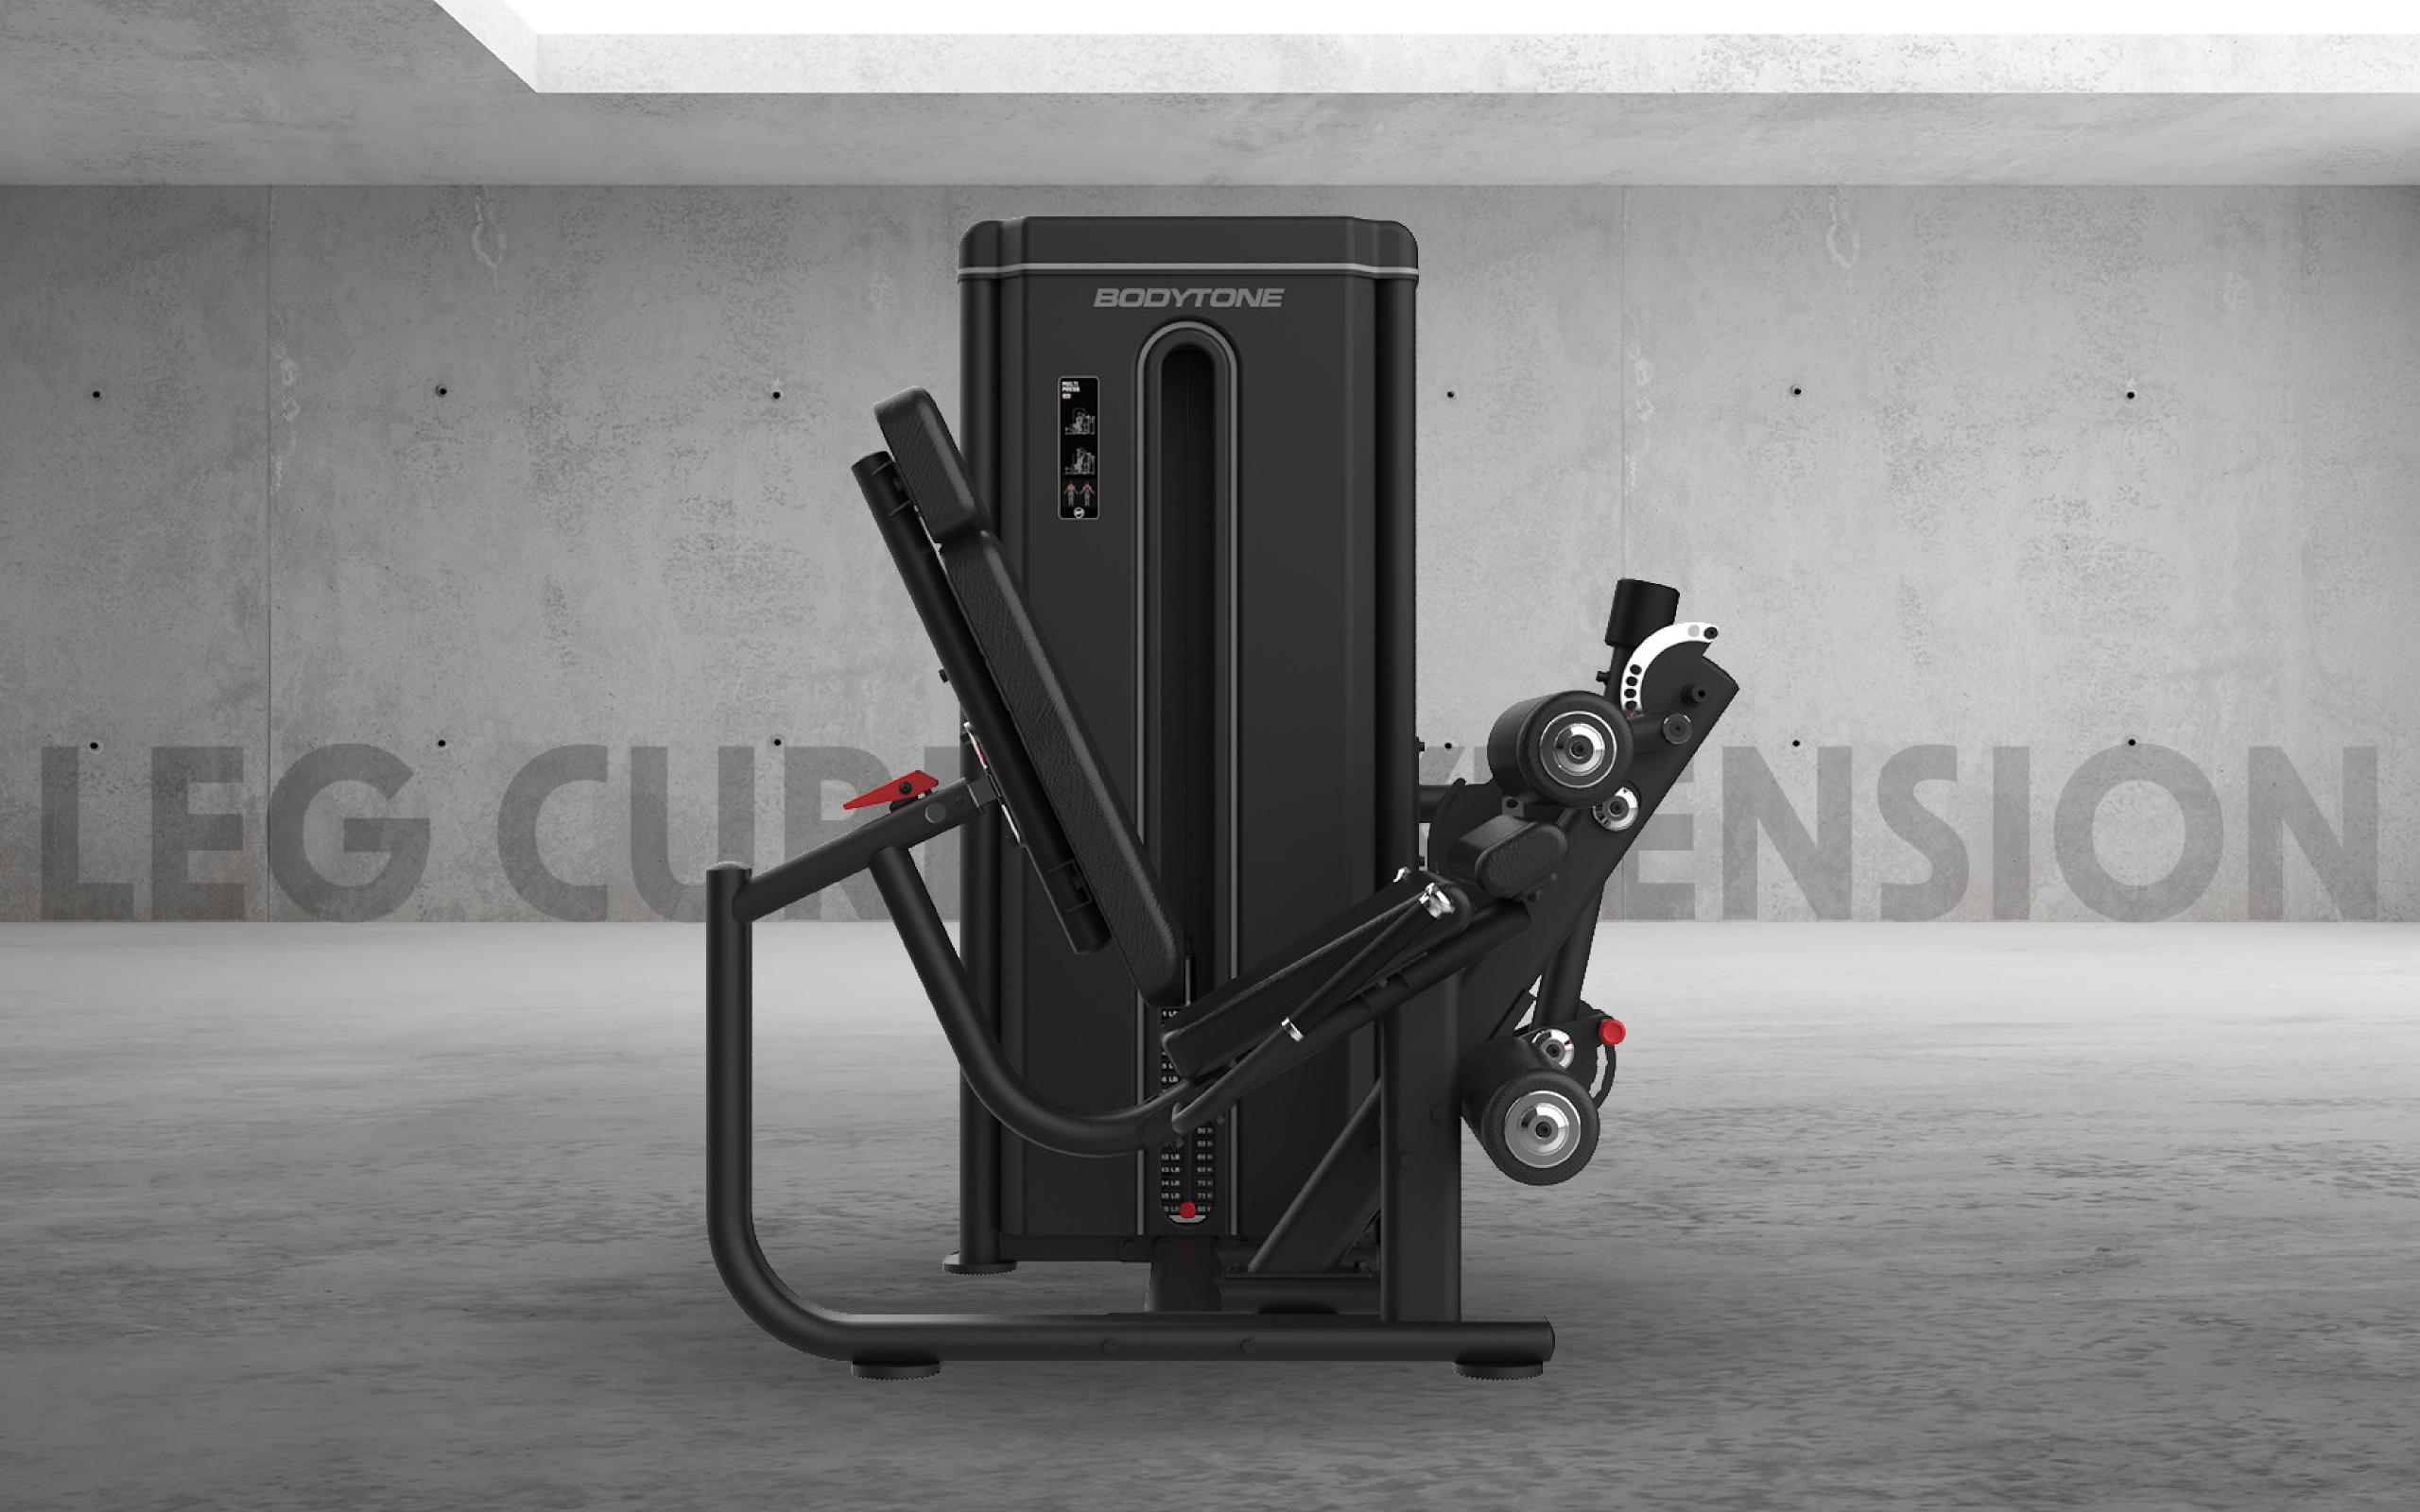

### Leg Curl / Extension

#### **EXERCISES**

The adjustable arm allows you to perform two exercises: quadriceps curl and extensions. The adjustable rollers allow a more comfortable and stable fit for the thighs and tibia.

#### **DIMENSIONS**

 $131 \times 138 \times 153$  cm.

#### **NET WEIGHT**

128 kg + 80/90/100 kg of plates.

#### **WEIGHT PLATES**

LEG CURL

LEG EXTENSION