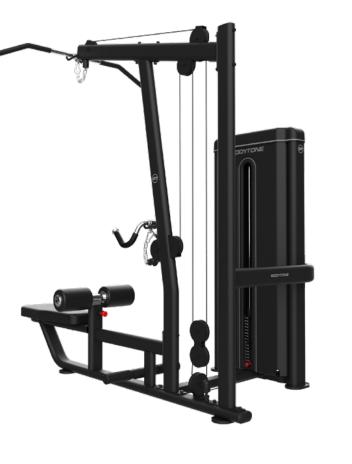

### Back Pull Down / Mid Row

#### **EXERCISES**

High pulley for isolated barbell seated lats, and medium pulley for medium rowing with grip. Roller adjustment.

#### **DIMENSIONS**

 $197 \times 151 \times 211$  cm.

#### **NET WEIGHT**

133 kg + 80/90/100 kg of plates.

#### **WEIGHT PLATES**

**PULL DOWN** 

MID ROW