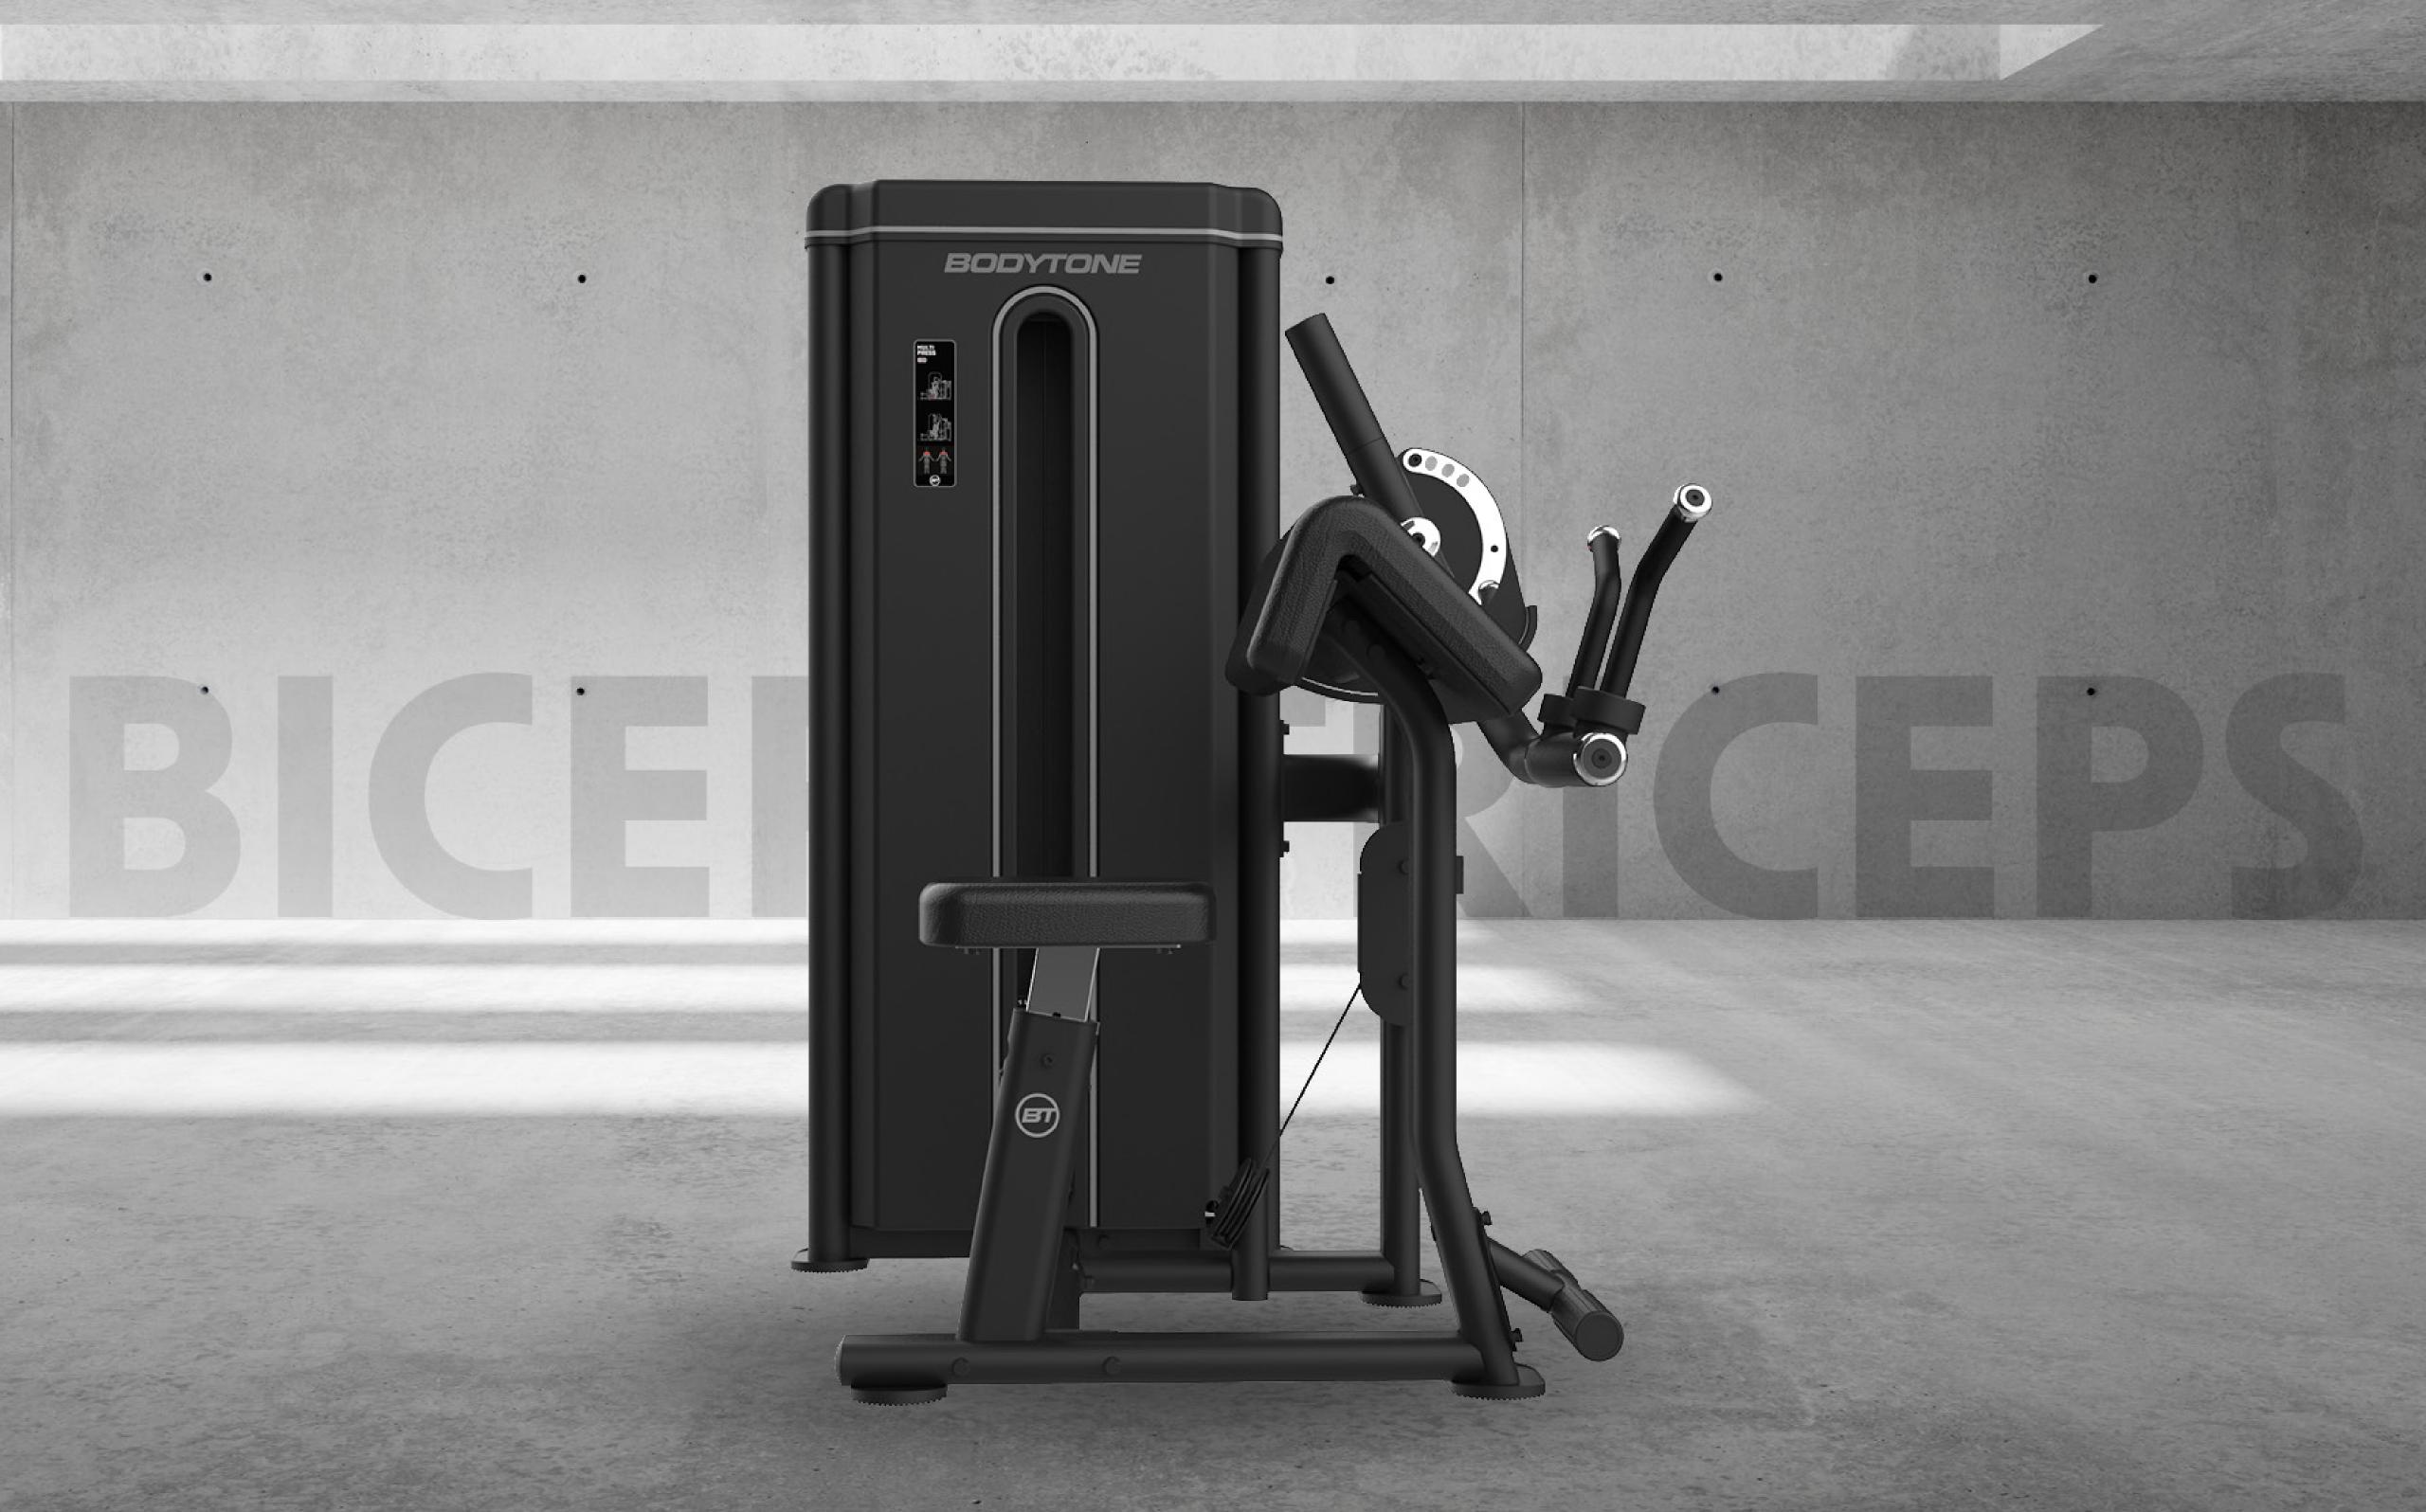

# ARMS

### Biceps / Triceps

#### **EXERCISES**

The adjustable arm allows you to perform two different exercises: two-handed biceps curls and triceps extensions.

Double grip to allow for more diverse use.

#### **WEIGHT PLATES**

**BICEPS** 

TRICEPS