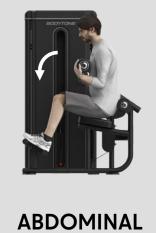

### Abdominal / Back Extension

#### **EXERCISES**

Suitable for abs workouts and back extension. Pivoting arm with multi-position adjustment for correct body posturing.