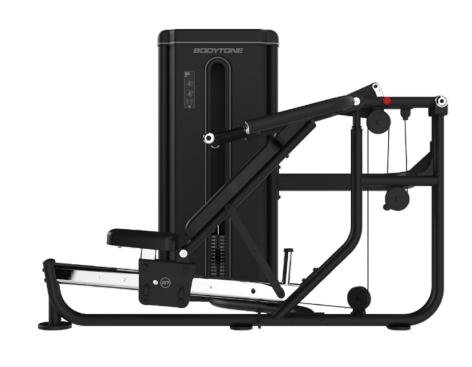

### Chest-Shoulder Multipress

#### **EXERCISES**

It accommodates a range of different positions depending on the angle: chest press, incline press and a shoulder press in one machine. The arm press features four starting positions to adapt to the movements and different physical builds of each user.

#### **DIMENSIONS**

197 x 152 x 153 cm

#### **NET WEIGHT**

127 kg + 80/90/100 kg of plates.

#### **WEIGHT PLATES**

**CHEST PRESS** 

**INCLINE PRESS** 

SHOULDER PRESS

auivalent to FD01