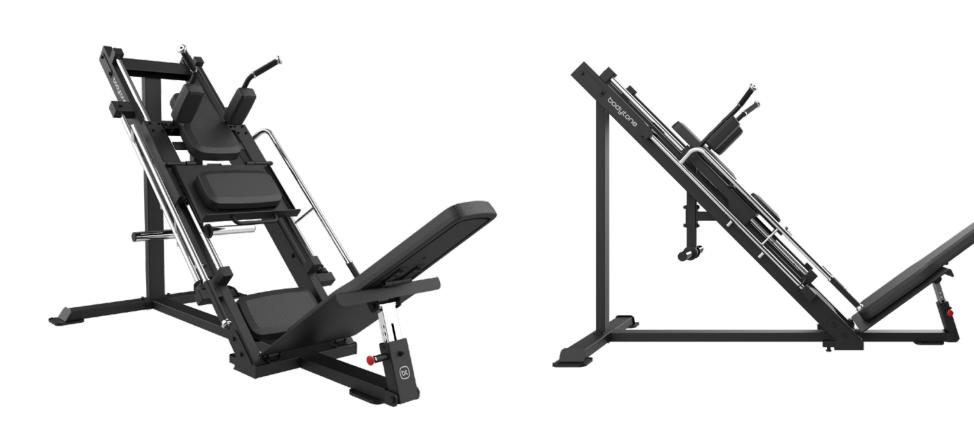

## Press / Hack Squat

#### **EXERCISES**

It is designed for two different exercises: the horizontal press and the hack squat.

#### **DIMENSIONS**

 $225 \times 97 \times 147 \text{ cm}$ .

#### **NET WEIGHT**

166 Kkg.