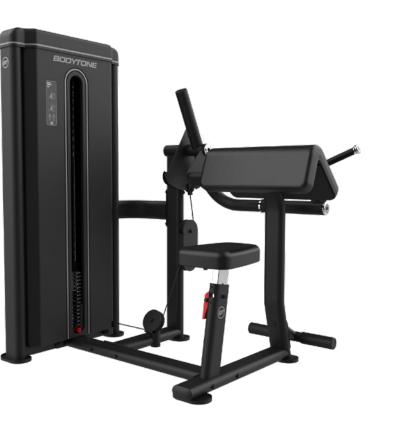

### Biceps / Triceps

#### **EXERCISES**

The adjustable arm allows you to perform two different exercises: two-handed biceps curls and triceps extensions.

Double grip to allow for more diverse use.

#### **DIMENSIONS**

136 x 110 x 153 cm.

#### **NET WEIGHT**

124 kg + 80/90/100 kg of plates.

#### **WEIGHT PLATES**

**BICEPS** 

TRICEPS