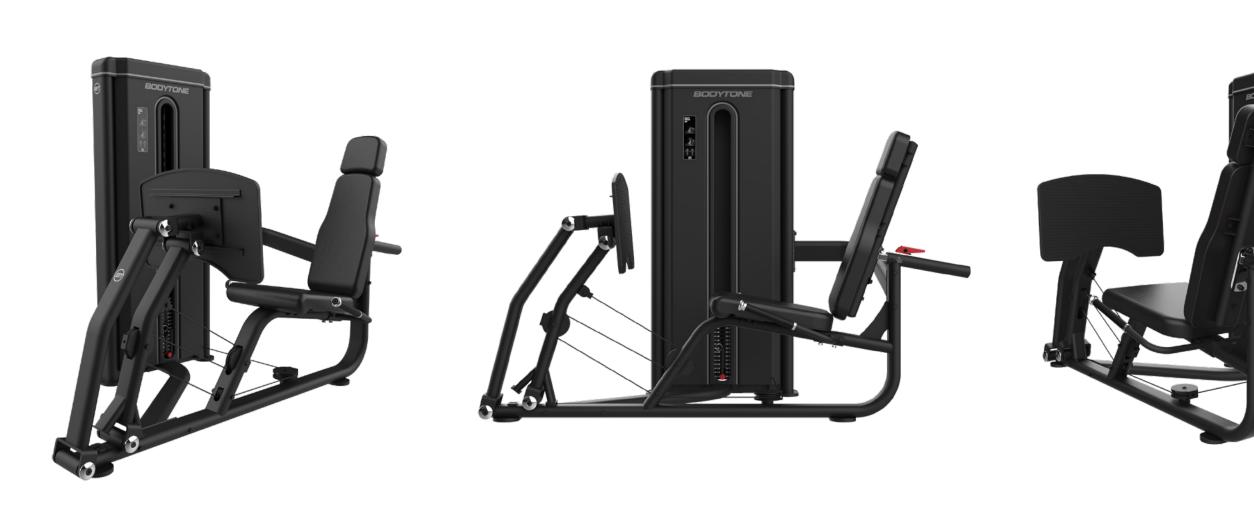

### Abductor / Adductor

#### **EXERCISES**

Suitable for abductor and adductor exercises. Rotating leg pads and position control for space between the legs, the level of desired pre-stretch and movement range.

#### **DIMENSIONS**

157 x 94 x 153 cm.

#### **NET WEIGHT**

122 kg + 80/90/100 kg of plates.