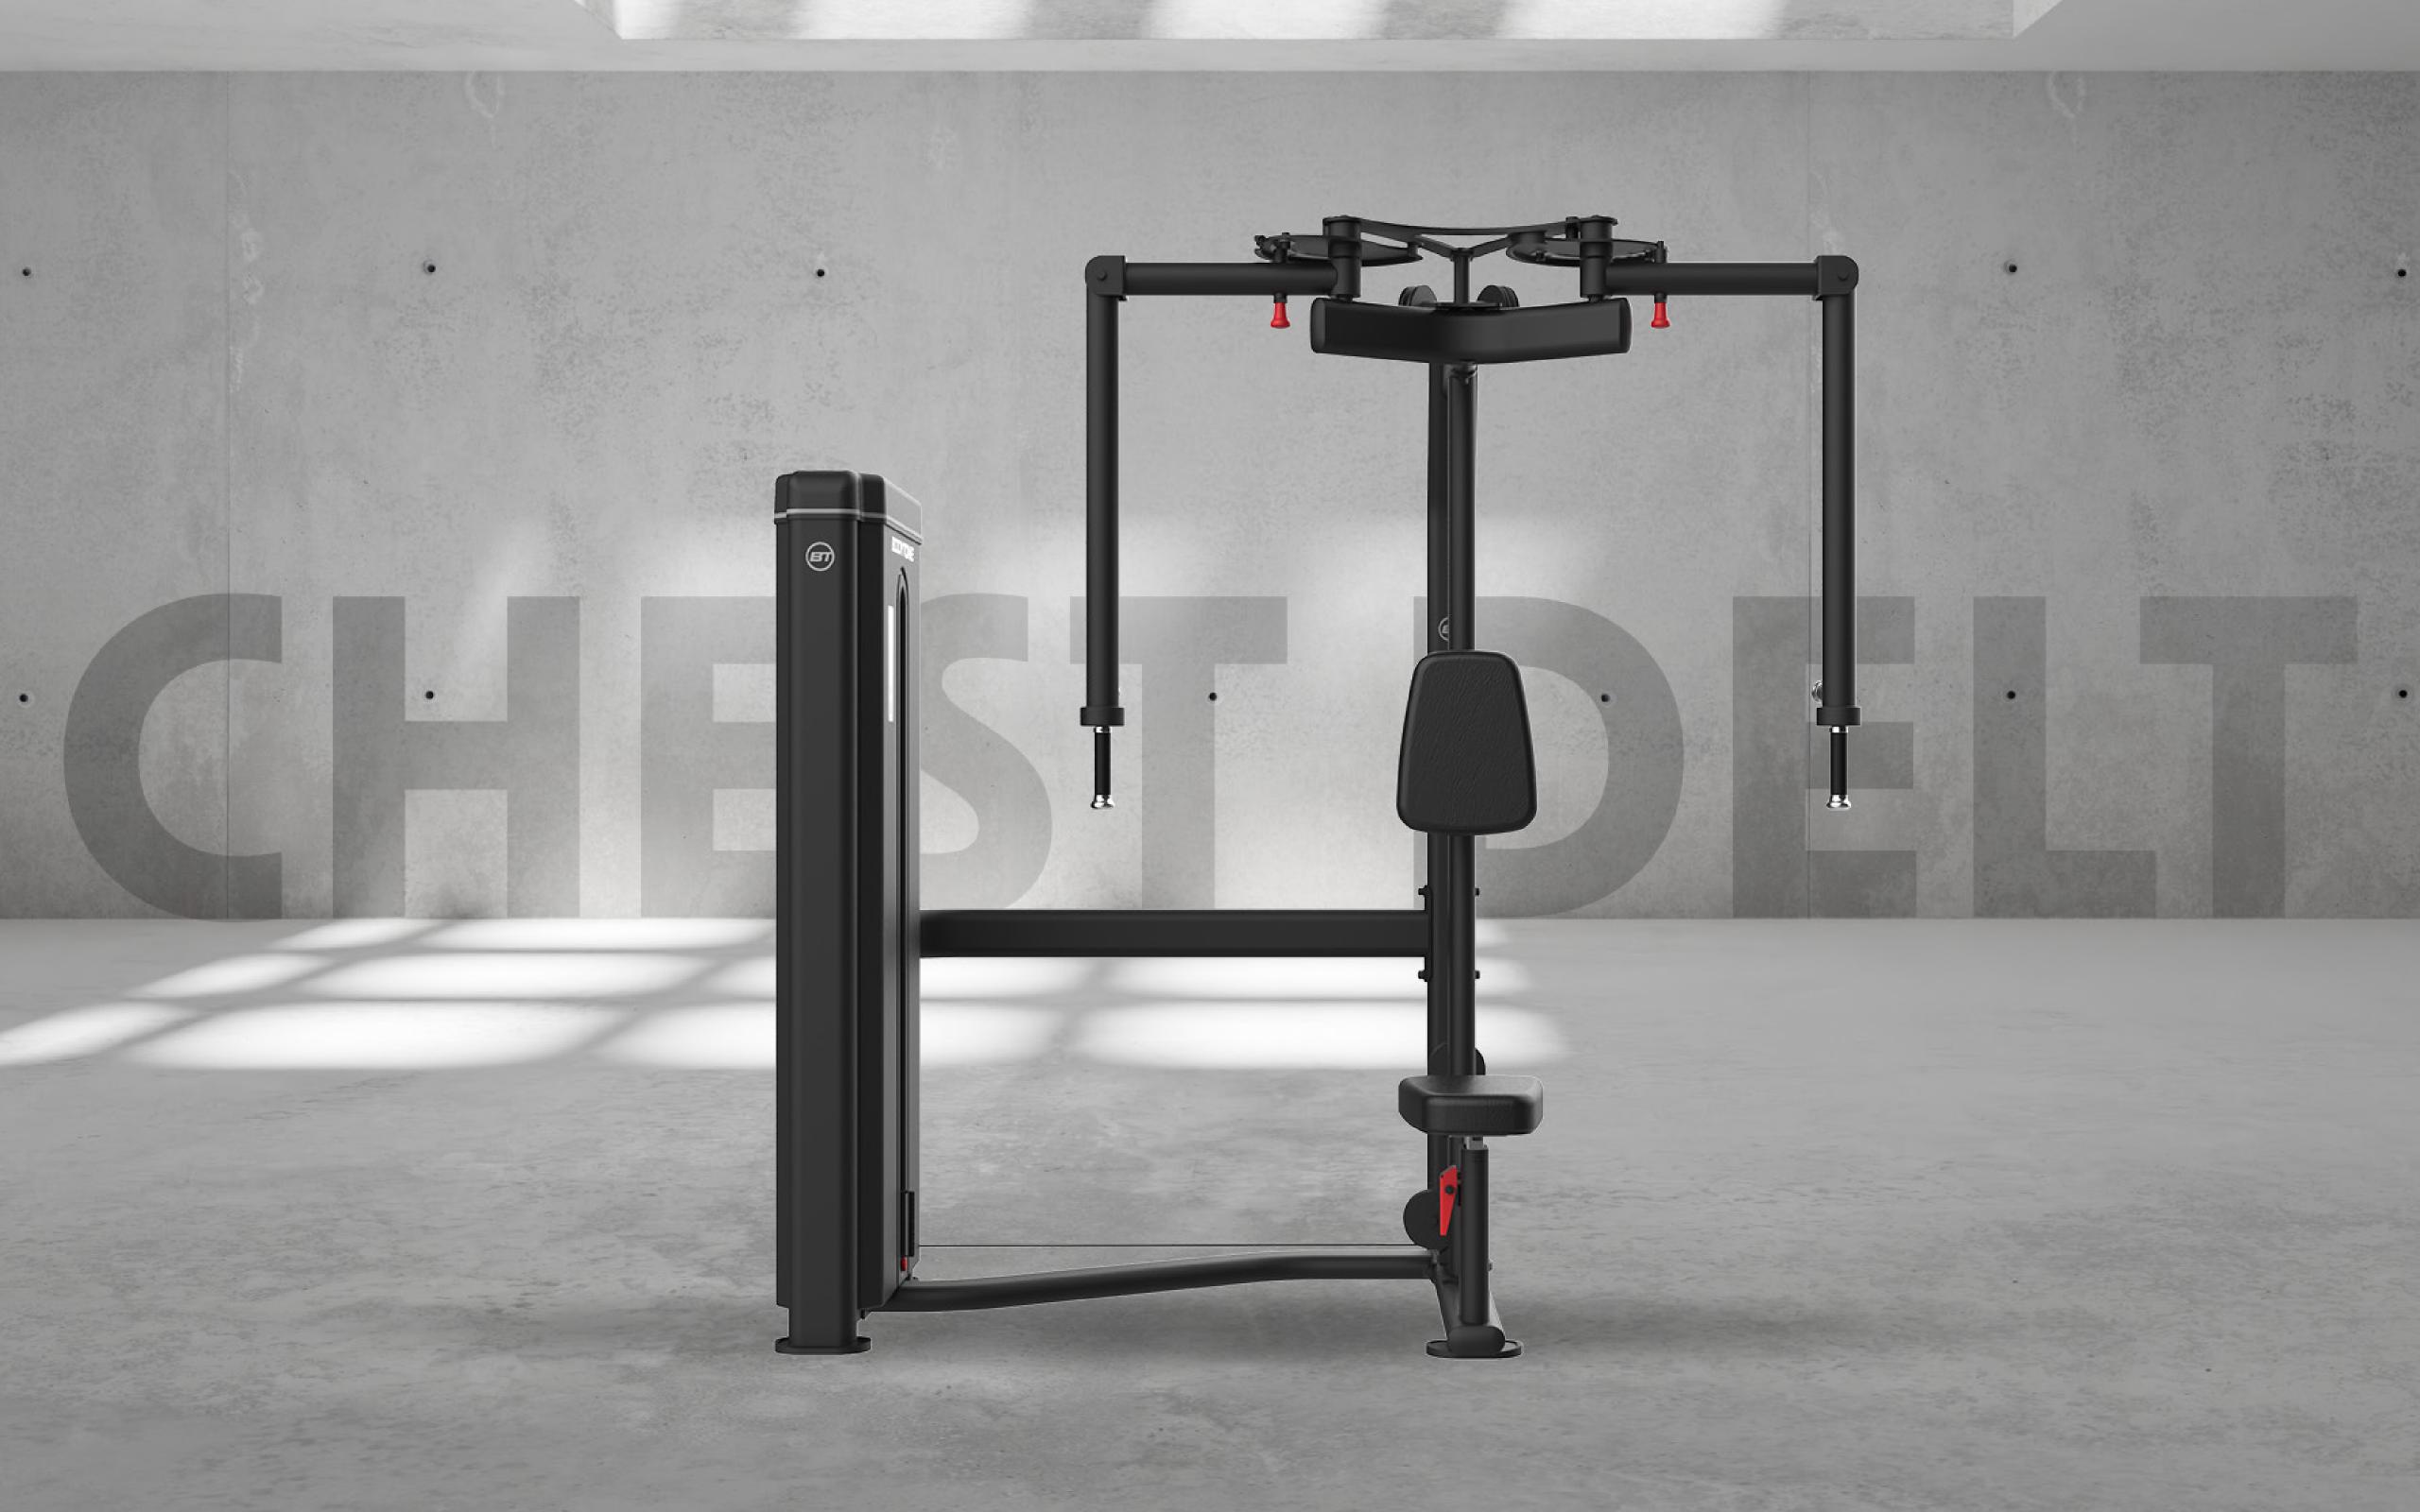

## Chest-Shoulder Fly Rear Delt

#### **EXERCISES**

The adjustable articulated arm handles allow you to perform two exercises, pec flyes and rear deltoids (delts). They feature a double grip to allow for diverse types of workouts.

#### **DIMENSIONS**

179 x 114 x 202 cm

#### **NET WEIGHT**

130 kg + 80/90/100 kg of plates.

#### **WEIGHT PLATES**

11 Invalent to FD02