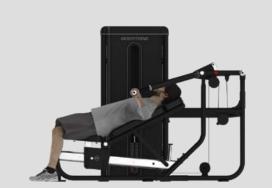

### Chest-Shoulder Multipress

#### **EXERCISES**

It accommodates a range of different positions depending on the angle: chest press, incline press and a shoulder press in one machine. The arm press features four starting positions to adapt to the movements and different physical builds of each user.