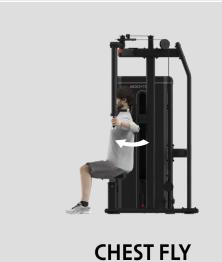

# CHEST / DELT

## Chest-Shoulder Fly Rear Delt

#### **EXERCISES**

The adjustable articulated arm handles allow you to perform two exercises, pec flyes and rear deltoids (delts). They feature a double grip to allow for diverse types of workouts.