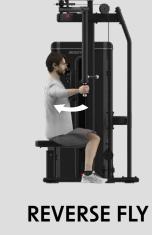

# CHEST / DELT

## Chest-Shoulder Fly Rear Delt

#### **EXERCISES**

The adjustable articulated arm handles allow you to perform two exercises, pec flyes and rear deltoids (delts). They feature a double grip to allow for diverse types of workouts.