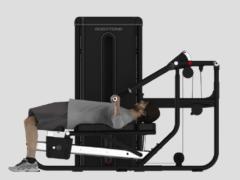

### Chest-Shoulder Multipress

#### **EXERCISES**

It accommodates a range of different positions depending on the angle: chest press, incline press and a shoulder press in one machine. The arm press features four starting positions to adapt to the movements and different physical builds of each user.