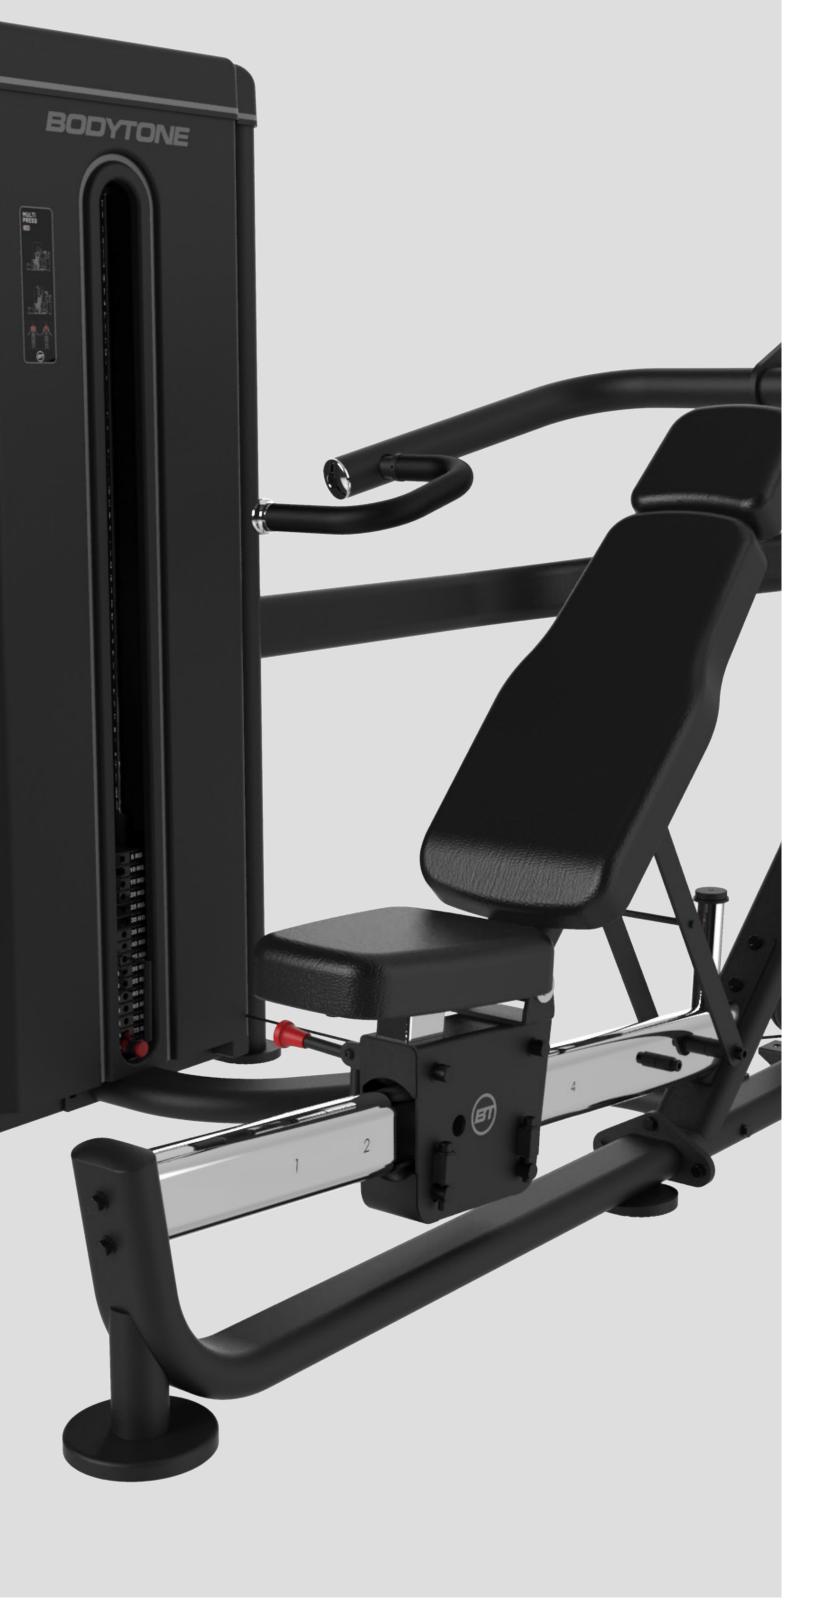

### Chest-Shoulder Multipress

#### **EXERCISES**

It accommodates a range of different positions depending on the angle: chest press, incline press and a shoulder press in one machine. The arm press features four starting positions to adapt to the movements and different physical builds of each user.