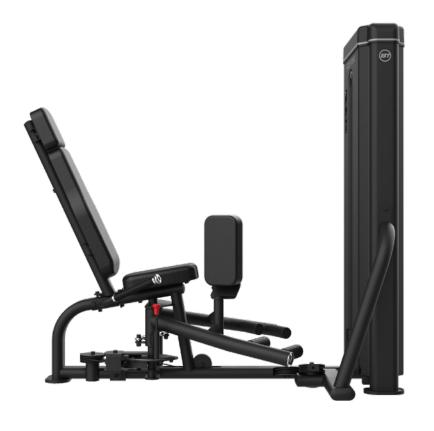

### Abductor / Adductor

#### **EXERCISES**

Suitable for abductor and adductor exercises. Rotating leg pads and position control for space between the legs, the level of desired pre-stretch and movement range.

#### **DIMENSIONS**

157 x 94 x 153 cm.

#### **NET WEIGHT**

122 kg + 80/90/100 kg of plates.

#### **WEIGHT PLATES**