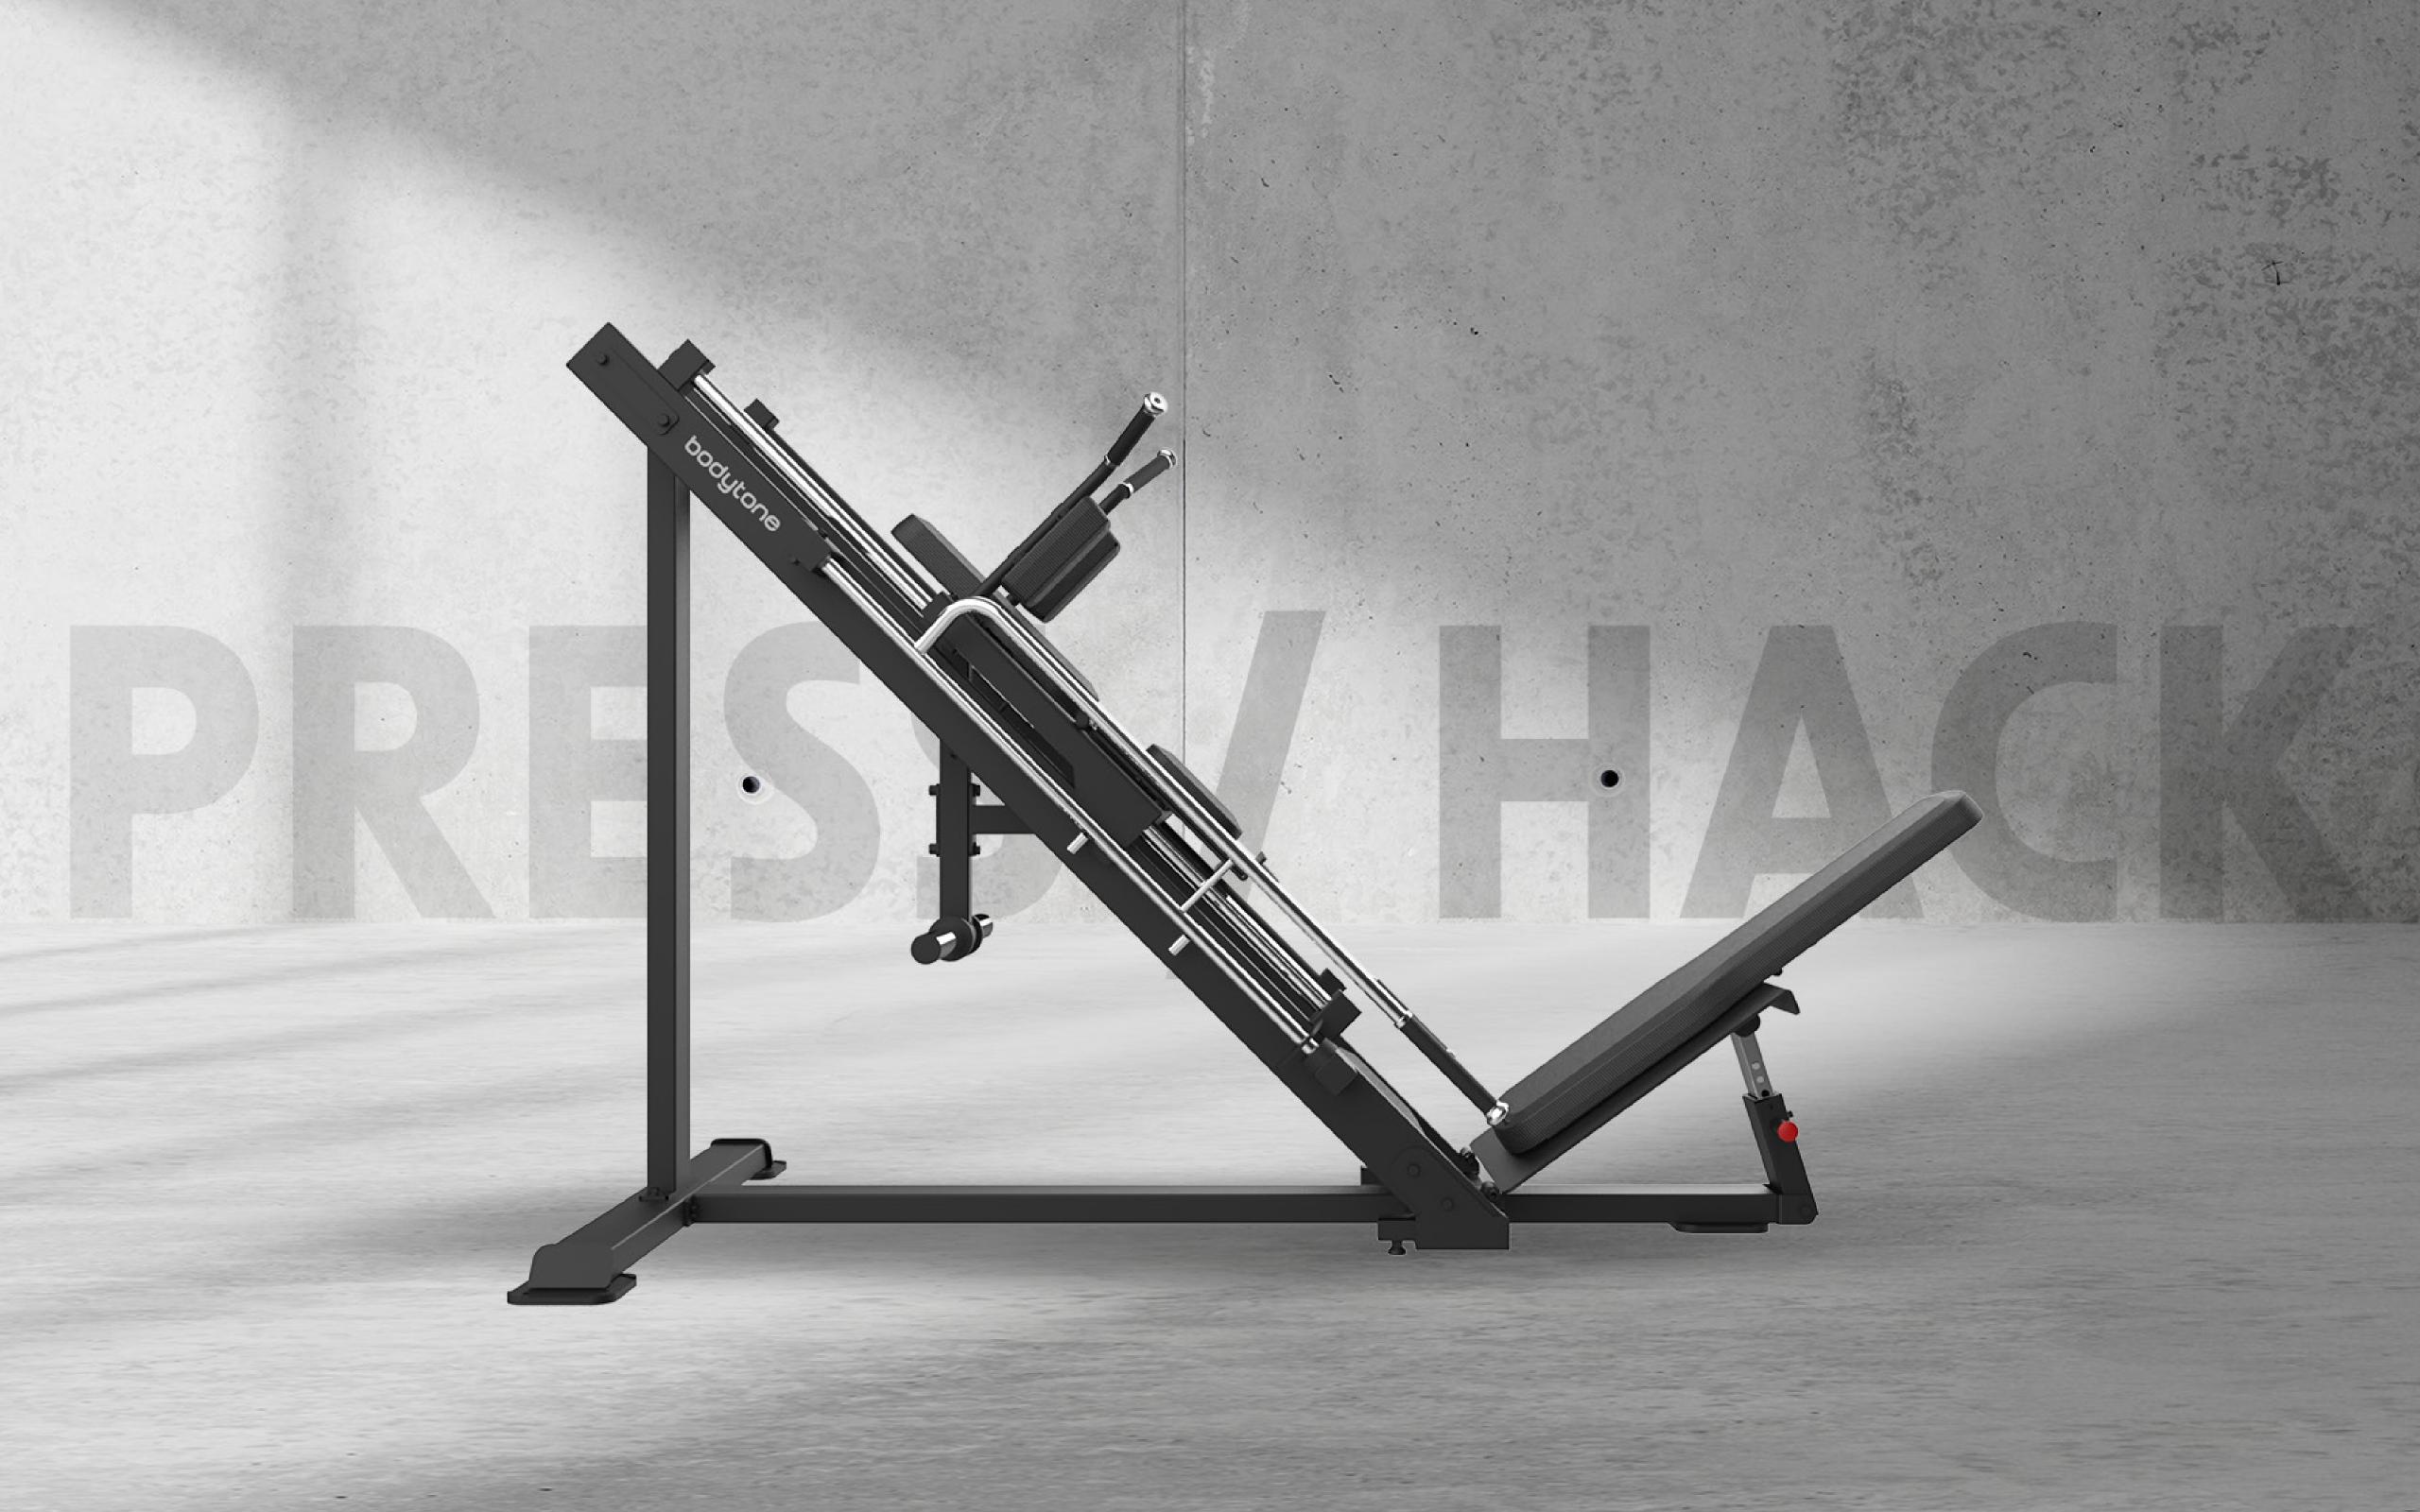

## Press / Hack Squat

#### **EXERCISES**

It is designed for two different exercises: the horizontal press and the hack squat.

#### **DIMENSIONS**

 $225 \times 97 \times 147 \text{ cm}$ .

#### **NET WEIGHT**

166 Kkg.