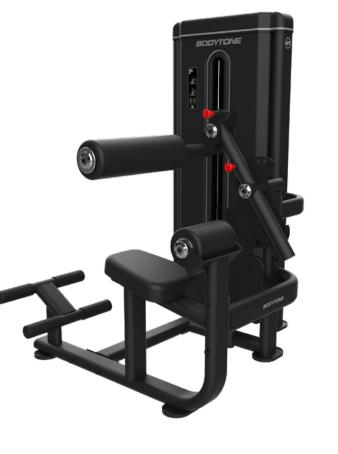

### Abdominal / Back Extension

#### **EXERCISES**

Suitable for abs workouts and back extension. Pivoting arm with multi-position adjustment for correct body posturing.

#### **DIMENSIONS**

131 x 137 x 153 cm.

#### **NET WEIGHT**

119 kg + 80/90/100 kg of plates.