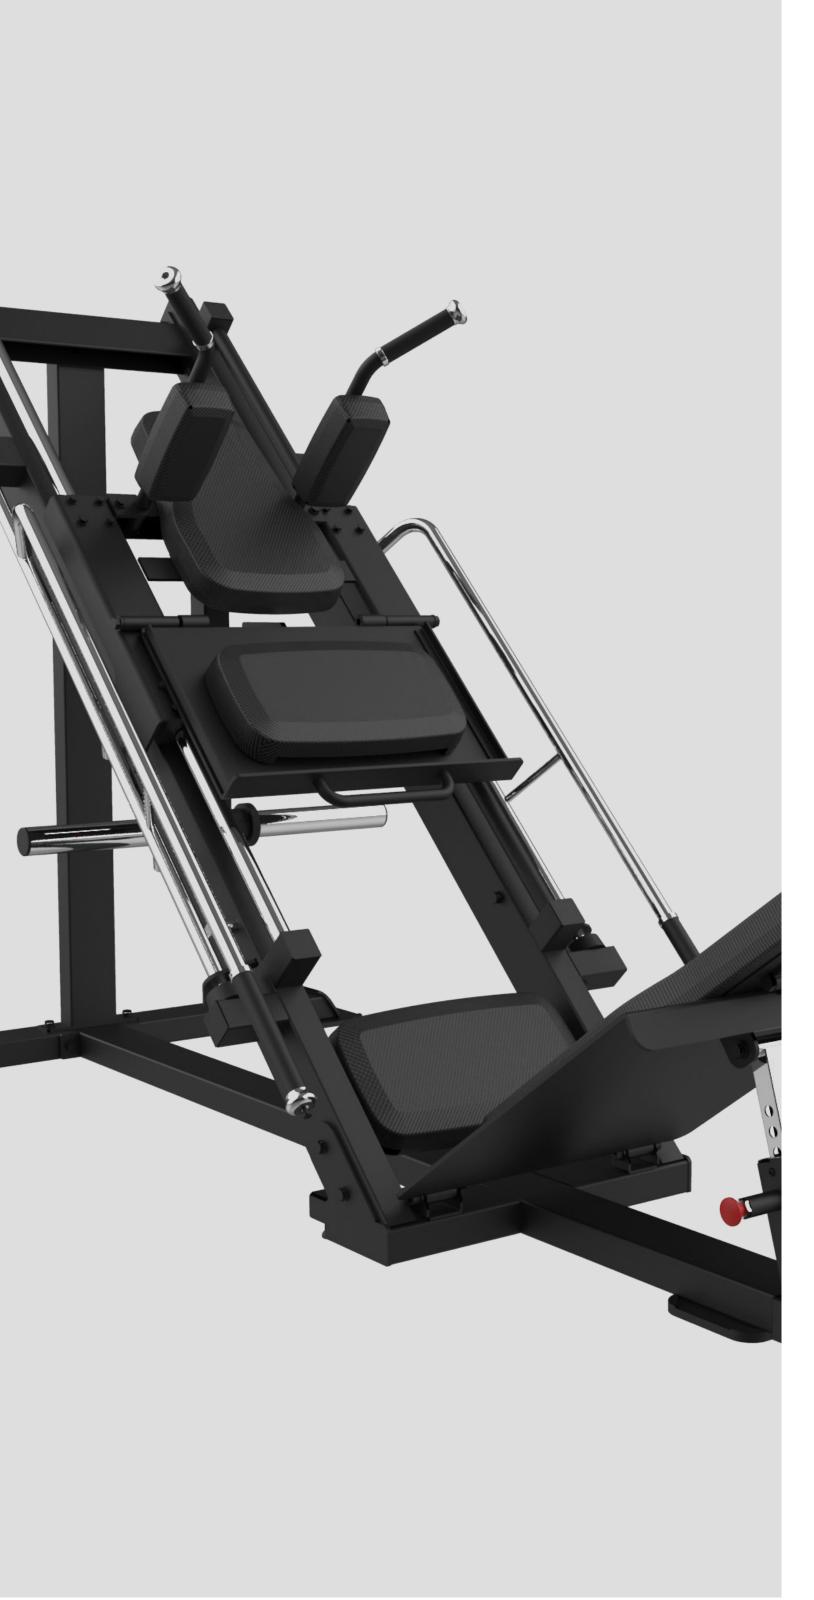

## Press / Hack Squat

#### **EXERCISES**

It is designed for two different exercises: the horizontal press and the hack squat.

#### **DIMENSIONS**

 $225 \times 97 \times 147 \text{ cm}$ .

#### **NET WEIGHT**

166 Kkg.