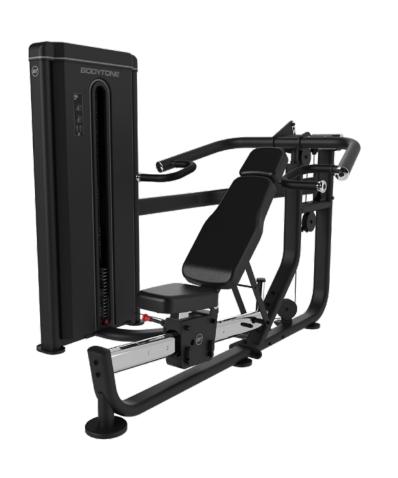

### Chest-Shoulder Multipress

#### **EXERCISES**

It accommodates a range of different positions depending on the angle: chest press, incline press and a shoulder press in one machine. The arm press features four starting positions to adapt to the movements and different physical builds of each user.

#### **DIMENSIONS**

197 x 152 x 153 cm

#### **NET WEIGHT**

127 kg + 80/90/100 kg of plates.

#### **WEIGHT PLATES**

**CHEST PRESS** 

**INCLINE PRESS** 

SHOULDER PRESS

auivalent to FD01