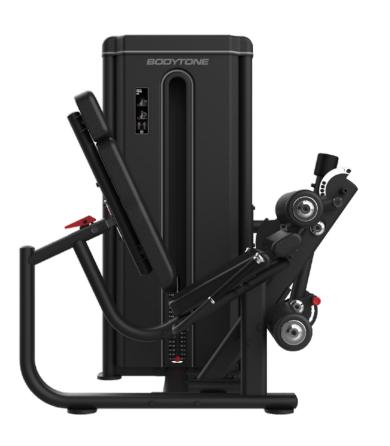

### Leg Curl / Extension

#### **EXERCISES**

The adjustable arm allows you to perform two exercises: quadriceps curl and extensions. The adjustable rollers allow a more comfortable and stable fit for the thighs and tibia.

#### **DIMENSIONS**

 $131 \times 138 \times 153$  cm.

#### **NET WEIGHT**

128 kg + 80/90/100 kg of plates.

#### **WEIGHT PLATES**

LEG CURL

LEG EXTENSION