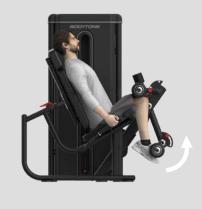

### Leg Curl / Extension

#### **EXERCISES**

The adjustable arm allows you to perform two exercises: quadriceps curl and extensions. The adjustable rollers allow a more comfortable and stable fit for the thighs and tibia.