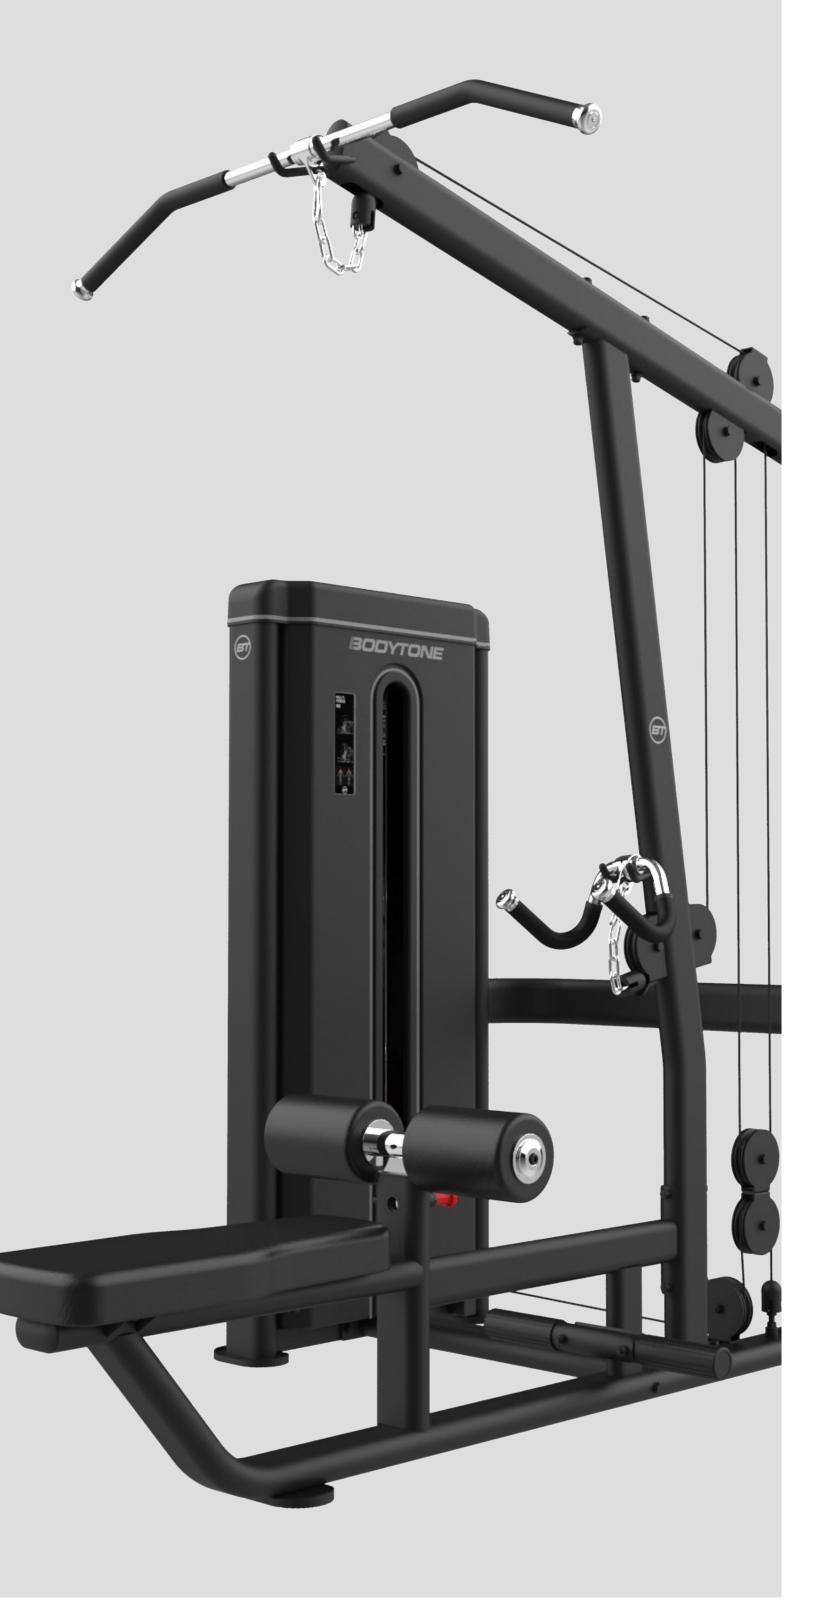

### Back Pull Down / Mid Row

#### **EXERCISES**

High pulley for isolated barbell seated lats, and medium pulley for medium rowing with grip. Roller adjustment.

#### **DIMENSIONS**

 $197 \times 151 \times 211$  cm.

#### **NET WEIGHT**

133 kg + 80/90/100 kg of plates.

#### **WEIGHT PLATES**

**PULL DOWN** 

MID ROW