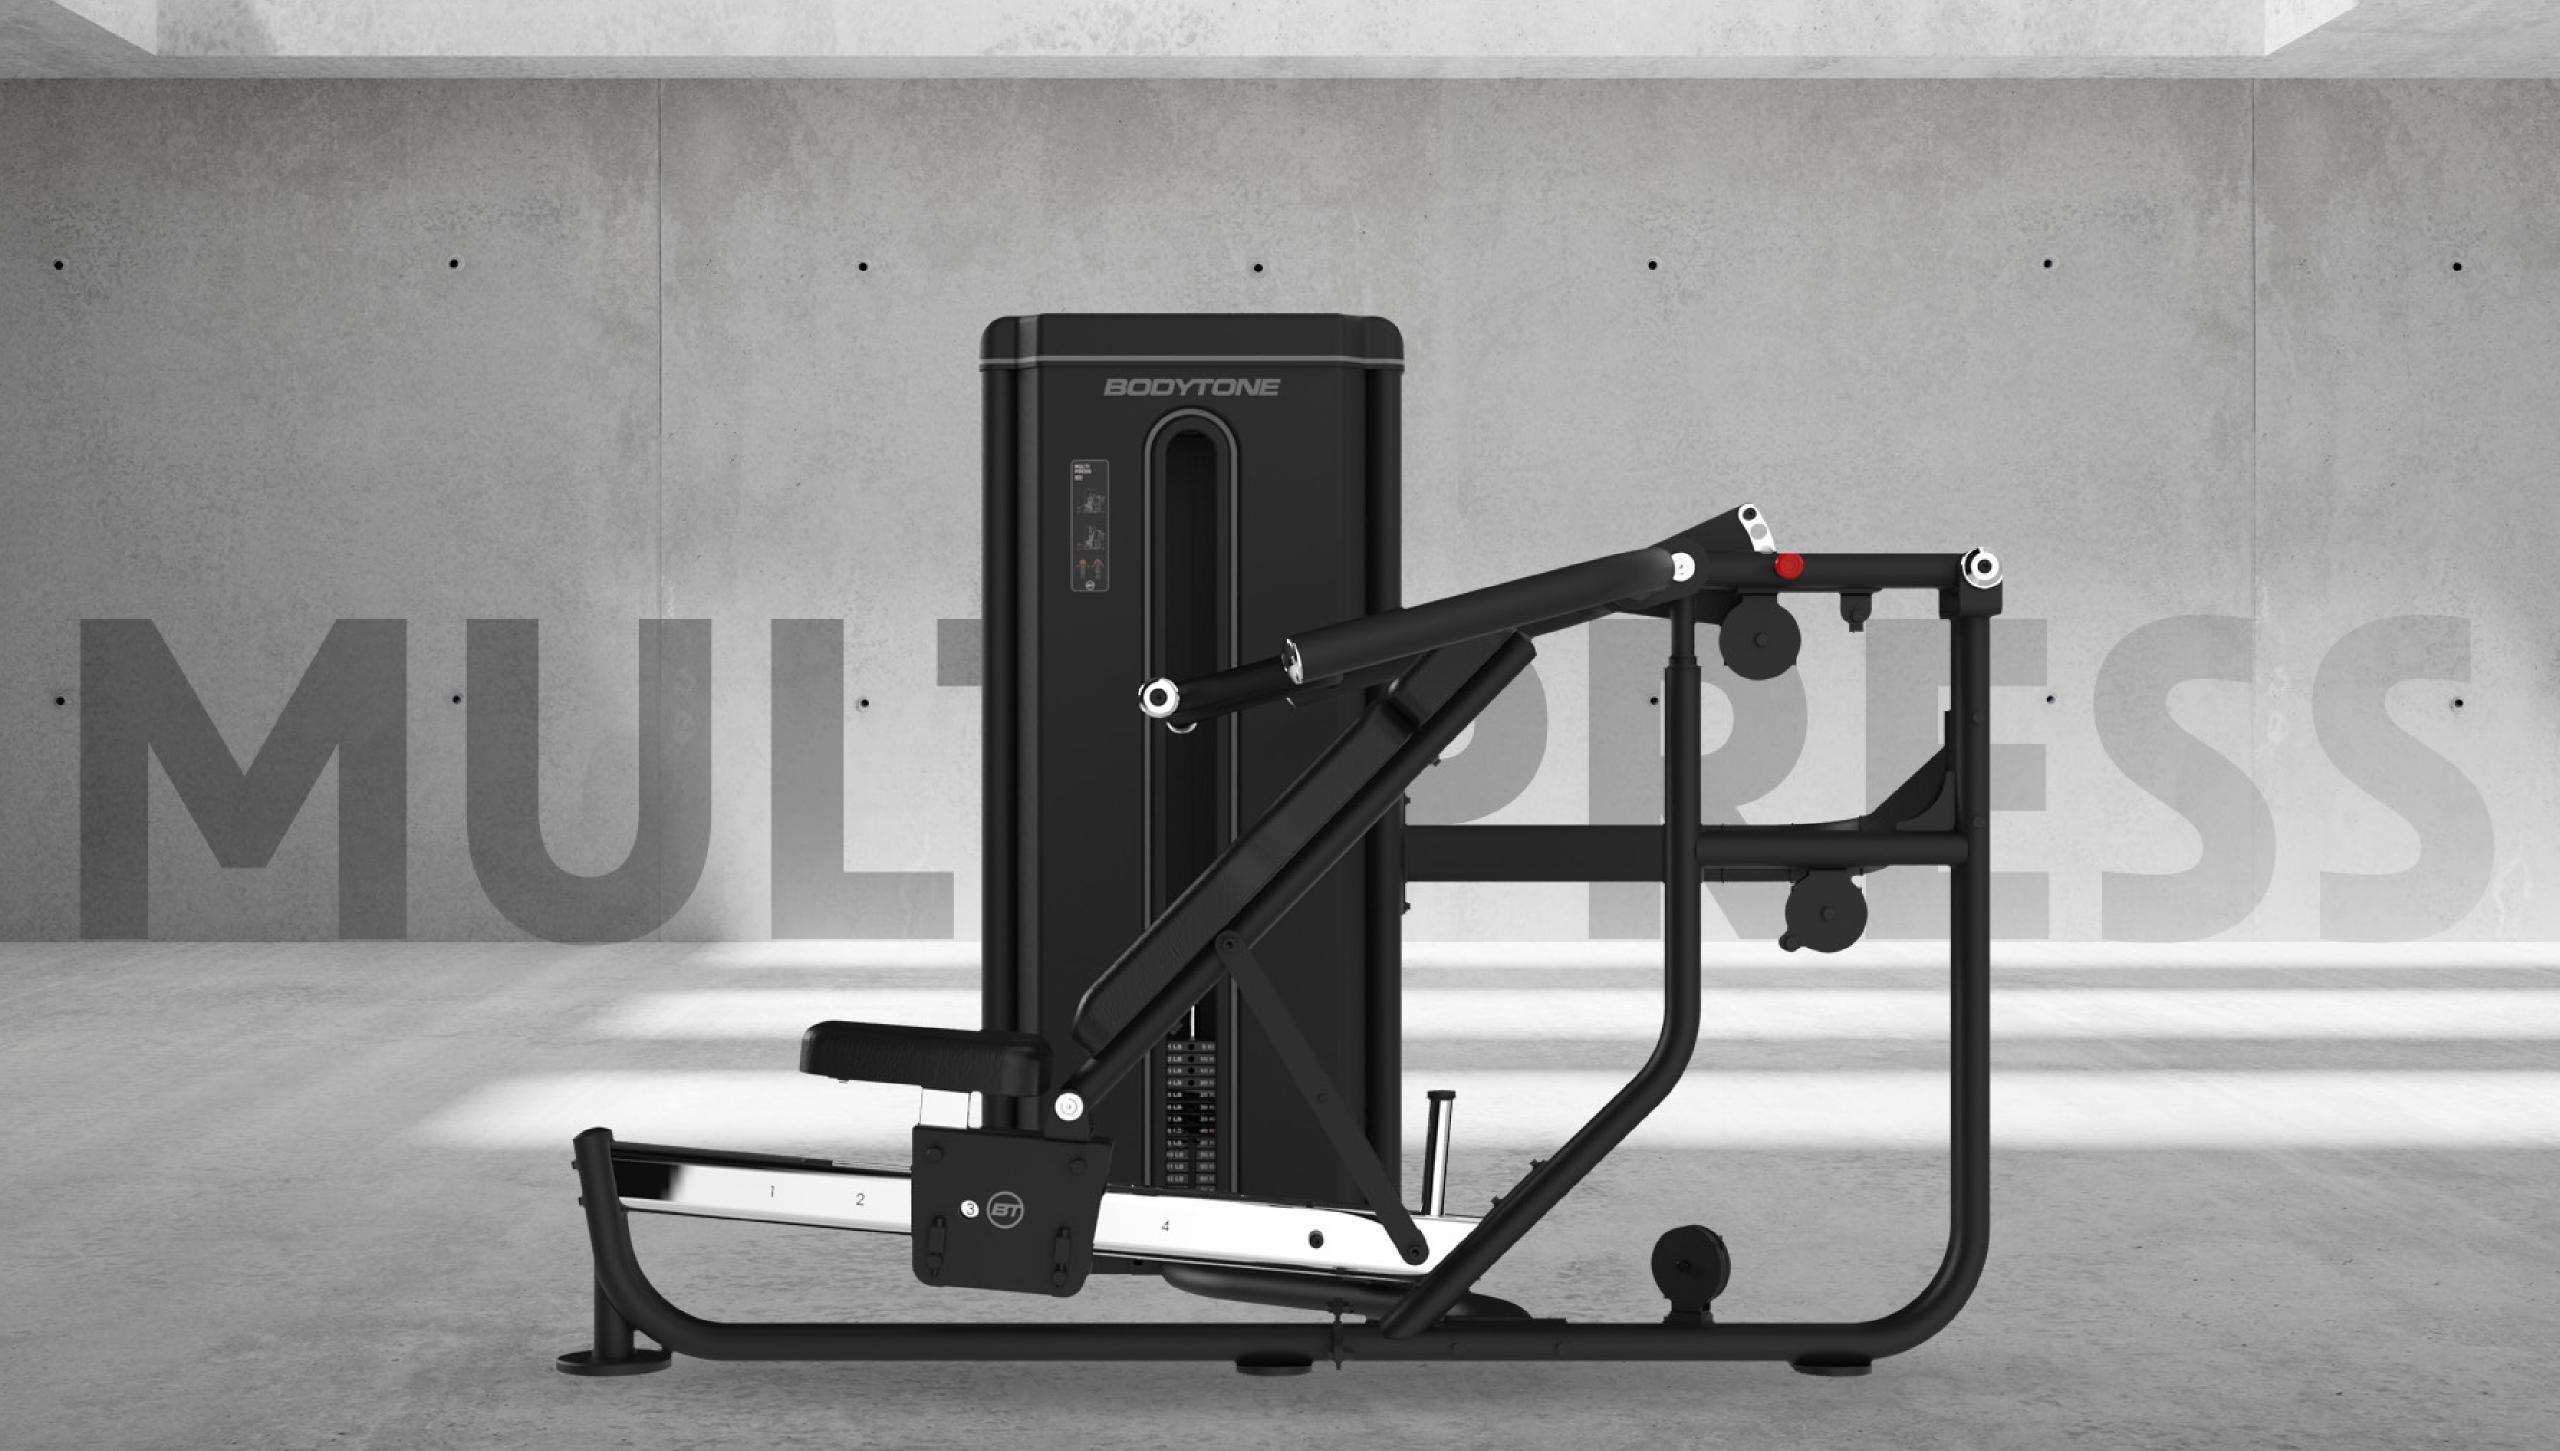

### Chest-Shoulder Multipress

#### **EXERCISES**

It accommodates a range of different positions depending on the angle: chest press, incline press and a shoulder press in one machine. The arm press features four starting positions to adapt to the movements and different physical builds of each user.

#### **DIMENSIONS**

197 x 152 x 153 cm

#### **NET WEIGHT**

127 kg + 80/90/100 kg of plates.

#### **WEIGHT PLATES**

**CHEST PRESS** 

**INCLINE PRESS** 

SHOULDER PRESS

auivalent to FD01