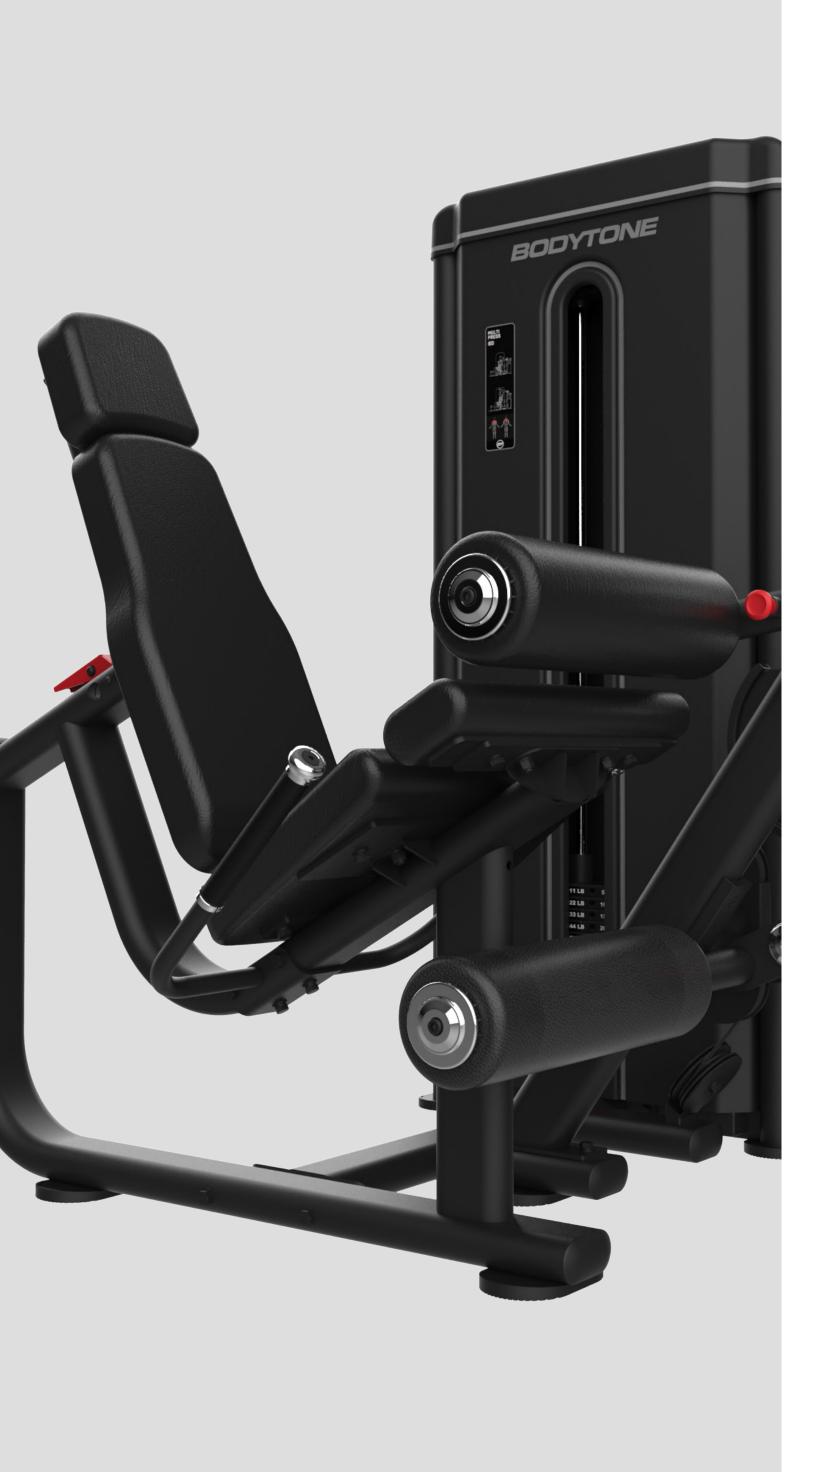

### Leg Curl / Extension

#### **EXERCISES**

The adjustable arm allows you to perform two exercises: quadriceps curl and extensions. The adjustable rollers allow a more comfortable and stable fit for the thighs and tibia.

#### **DIMENSIONS**

 $131 \times 138 \times 153$  cm.

#### **NET WEIGHT**

128 kg + 80/90/100 kg of plates.

#### **WEIGHT PLATES**

LEG CURL

LEG EXTENSION