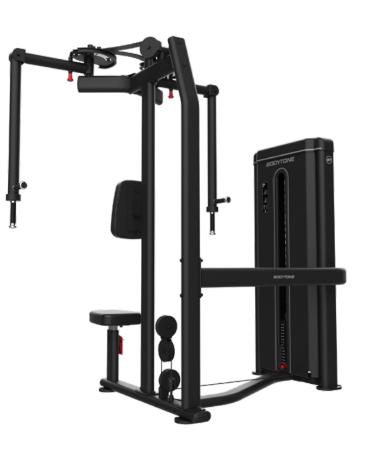

# CHEST / DELT

## Chest-Shoulder Fly Rear Delt

#### **EXERCISES**

The adjustable articulated arm handles allow you to perform two exercises, pec flyes and rear deltoids (delts). They feature a double grip to allow for diverse types of workouts.

#### **DIMENSIONS**

179 x 114 x 202 cm

#### **NET WEIGHT**

130 kg + 80/90/100 kg of plates.

#### **WEIGHT PLATES**

11 Invalent to FD02