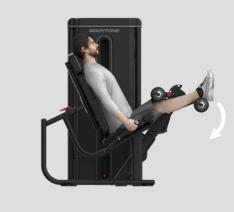

### Leg Curl / Extension

#### **EXERCISES**

The adjustable arm allows you to perform two exercises: quadriceps curl and extensions. The adjustable rollers allow a more comfortable and stable fit for the thighs and tibia.