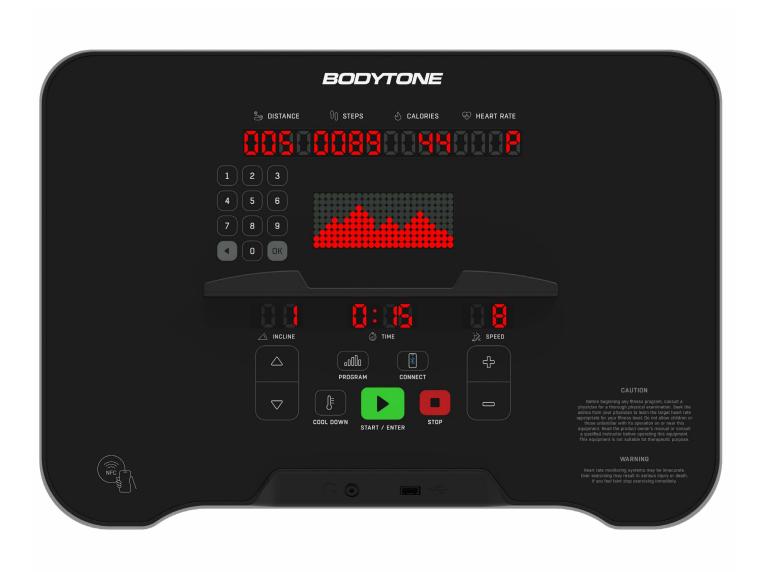

### **CONNECT WITH THE BEST**

Enjoy the unique experience in your workouts thanks to the best virtual sports platforms

Our EVOT3 professional treadmill is the result of a design studied in detail. Tested by professional athletes. A robust and reliable treadmill. Low maintenance and great performance.

60 cm wide running surface, which allows work on the run, whatever the intensity and duration of your training. Also, it connects with Polar devices for heart rate recording.