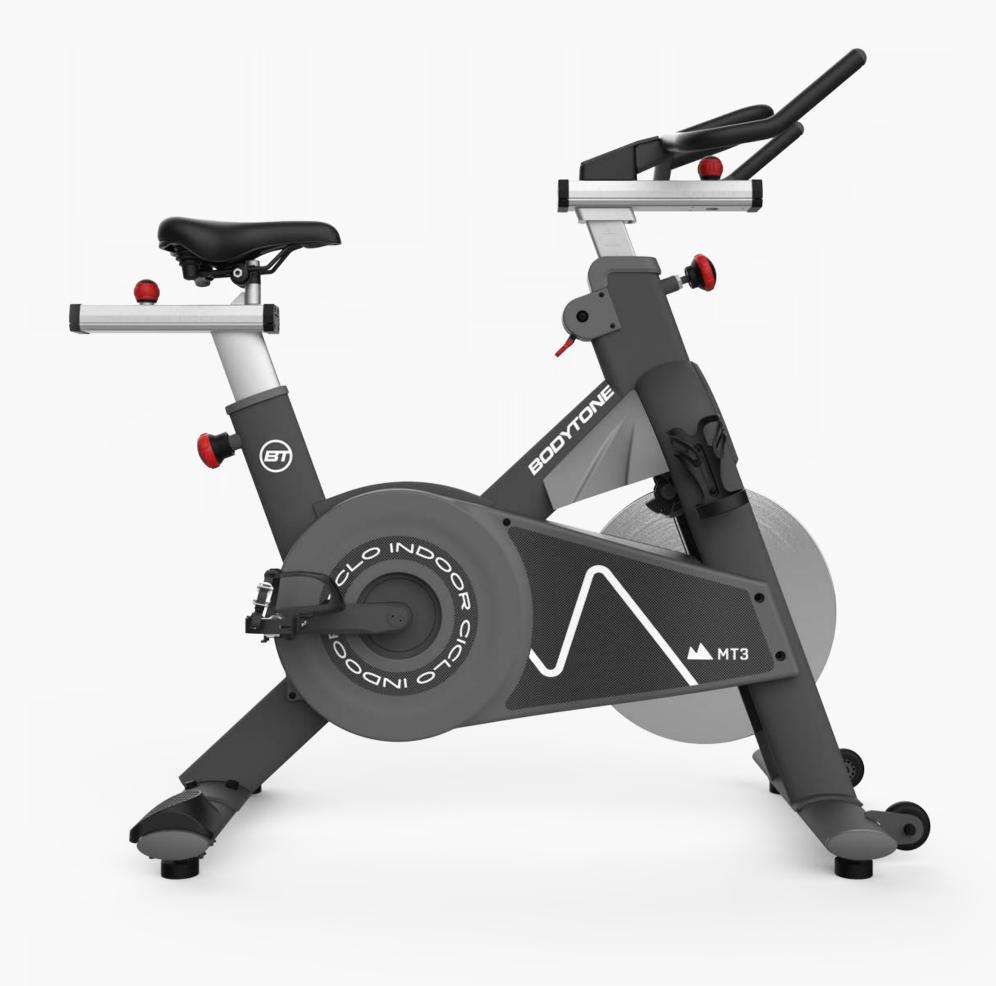

### **TRANSMISSION**

POLY-V® belt transmission system and Kevlar cords.

**E** 

The MT3 is an indoor cycling bike designed for professional use. It incorporates the smoothest and quietest technology on the market, thanks to the Poly-V transmission and its magnetic brake system made of neodymium. In addition, it is compatible with the M20X scoreboard so you can easily record your workouts.

### **MOUNTED DIMENSIONS**

128x6lx105 cm

### **MAXIMUM USER WEIGHT**

150 kg

### HANDLEBAR

Ergonomic handlebar adapted to road cycling with double grip: upper and lower aerodynamic position.

Vertical regulation and horizontal slider, 6 numbered positions printed by laser.

### **BRAKE**

Magnetic brake by four magnets NEODYMIUM.

### **EMERGENCY BRAKE**

Emergency brake by intensity regulator.

### **PEDALIER AXE**

Special design, with NTN bearings, with double system on the right side.

### **TRANSMISSION**

POLY-V® belt transmission system and Kevlar cords.

16

Inspired by the movement of road cycling and triathlon, the EX4 is a high-performance indoor bike for professional athletes, and together with the BODYTONE M20X display an exhilarating power trainer for all types of athletes. The EX4 provides exceptional results for facilities that work with specific cycle training, high intensity interval training and resistance training.