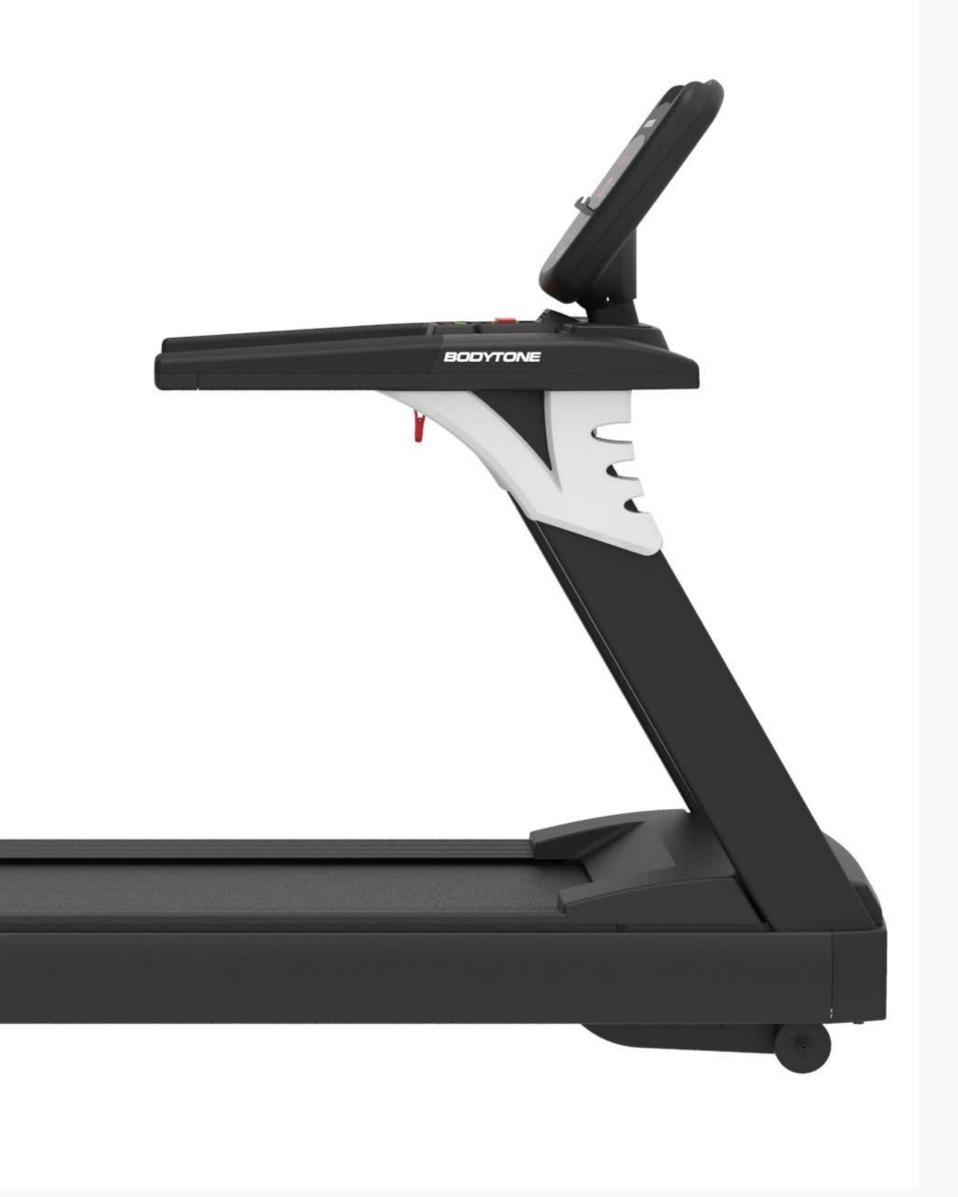

### **CONNECT WITH THE BEST**

Enjoy the unique experience in your workouts thanks to the best virtual sports platforms

Our EVOT3 professional treadmill is the result of a design studied in detail. Tested by professional athletes. A robust and reliable treadmill. Low maintenance and great performance.

60 cm wide running surface, which allows work on the run, whatever the intensity and duration of your training. Also, it connects with Polar devices for heart rate recording.

### MOUNTED DIMENSIONS

216x91x173 cm

### **MAXIMUM USER WEIGHT**

182 kg

### **ENGINE**

Professional AC engine, motor peak 6 cv.

### HAND PULSE

Integrated.

### **RUNNING SURFACE**

60x160 cm

### SPEED

20 km/h

### **TRANSMISSION**

Transmission system belt POLY-V®

### **CUSHIONING SYSTEM**

8-point PULFLEXTM professional cushioning system.

PRODUCTOS LEADER

Our EVOT3 professional treadmill is the result of a design studied in detail. Tested by professional athletes. A robust and reliable treadmill. Low maintenance and great performance.