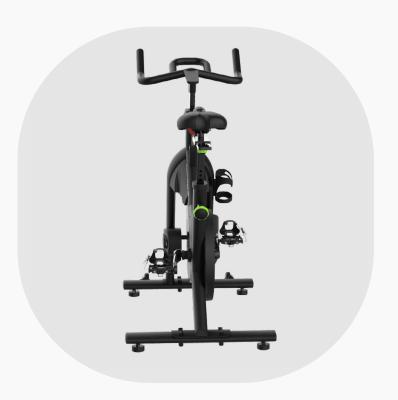

### **TRANSMISSION**

POLY-V® belt transmission system and Kevlar cords.

16

Inspired by the movement of road cycling and triathlon, the EX4 is a high-performance indoor bike for professional athletes, and together with the BODYTONE M20X display an exhilarating power trainer for all types of athletes. The EX4 provides exceptional results for facilities that work with specific cycle training, high intensity interval training and resistance training.

### **HANDLEBAR**

Spinning handlebar.

### **BRAKE**

Front mono-skate brake.

### **PEDALS**

SPD pedals with ultralight professional guarantee.

### **TRANSMISSION**

POLY-V® belt transmission system and Kevlar cords.

The EVOE+ elliptical cross trainer allows for a complete upper and lower body cardiovascular workout without impact.