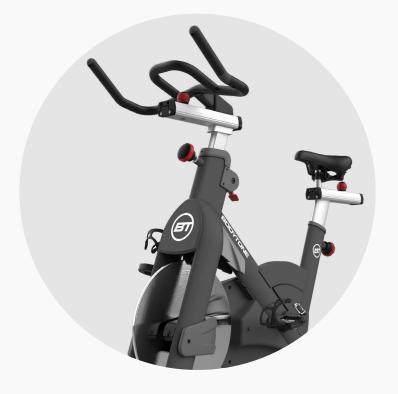

### **TRANSMISSION**

POLY-V® belt transmission system and Kevlar cords.

16

Inspired by the movement of road cycling and triathlon, the EX4 is a high-performance indoor bike for professional athletes, and together with the BODYTONE M20X display an exhilarating power trainer for all types of athletes. The EX4 provides exceptional results for facilities that work with specific cycle training, high intensity interval training and resistance training.

### **HANDLEBAR**

Spinning handlebar.

### **BRAKE**

Front mono-skate brake.

### **PEDALS**

SPD pedals with ultralight professional guarantee.

### **TRANSMISSION**

POLY-V® belt transmission system and Kevlar cords.

The EVOE+ elliptical cross trainer allows for a complete upper and lower body cardiovascular workout without impact.