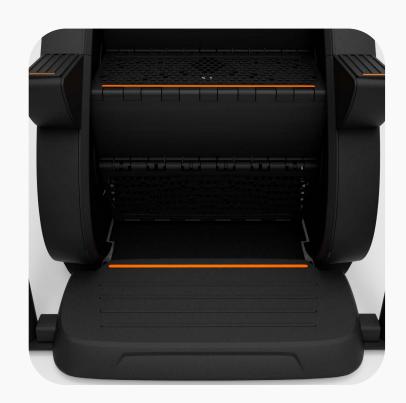

# EVOCIIMBER

The Bodytone EVO Climber professional ladder brings the best cardio experience to your gym. Engineered from our professional fitness machines and a high level of resistance, this ladder is built to enjoy every workout.

The EVO Climber, which has an LED display, is an ideal machine to meet the needs of the

professional Wellness sector. It is the perfect solution for all hotels, fitness clubs and spas that want to offer a unique experience to their clients. An excellent machine to work the lower body and routines of both high and moderate intensity.

### STEP SIZE

550x278x205 mm

### **AVAILABLE STEPS**

3

|                                                                                                                                                                                                                                                                                                                                                                                                                                                                                                                                                                                                                                                                                                                                                                                                                                                                                                                                                                                                                                                                                                                                                                                                                                                                                                                                                                                                                                                                                                                                                                                                                                                                                                                                                                                                                                                                                                                                                                                                                                                                                                                                |                    | HANDLEBAR        | iNTENSITY<br>/ INCLINE | ENGINE            | SPEED    | TRANSMISSION    | CUSHIONING<br>SYSTEM   | PRODUCT<br>WEIGHT | MAXIMUM USER<br>WEIGHT | DIMENSIONS      |
|--------------------------------------------------------------------------------------------------------------------------------------------------------------------------------------------------------------------------------------------------------------------------------------------------------------------------------------------------------------------------------------------------------------------------------------------------------------------------------------------------------------------------------------------------------------------------------------------------------------------------------------------------------------------------------------------------------------------------------------------------------------------------------------------------------------------------------------------------------------------------------------------------------------------------------------------------------------------------------------------------------------------------------------------------------------------------------------------------------------------------------------------------------------------------------------------------------------------------------------------------------------------------------------------------------------------------------------------------------------------------------------------------------------------------------------------------------------------------------------------------------------------------------------------------------------------------------------------------------------------------------------------------------------------------------------------------------------------------------------------------------------------------------------------------------------------------------------------------------------------------------------------------------------------------------------------------------------------------------------------------------------------------------------------------------------------------------------------------------------------------------|--------------------|------------------|------------------------|-------------------|----------|-----------------|------------------------|-------------------|------------------------|-----------------|
| The state of the s | EVOT3              | LED              | 15% incl.              | AC pro.<br>6 cv.  | 20 km/h  | Belt<br>Poly-V® | PULFLEXTM<br>8 points  | 168kg             | 182kg                  | 216x91x173cm    |
| восток                                                                                                                                                                                                                                                                                                                                                                                                                                                                                                                                                                                                                                                                                                                                                                                                                                                                                                                                                                                                                                                                                                                                                                                                                                                                                                                                                                                                                                                                                                                                                                                                                                                                                                                                                                                                                                                                                                                                                                                                                                                                                                                         | EVOT               | LED              | 15% incl.              | AC pro.<br>10 cv. | 20 km/h  | Belt<br>Poly-V® | PULFLEXTM<br>10 points | 38kg              | 135kg                  | 147x53x113cm    |
|                                                                                                                                                                                                                                                                                                                                                                                                                                                                                                                                                                                                                                                                                                                                                                                                                                                                                                                                                                                                                                                                                                                                                                                                                                                                                                                                                                                                                                                                                                                                                                                                                                                                                                                                                                                                                                                                                                                                                                                                                                                                                                                                | <b>EVO</b> U       | 3 positions      | 20 int.                | _                 | <u>-</u> | Belt<br>Poly-V® | _                      | 70kg              | 160kg                  | 117x64x157cm    |
|                                                                                                                                                                                                                                                                                                                                                                                                                                                                                                                                                                                                                                                                                                                                                                                                                                                                                                                                                                                                                                                                                                                                                                                                                                                                                                                                                                                                                                                                                                                                                                                                                                                                                                                                                                                                                                                                                                                                                                                                                                                                                                                                | <b>EVO</b> R       | Ergonomic        | 20 int.                | -                 | _        | Belt<br>Poly-V® | -                      | 93kg              | 180kg                  | 168x64x145cm    |
|                                                                                                                                                                                                                                                                                                                                                                                                                                                                                                                                                                                                                                                                                                                                                                                                                                                                                                                                                                                                                                                                                                                                                                                                                                                                                                                                                                                                                                                                                                                                                                                                                                                                                                                                                                                                                                                                                                                                                                                                                                                                                                                                | WTI                | Spinning         | -                      | -                 | -        | Belt<br>Poly-V® | -                      | 61kg              | 150kg                  | 128x61x112cm    |
|                                                                                                                                                                                                                                                                                                                                                                                                                                                                                                                                                                                                                                                                                                                                                                                                                                                                                                                                                                                                                                                                                                                                                                                                                                                                                                                                                                                                                                                                                                                                                                                                                                                                                                                                                                                                                                                                                                                                                                                                                                                                                                                                | <b>MT</b> 3        | Spinning         | -                      | -                 | -        | Belt<br>Poly-V® | -                      | 51kg              | 150kg                  | 128x61x105cm    |
|                                                                                                                                                                                                                                                                                                                                                                                                                                                                                                                                                                                                                                                                                                                                                                                                                                                                                                                                                                                                                                                                                                                                                                                                                                                                                                                                                                                                                                                                                                                                                                                                                                                                                                                                                                                                                                                                                                                                                                                                                                                                                                                                | EX4                | Spinning         | -                      | _                 | -        | Belt<br>Poly-V® | _                      | 61kg              | 150kg                  | 128x61x105cm    |
|                                                                                                                                                                                                                                                                                                                                                                                                                                                                                                                                                                                                                                                                                                                                                                                                                                                                                                                                                                                                                                                                                                                                                                                                                                                                                                                                                                                                                                                                                                                                                                                                                                                                                                                                                                                                                                                                                                                                                                                                                                                                                                                                | EVOE               | Double<br>action | 20 int.                | -                 | -        | -               | _                      | 124kg             | 160kg                  | 218x74x16cm     |
|                                                                                                                                                                                                                                                                                                                                                                                                                                                                                                                                                                                                                                                                                                                                                                                                                                                                                                                                                                                                                                                                                                                                                                                                                                                                                                                                                                                                                                                                                                                                                                                                                                                                                                                                                                                                                                                                                                                                                                                                                                                                                                                                | <b>EVO</b> CLIMBER | -                | -                      | <del>-</del>      | -        | -               |                        | 226kg             | 150kg                  | 1600x970x2230cm |