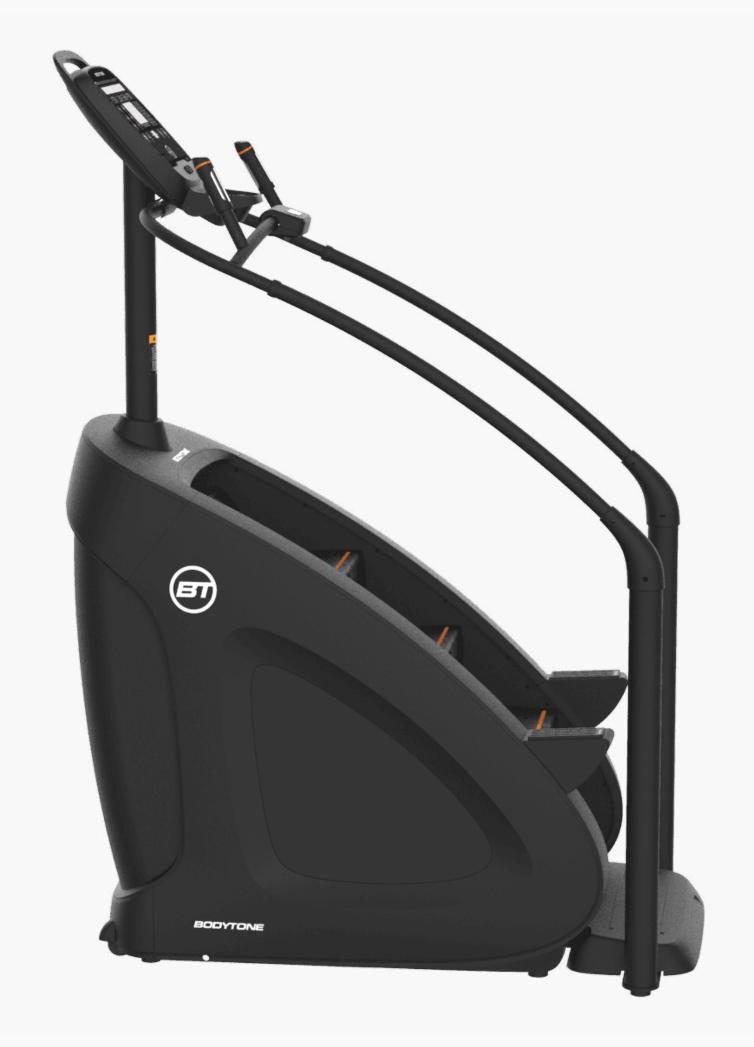

# EVOCIIMBER

The Bodytone EVO Climber professional ladder brings the best cardio experience to your gym. Engineered from our professional fitness machines and a high level of resistance, this ladder is built to enjoy every workout.

The EVO Climber, which has an LED display, is an ideal machine to meet the needs of the

professional Wellness sector. It is the perfect solution for all hotels, fitness clubs and spas that want to offer a unique experience to their clients. An excellent machine to work the lower body and routines of both high and moderate intensity.

### MOUNTED DIMENSIONS

1600×970×2230 cm

### **MAXIMUM USER WEIGHT**

150 kg

### STEP SIZE

550x278x205 mm

### **HEIGH OF INITIAL STEP**

300 mm

### **PROGRAMMES**

6

### **RESISTENCE LEVELS**

20 intensity points.

### **AVAILABLE STEPS**

3

|                                                                                                                                                                                                                                                                                                                                                                                                                                                                                                                                                                                                                                                                                                                                                                                                                                                                                                                                                                                                                                                                                                                                                                                                                                                                                                                                                                                                                                                                                                                                                                                                                                                                                                                                                                                                                                                                                                                                                                                                                                                                                                                                |                    | HANDLEBAR        | iNTENSITY<br>/ INCLINE | ENGINE            | SPEED    | TRANSMISSION    | CUSHIONING<br>SYSTEM   | PRODUCT<br>WEIGHT | MAXIMUM USER<br>WEIGHT | DIMENSIONS      |
|--------------------------------------------------------------------------------------------------------------------------------------------------------------------------------------------------------------------------------------------------------------------------------------------------------------------------------------------------------------------------------------------------------------------------------------------------------------------------------------------------------------------------------------------------------------------------------------------------------------------------------------------------------------------------------------------------------------------------------------------------------------------------------------------------------------------------------------------------------------------------------------------------------------------------------------------------------------------------------------------------------------------------------------------------------------------------------------------------------------------------------------------------------------------------------------------------------------------------------------------------------------------------------------------------------------------------------------------------------------------------------------------------------------------------------------------------------------------------------------------------------------------------------------------------------------------------------------------------------------------------------------------------------------------------------------------------------------------------------------------------------------------------------------------------------------------------------------------------------------------------------------------------------------------------------------------------------------------------------------------------------------------------------------------------------------------------------------------------------------------------------|--------------------|------------------|------------------------|-------------------|----------|-----------------|------------------------|-------------------|------------------------|-----------------|
| The state of the s | EVOT3              | LED              | 15% incl.              | AC pro.<br>6 cv.  | 20 km/h  | Belt<br>Poly-V® | PULFLEXTM<br>8 points  | 168kg             | 182kg                  | 216x91x173cm    |
| восток                                                                                                                                                                                                                                                                                                                                                                                                                                                                                                                                                                                                                                                                                                                                                                                                                                                                                                                                                                                                                                                                                                                                                                                                                                                                                                                                                                                                                                                                                                                                                                                                                                                                                                                                                                                                                                                                                                                                                                                                                                                                                                                         | EVOT               | LED              | 15% incl.              | AC pro.<br>10 cv. | 20 km/h  | Belt<br>Poly-V® | PULFLEXTM<br>10 points | 38kg              | 135kg                  | 147x53x113cm    |
|                                                                                                                                                                                                                                                                                                                                                                                                                                                                                                                                                                                                                                                                                                                                                                                                                                                                                                                                                                                                                                                                                                                                                                                                                                                                                                                                                                                                                                                                                                                                                                                                                                                                                                                                                                                                                                                                                                                                                                                                                                                                                                                                | <b>EVO</b> U       | 3 positions      | 20 int.                | _                 | <u>-</u> | Belt<br>Poly-V® | _                      | 70kg              | 160kg                  | 117x64x157cm    |
|                                                                                                                                                                                                                                                                                                                                                                                                                                                                                                                                                                                                                                                                                                                                                                                                                                                                                                                                                                                                                                                                                                                                                                                                                                                                                                                                                                                                                                                                                                                                                                                                                                                                                                                                                                                                                                                                                                                                                                                                                                                                                                                                | <b>EVO</b> R       | Ergonomic        | 20 int.                | -                 | _        | Belt<br>Poly-V® | -                      | 93kg              | 180kg                  | 168x64x145cm    |
|                                                                                                                                                                                                                                                                                                                                                                                                                                                                                                                                                                                                                                                                                                                                                                                                                                                                                                                                                                                                                                                                                                                                                                                                                                                                                                                                                                                                                                                                                                                                                                                                                                                                                                                                                                                                                                                                                                                                                                                                                                                                                                                                | WTI                | Spinning         | -                      | -                 | -        | Belt<br>Poly-V® | -                      | 61kg              | 150kg                  | 128x61x112cm    |
|                                                                                                                                                                                                                                                                                                                                                                                                                                                                                                                                                                                                                                                                                                                                                                                                                                                                                                                                                                                                                                                                                                                                                                                                                                                                                                                                                                                                                                                                                                                                                                                                                                                                                                                                                                                                                                                                                                                                                                                                                                                                                                                                | <b>MT</b> 3        | Spinning         | -                      | -                 | -        | Belt<br>Poly-V® | -                      | 51kg              | 150kg                  | 128x61x105cm    |
|                                                                                                                                                                                                                                                                                                                                                                                                                                                                                                                                                                                                                                                                                                                                                                                                                                                                                                                                                                                                                                                                                                                                                                                                                                                                                                                                                                                                                                                                                                                                                                                                                                                                                                                                                                                                                                                                                                                                                                                                                                                                                                                                | EX4                | Spinning         | -                      | _                 | -        | Belt<br>Poly-V® | _                      | 61kg              | 150kg                  | 128x61x105cm    |
|                                                                                                                                                                                                                                                                                                                                                                                                                                                                                                                                                                                                                                                                                                                                                                                                                                                                                                                                                                                                                                                                                                                                                                                                                                                                                                                                                                                                                                                                                                                                                                                                                                                                                                                                                                                                                                                                                                                                                                                                                                                                                                                                | EVOE               | Double<br>action | 20 int.                | -                 | -        | -               | _                      | 124kg             | 160kg                  | 218x74x16cm     |
|                                                                                                                                                                                                                                                                                                                                                                                                                                                                                                                                                                                                                                                                                                                                                                                                                                                                                                                                                                                                                                                                                                                                                                                                                                                                                                                                                                                                                                                                                                                                                                                                                                                                                                                                                                                                                                                                                                                                                                                                                                                                                                                                | <b>EVO</b> CLIMBER | -                | -                      | <del>-</del>      | -        | -               |                        | 226kg             | 150kg                  | 1600x970x2230cm |