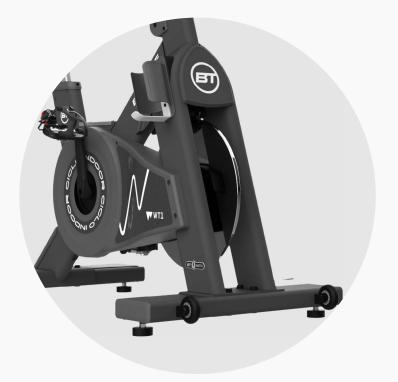

### **TRANSMISSION**

POLY-V® belt transmission system and Kevlar cords.

**E** 

The MT3 is an indoor cycling bike designed for professional use. It incorporates the smoothest and quietest technology on the market, thanks to the Poly-V transmission and its magnetic brake system made of neodymium. In addition, it is compatible with the M20X scoreboard so you can easily record your workouts.

### **MOUNTED DIMENSIONS**

128x6lx105 cm

### **MAXIMUM USER WEIGHT**

150 kg

### HANDLEBAR

Ergonomic handlebar adapted to road cycling with double grip: upper and lower aerodynamic position.

Vertical regulation and horizontal slider, 6 numbered positions printed by laser.

### **BRAKE**

Magnetic brake by four magnets NEODYMIUM.

### **EMERGENCY BRAKE**

Emergency brake by intensity regulator.

### **PEDALIER AXE**

Special design, with NTN bearings, with double system on the right side.

### **TRANSMISSION**

POLY-V® belt transmission system and Kevlar cords.

16

Inspired by the movement of road cycling and triathlon, the EX4 is a high-performance indoor bike for professional athletes, and together with the BODYTONE M20X display an exhilarating power trainer for all types of athletes. The EX4 provides exceptional results for facilities that work with specific cycle training, high intensity interval training and resistance training.