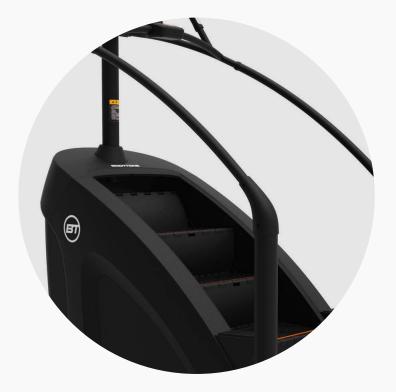

# EVOCIIMBER

The Bodytone EVO Climber professional ladder brings the best cardio experience to your gym. Engineered from our professional fitness machines and a high level of resistance, this ladder is built to enjoy every workout.

The EVO Climber, which has an LED display, is an ideal machine to meet the needs of the

professional Wellness sector. It is the perfect solution for all hotels, fitness clubs and spas that want to offer a unique experience to their clients. An excellent machine to work the lower body and routines of both high and moderate intensity.

### MOUNTED DIMENSIONS

1600×970×2230 cm

### **MAXIMUM USER WEIGHT**

150 kg

### STEP SIZE

550x278x205 mm

### **HEIGH OF INITIAL STEP**

300 mm

### **PROGRAMMES**

6

### **RESISTENCE LEVELS**

20 intensity points.

### **AVAILABLE STEPS**

3

|                                                                                                                                                                                                                                                                                                                                                                                                                                                                                                                                                                                                                                                                                                                                                                                                                                                                                                                                                                                                                                                                                                                                                                                                                                                                                                                                                                                                                                                                                                                                                                                                                                                                                                                                                                                                                                                                                                                                                                                                                                                                                                                                |                    | HANDLEBAR        | iNTENSITY<br>/ INCLINE | ENGINE            | SPEED    | TRANSMISSION    | CUSHIONING<br>SYSTEM   | PRODUCT<br>WEIGHT | MAXIMUM USER<br>WEIGHT | DIMENSIONS      |
|--------------------------------------------------------------------------------------------------------------------------------------------------------------------------------------------------------------------------------------------------------------------------------------------------------------------------------------------------------------------------------------------------------------------------------------------------------------------------------------------------------------------------------------------------------------------------------------------------------------------------------------------------------------------------------------------------------------------------------------------------------------------------------------------------------------------------------------------------------------------------------------------------------------------------------------------------------------------------------------------------------------------------------------------------------------------------------------------------------------------------------------------------------------------------------------------------------------------------------------------------------------------------------------------------------------------------------------------------------------------------------------------------------------------------------------------------------------------------------------------------------------------------------------------------------------------------------------------------------------------------------------------------------------------------------------------------------------------------------------------------------------------------------------------------------------------------------------------------------------------------------------------------------------------------------------------------------------------------------------------------------------------------------------------------------------------------------------------------------------------------------|--------------------|------------------|------------------------|-------------------|----------|-----------------|------------------------|-------------------|------------------------|-----------------|
| The state of the s | EVOT3              | LED              | 15% incl.              | AC pro.<br>6 cv.  | 20 km/h  | Belt<br>Poly-V® | PULFLEXTM<br>8 points  | 168kg             | 182kg                  | 216x91x173cm    |
| восток                                                                                                                                                                                                                                                                                                                                                                                                                                                                                                                                                                                                                                                                                                                                                                                                                                                                                                                                                                                                                                                                                                                                                                                                                                                                                                                                                                                                                                                                                                                                                                                                                                                                                                                                                                                                                                                                                                                                                                                                                                                                                                                         | EVOT               | LED              | 15% incl.              | AC pro.<br>10 cv. | 20 km/h  | Belt<br>Poly-V® | PULFLEXTM<br>10 points | 38kg              | 135kg                  | 147x53x113cm    |
|                                                                                                                                                                                                                                                                                                                                                                                                                                                                                                                                                                                                                                                                                                                                                                                                                                                                                                                                                                                                                                                                                                                                                                                                                                                                                                                                                                                                                                                                                                                                                                                                                                                                                                                                                                                                                                                                                                                                                                                                                                                                                                                                | <b>EVO</b> U       | 3 positions      | 20 int.                | _                 | <u>-</u> | Belt<br>Poly-V® | _                      | 70kg              | 160kg                  | 117x64x157cm    |
|                                                                                                                                                                                                                                                                                                                                                                                                                                                                                                                                                                                                                                                                                                                                                                                                                                                                                                                                                                                                                                                                                                                                                                                                                                                                                                                                                                                                                                                                                                                                                                                                                                                                                                                                                                                                                                                                                                                                                                                                                                                                                                                                | <b>EVO</b> R       | Ergonomic        | 20 int.                | -                 | _        | Belt<br>Poly-V® | -                      | 93kg              | 180kg                  | 168x64x145cm    |
|                                                                                                                                                                                                                                                                                                                                                                                                                                                                                                                                                                                                                                                                                                                                                                                                                                                                                                                                                                                                                                                                                                                                                                                                                                                                                                                                                                                                                                                                                                                                                                                                                                                                                                                                                                                                                                                                                                                                                                                                                                                                                                                                | WTI                | Spinning         | -                      | -                 | -        | Belt<br>Poly-V® | -                      | 61kg              | 150kg                  | 128x61x112cm    |
|                                                                                                                                                                                                                                                                                                                                                                                                                                                                                                                                                                                                                                                                                                                                                                                                                                                                                                                                                                                                                                                                                                                                                                                                                                                                                                                                                                                                                                                                                                                                                                                                                                                                                                                                                                                                                                                                                                                                                                                                                                                                                                                                | <b>MT</b> 3        | Spinning         | -                      | -                 | -        | Belt<br>Poly-V® | -                      | 51kg              | 150kg                  | 128x61x105cm    |
|                                                                                                                                                                                                                                                                                                                                                                                                                                                                                                                                                                                                                                                                                                                                                                                                                                                                                                                                                                                                                                                                                                                                                                                                                                                                                                                                                                                                                                                                                                                                                                                                                                                                                                                                                                                                                                                                                                                                                                                                                                                                                                                                | EX4                | Spinning         | -                      | _                 | -        | Belt<br>Poly-V® | _                      | 61kg              | 150kg                  | 128x61x105cm    |
|                                                                                                                                                                                                                                                                                                                                                                                                                                                                                                                                                                                                                                                                                                                                                                                                                                                                                                                                                                                                                                                                                                                                                                                                                                                                                                                                                                                                                                                                                                                                                                                                                                                                                                                                                                                                                                                                                                                                                                                                                                                                                                                                | EVOE               | Double<br>action | 20 int.                | -                 | -        | -               | _                      | 124kg             | 160kg                  | 218x74x16cm     |
|                                                                                                                                                                                                                                                                                                                                                                                                                                                                                                                                                                                                                                                                                                                                                                                                                                                                                                                                                                                                                                                                                                                                                                                                                                                                                                                                                                                                                                                                                                                                                                                                                                                                                                                                                                                                                                                                                                                                                                                                                                                                                                                                | <b>EVO</b> CLIMBER | -                | -                      | <del>-</del>      | -        | -               |                        | 226kg             | 150kg                  | 1600x970x2230cm |