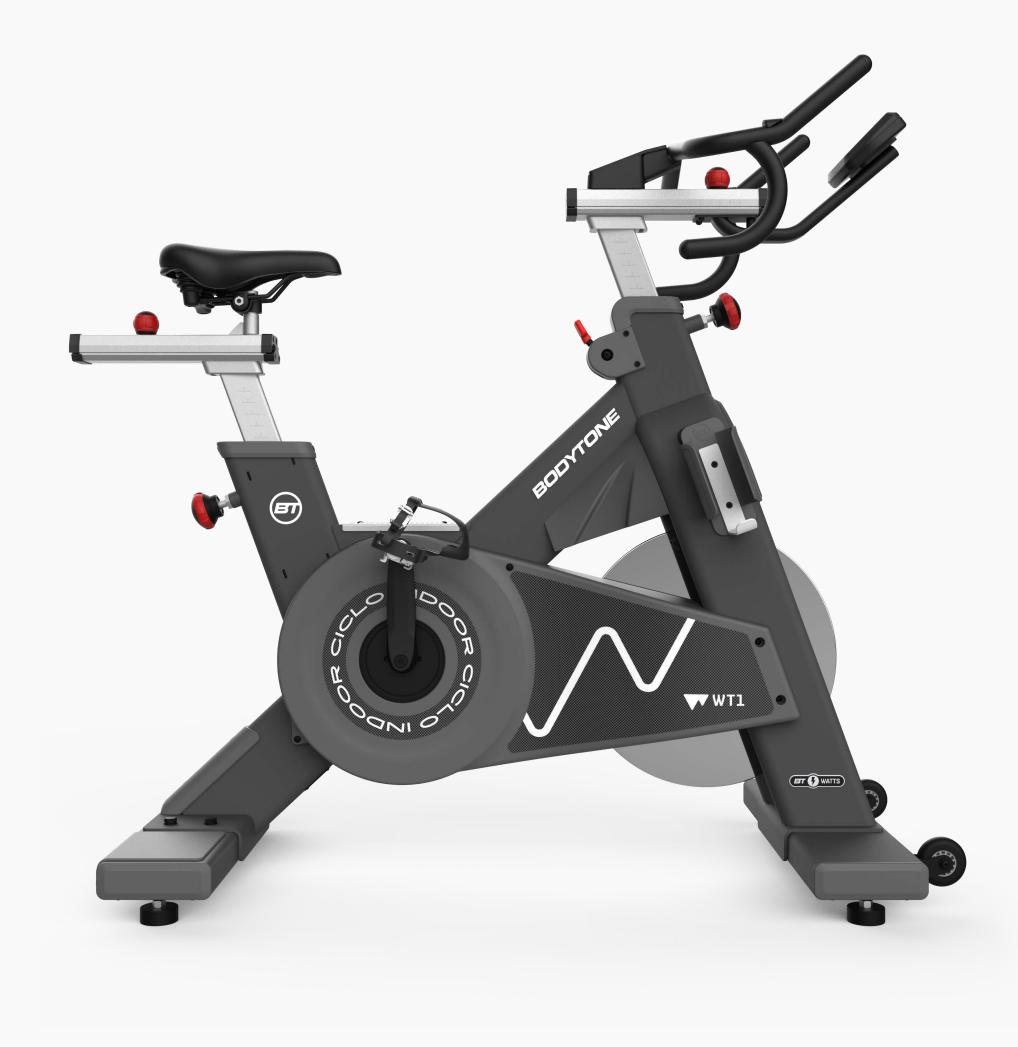

### **STRUCTURE**

110 x 52 mm steel tubes with 3 mm thickness.

The Bodytone WT1 indoor bike is ideal for cardio training at home. With this bike you can perform all kinds of sessions, from warm-ups to the most intense cardio sessions. Track your workouts and get full control over effort with the console that comes with the WT1.

### **MOUNTED DIMENSIONS**

128x61x112 cm

### **MAXIMUM USER WEIGHT**

150 kg

### **HANDLEBAR**

Ergonomic handlebar adapted to road cycling with double grip: upper and lower aerodynamic position.

Vertical regulation and horizontal slider, 6 numbered positions printed by laser.

### **BRAKE**

Magnetic brake by four magnets NEODYMIUM.

### **EMERGENCY BRAKE**

Emergency brake by intensity regulator.

### **PEDALIER AXE**

Special design, with NTN bearings, with double system on the right side.

### **TRANSMISSION**

POLY-V® belt transmission system and Kevlar cords.

**E** 

The MT3 is an indoor cycling bike designed for professional use. It incorporates the smoothest and quietest technology on the market, thanks to the Poly-V transmission and its magnetic brake system made of neodymium. In addition, it is compatible with the M20X scoreboard so you can easily record your workouts.