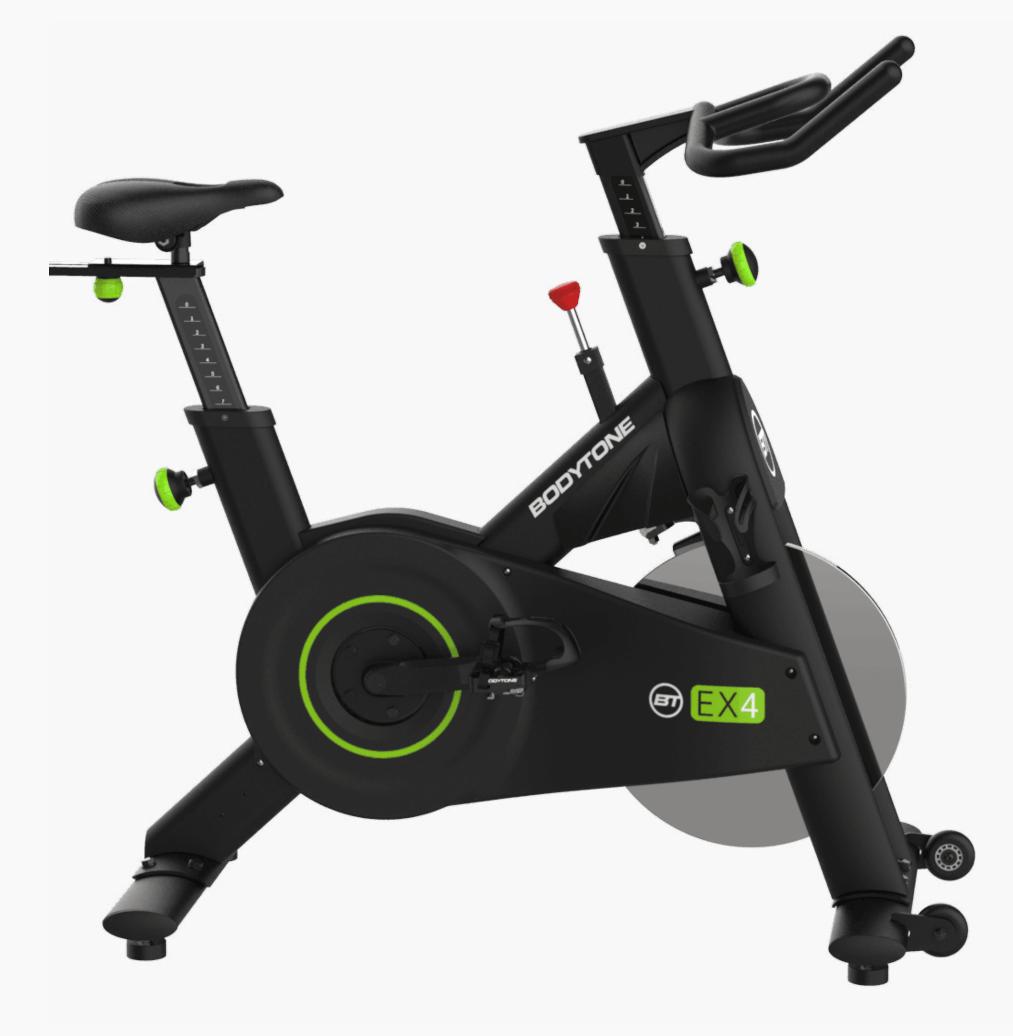

### **TRANSMISSION**

POLY-V® belt transmission system and Kevlar cords.

16

Inspired by the movement of road cycling and triathlon, the EX4 is a high-performance indoor bike for professional athletes, and together with the BODYTONE M20X display an exhilarating power trainer for all types of athletes. The EX4 provides exceptional results for facilities that work with specific cycle training, high intensity interval training and resistance training.

### **MOUNTED DIMENSIONS**

128x61x105cm

### **MAXIMUM USER WEIGHT**

150 kg

### **HANDLEBAR**

Spinning handlebar.

### **BRAKE**

Front mono-skate brake.

### **PEDALS**

SPD pedals with ultralight professional guarantee.

### **TRANSMISSION**

POLY-V® belt transmission system and Kevlar cords.

The EVOE+ elliptical cross trainer allows for a complete upper and lower body cardiovascular workout without impact.