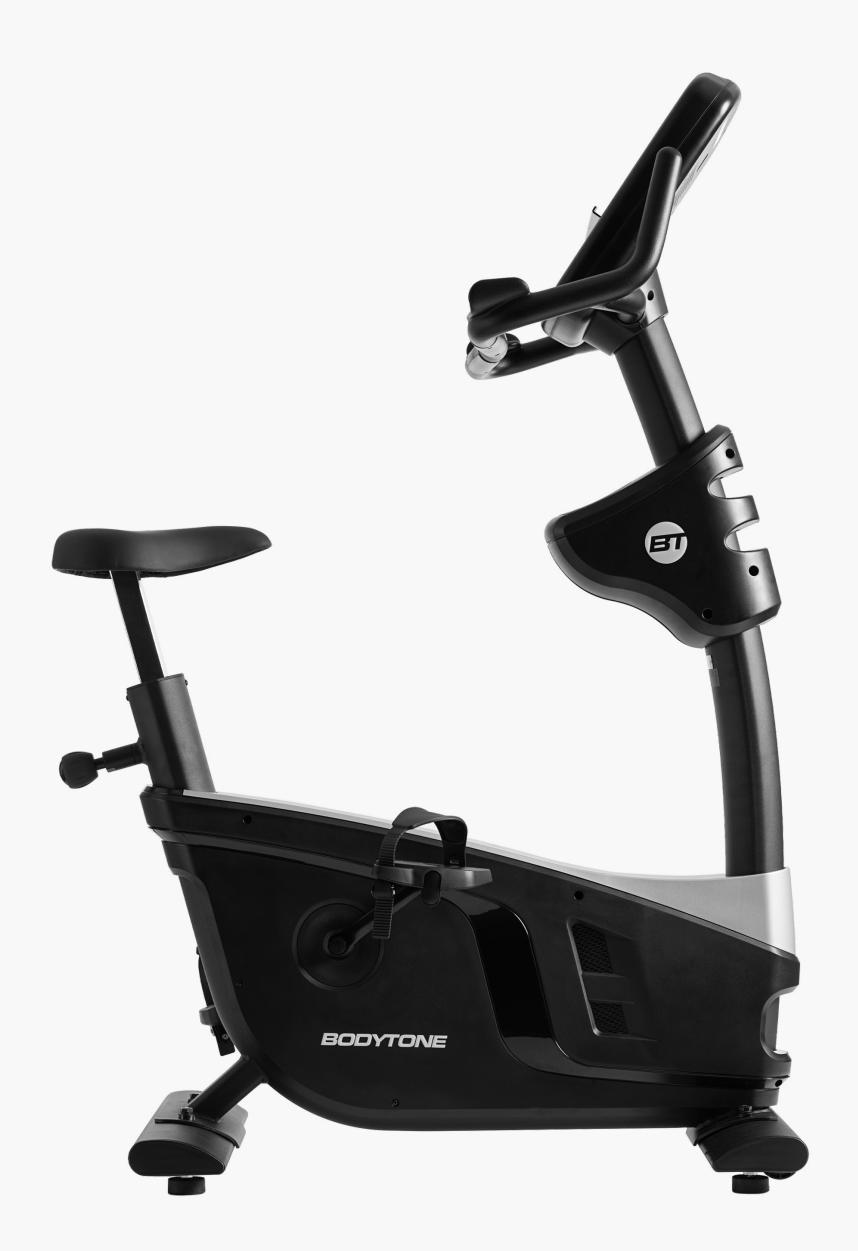

### **CUSHIONING SYSTEM**

12-point PULFLEXTM professional cushioning system.

The Bodytone EVOU upright exercise bike is ideal for cardiovascular training in your sports center. In it, users can perform all kinds of sessions, from warm-ups to more intense cardio sessions.

### MOUNTED DIMENSIONS

117x64x157 cm

### **MAXIMUM USER WEIGHT**

160 kg

### **HANDLEBAR**

3 positions.

### HAND PULSE

Integrated.

### **BRAKE**

Self-generated hybrid brake (350W power)

### TRANSMISSION

Transmission system belt POLY-V®

### RESISTANCE TO BRAKING FORCE

20 intensity points.

### **PEDALS**

Platform pedal with fastening and with adjustable battens.

The Bodytone EVOR Recumbent Bike is the ideal cardio equipment for your gym. These bikes are ideal for special populations with pathologies and all types of users with injuries who want to do cardiovascular work safely and effectively.