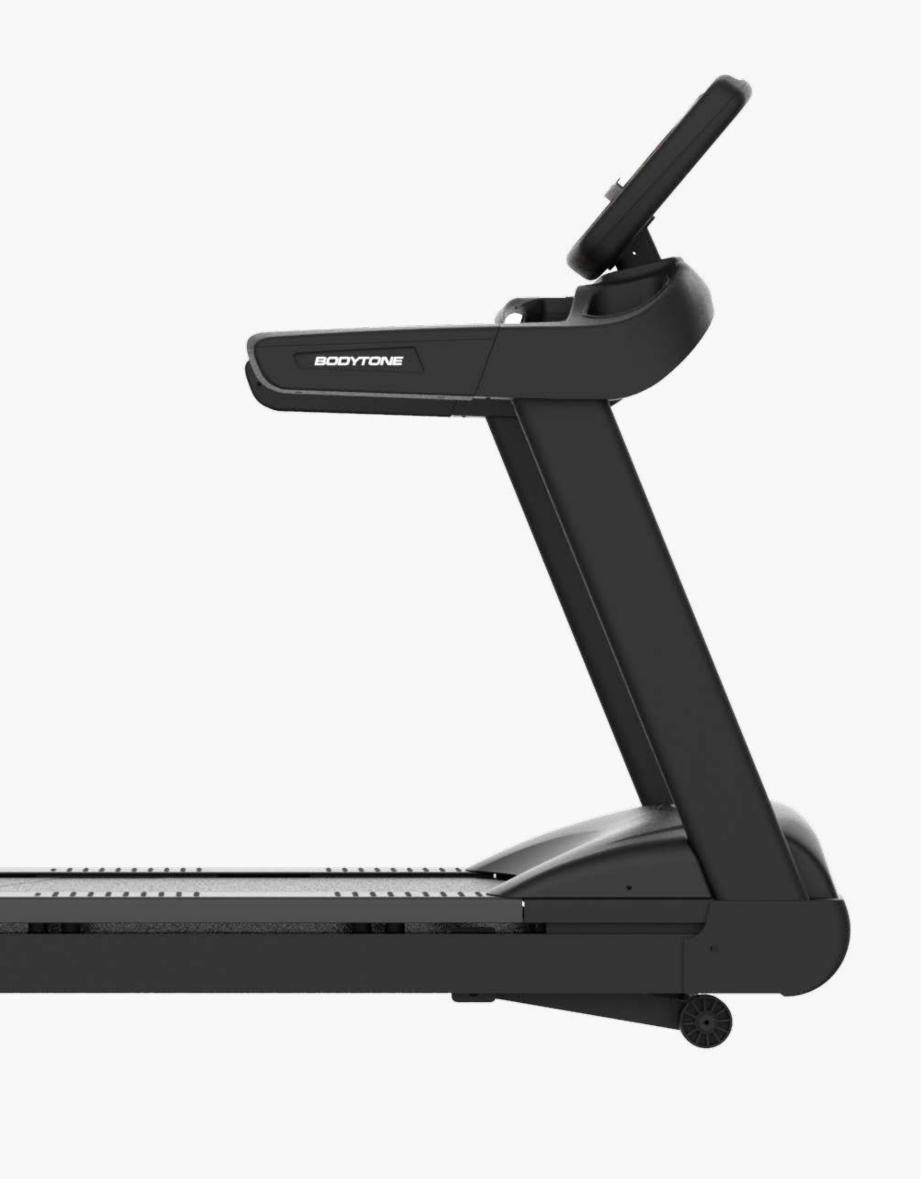

### **CONNECT WITH THE BEST**

Enjoy the unique experience in your workouts thanks to the best virtual sports platforms

Our EVOT3 professional treadmill is the result of a design studied in detail. Tested by professional athletes. A robust and reliable treadmill. Low maintenance and great performance.

60 cm wide running surface, which allows work on the run, whatever the intensity and duration of your training. Also, it connects with Polar devices for heart rate recording.

### MOUNTED DIMENSIONS

216x91x173 cm

### **MAXIMUM USER WEIGHT**

182 kg

### **ENGINE**

Professional AC engine, motor peak 6 cv.

### HAND PULSE

Integrated.

### **RUNNING SURFACE**

60x160 cm

### SPEED

20 km/h

### **TRANSMISSION**

Transmission system belt POLY-V®

### **CUSHIONING SYSTEM**

8-point PULFLEXTM professional cushioning system.

PRODUCTOS LEADER

Our EVOT3 professional treadmill is the result of a design studied in detail. Tested by professional athletes. A robust and reliable treadmill. Low maintenance and great performance.