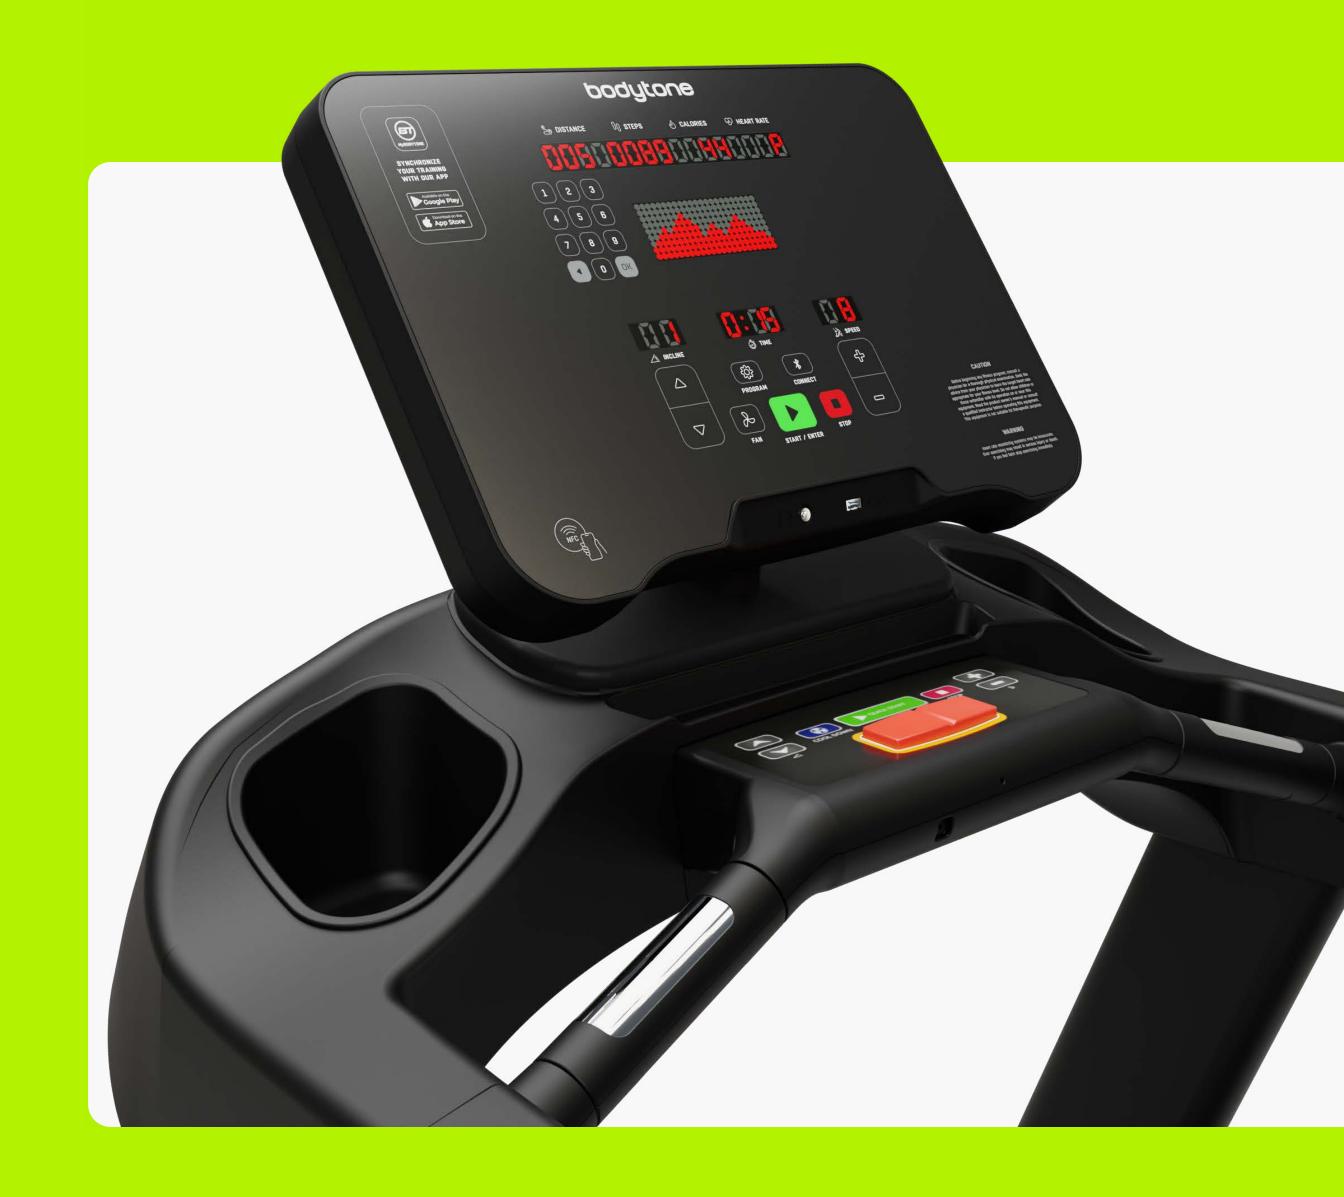

### **CONNECT WITH THE BEST**

Enjoy the unique experience in your workouts thanks to the best virtual sports platforms

Our EVOT3 professional treadmill is the result of a design studied in detail. Tested by professional athletes. A robust and reliable treadmill. Low maintenance and great performance.

60 cm wide running surface, which allows work on the run, whatever the intensity and duration of your training. Also, it connects with Polar devices for heart rate recording.