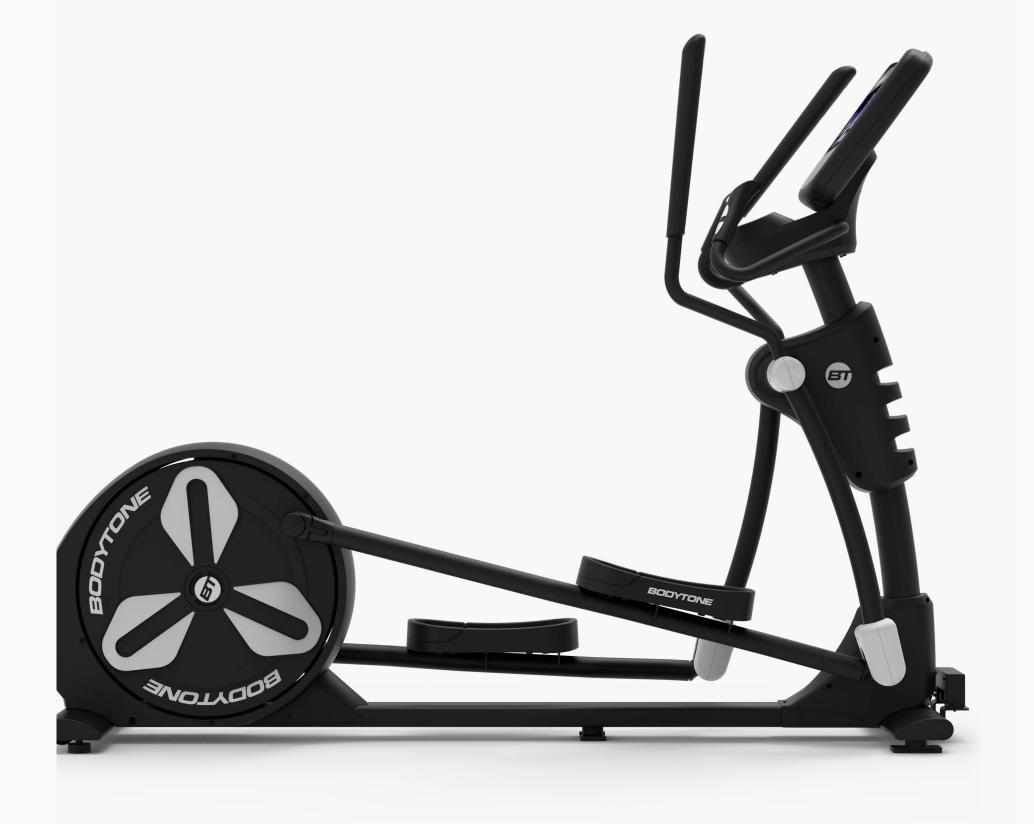

# EVOCIIMBER

The Bodytone EVO Climber professional ladder brings the best cardio experience to your gym. Engineered from our professional fitness machines and a high level of resistance, this ladder is built to enjoy every workout.

The EVO Climber, which has an LED display, is an ideal machine to meet the needs of the

professional Wellness sector. It is the perfect solution for all hotels, fitness clubs and spas that want to offer a unique experience to their clients. An excellent machine to work the lower body and routines of both high and moderate intensity.

### MOUNTED DIMENSIONS

1600×970×2230 cm

### **MAXIMUM USER WEIGHT**

150 kg

### STEP SIZE

550x278x205 mm

### **HEIGH OF INITIAL STEP**

300 mm

### **PROGRAMMES**

6

### **RESISTENCE LEVELS**

20 intensity points.

### **AVAILABLE STEPS**

3

|                                                                                                                                                                                                                                                                                                                                                                                                                                                                                                                                                                                                                                                                                                                                                                                                                                                                                                                                                                                                                                                                                                                                                                                                                                                                                                                                                                                                                                                                                                                                                                                                                                                                                                                                                                                                                                                                                                                                                                                                                                                                                                                                |                    | HANDLEBAR        | iNTENSITY<br>/ INCLINE | ENGINE            | SPEED    | TRANSMISSION    | CUSHIONING<br>SYSTEM   | PRODUCT<br>WEIGHT | MAXIMUM USER<br>WEIGHT | DIMENSIONS      |
|--------------------------------------------------------------------------------------------------------------------------------------------------------------------------------------------------------------------------------------------------------------------------------------------------------------------------------------------------------------------------------------------------------------------------------------------------------------------------------------------------------------------------------------------------------------------------------------------------------------------------------------------------------------------------------------------------------------------------------------------------------------------------------------------------------------------------------------------------------------------------------------------------------------------------------------------------------------------------------------------------------------------------------------------------------------------------------------------------------------------------------------------------------------------------------------------------------------------------------------------------------------------------------------------------------------------------------------------------------------------------------------------------------------------------------------------------------------------------------------------------------------------------------------------------------------------------------------------------------------------------------------------------------------------------------------------------------------------------------------------------------------------------------------------------------------------------------------------------------------------------------------------------------------------------------------------------------------------------------------------------------------------------------------------------------------------------------------------------------------------------------|--------------------|------------------|------------------------|-------------------|----------|-----------------|------------------------|-------------------|------------------------|-----------------|
| The state of the s | EVOT3              | LED              | 15% incl.              | AC pro.<br>6 cv.  | 20 km/h  | Belt<br>Poly-V® | PULFLEXTM<br>8 points  | 168kg             | 182kg                  | 216x91x173cm    |
| восток                                                                                                                                                                                                                                                                                                                                                                                                                                                                                                                                                                                                                                                                                                                                                                                                                                                                                                                                                                                                                                                                                                                                                                                                                                                                                                                                                                                                                                                                                                                                                                                                                                                                                                                                                                                                                                                                                                                                                                                                                                                                                                                         | EVOT               | LED              | 15% incl.              | AC pro.<br>10 cv. | 20 km/h  | Belt<br>Poly-V® | PULFLEXTM<br>10 points | 38kg              | 135kg                  | 147x53x113cm    |
|                                                                                                                                                                                                                                                                                                                                                                                                                                                                                                                                                                                                                                                                                                                                                                                                                                                                                                                                                                                                                                                                                                                                                                                                                                                                                                                                                                                                                                                                                                                                                                                                                                                                                                                                                                                                                                                                                                                                                                                                                                                                                                                                | <b>EVO</b> U       | 3 positions      | 20 int.                | _                 | <u>-</u> | Belt<br>Poly-V® | _                      | 70kg              | 160kg                  | 117x64x157cm    |
|                                                                                                                                                                                                                                                                                                                                                                                                                                                                                                                                                                                                                                                                                                                                                                                                                                                                                                                                                                                                                                                                                                                                                                                                                                                                                                                                                                                                                                                                                                                                                                                                                                                                                                                                                                                                                                                                                                                                                                                                                                                                                                                                | <b>EVO</b> R       | Ergonomic        | 20 int.                | -                 | _        | Belt<br>Poly-V® | -                      | 93kg              | 180kg                  | 168x64x145cm    |
|                                                                                                                                                                                                                                                                                                                                                                                                                                                                                                                                                                                                                                                                                                                                                                                                                                                                                                                                                                                                                                                                                                                                                                                                                                                                                                                                                                                                                                                                                                                                                                                                                                                                                                                                                                                                                                                                                                                                                                                                                                                                                                                                | WTI                | Spinning         | -                      | -                 | -        | Belt<br>Poly-V® | -                      | 61kg              | 150kg                  | 128x61x112cm    |
|                                                                                                                                                                                                                                                                                                                                                                                                                                                                                                                                                                                                                                                                                                                                                                                                                                                                                                                                                                                                                                                                                                                                                                                                                                                                                                                                                                                                                                                                                                                                                                                                                                                                                                                                                                                                                                                                                                                                                                                                                                                                                                                                | <b>MT</b> 3        | Spinning         | -                      | -                 | -        | Belt<br>Poly-V® | -                      | 51kg              | 150kg                  | 128x61x105cm    |
|                                                                                                                                                                                                                                                                                                                                                                                                                                                                                                                                                                                                                                                                                                                                                                                                                                                                                                                                                                                                                                                                                                                                                                                                                                                                                                                                                                                                                                                                                                                                                                                                                                                                                                                                                                                                                                                                                                                                                                                                                                                                                                                                | EX4                | Spinning         | -                      | _                 | -        | Belt<br>Poly-V® | _                      | 61kg              | 150kg                  | 128x61x105cm    |
|                                                                                                                                                                                                                                                                                                                                                                                                                                                                                                                                                                                                                                                                                                                                                                                                                                                                                                                                                                                                                                                                                                                                                                                                                                                                                                                                                                                                                                                                                                                                                                                                                                                                                                                                                                                                                                                                                                                                                                                                                                                                                                                                | EVOE               | Double<br>action | 20 int.                | -                 | -        | -               | _                      | 124kg             | 160kg                  | 218x74x16cm     |
|                                                                                                                                                                                                                                                                                                                                                                                                                                                                                                                                                                                                                                                                                                                                                                                                                                                                                                                                                                                                                                                                                                                                                                                                                                                                                                                                                                                                                                                                                                                                                                                                                                                                                                                                                                                                                                                                                                                                                                                                                                                                                                                                | <b>EVO</b> CLIMBER | -                | -                      | <del>-</del>      | -        | -               |                        | 226kg             | 150kg                  | 1600x970x2230cm |