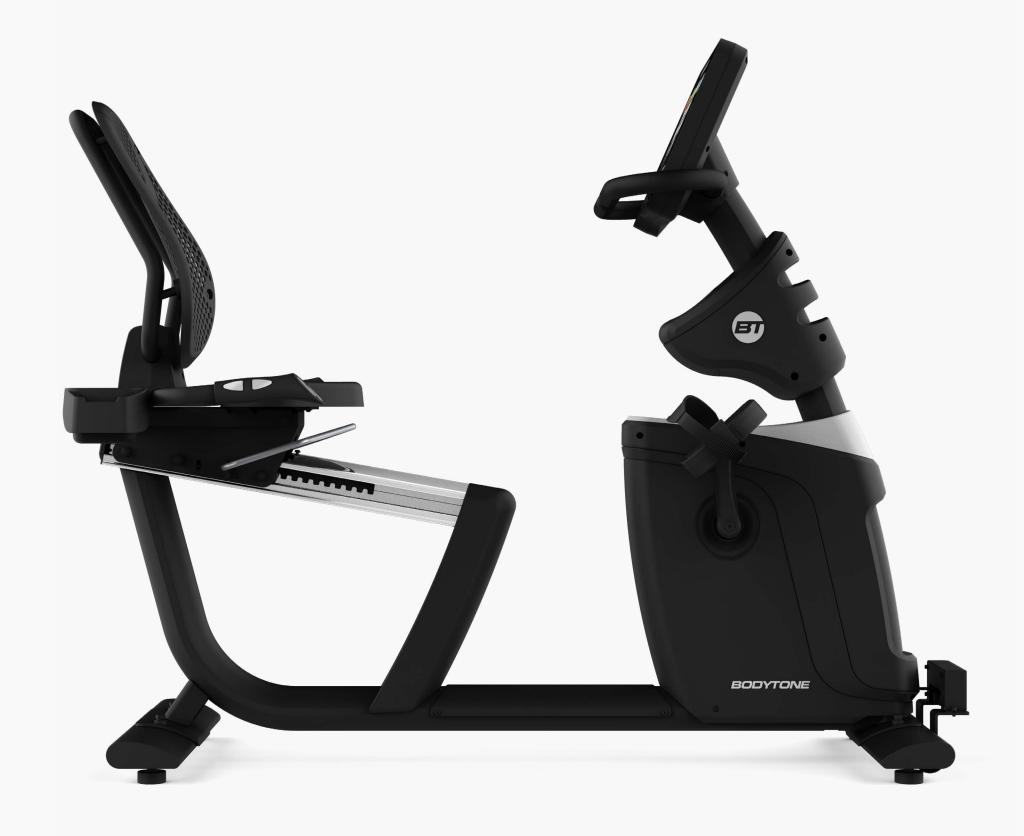

### **PEDALS**

Platform pedal with fastening and with adjustable battens.

The Bodytone EVOR Recumbent Bike is the ideal cardio equipment for your gym. These bikes are ideal for special populations with pathologies and all types of users with injuries who want to do cardiovascular work safely and effectively.

### MOUNTED DIMENSIONS

168x64x14 cm

### **MAXIMUM USER WEIGHT**

180 kg

### HANDLEBAR

Ergonomic grips on both sides of the seat.

### HAND PULSE

Integrated.

### **BRAKE**

Self-generated hybrid brake (350W power)

### **RESISTANCE TO BRAKING FORCE**

20 intensity points.

### **TRANSMISSION**

Transmission system belt POLY-V®

### **PEDALS**

Platform pedal with fastening and with adjustable battens.

### **STRUCTURE**

110 x 52 mm steel tubes with 3 mm thickness.

The Bodytone WT1 indoor bike is ideal for cardio training at home. With this bike you can perform all kinds of sessions, from warm-ups to the most intense cardio sessions. Track your workouts and get full control over effort with the console that comes with the WT1.