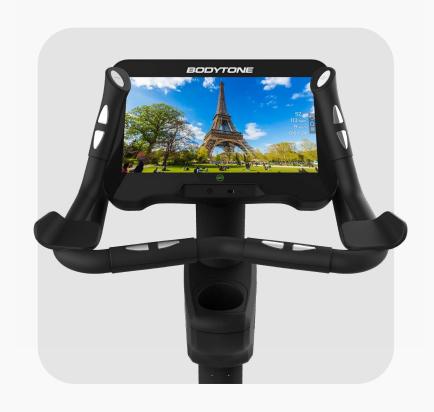

# SCREEN SERIES

Adapt it to your needs

### **CONNECT WITH THE BEST**

Enjoy the unique experience in your workouts thanks to the best virtual sports platforms

Our EVOT3 professional treadmill is the result of a design studied in detail. Tested by professional athletes. A robust and reliable treadmill. Low maintenance and great performance.

60 cm wide running surface, which allows work on the run, whatever the intensity and duration of your training. Also, it connects with Polar devices for heart rate recording.

### MOUNTED DIMENSIONS

216x91x173 cm

### **MAXIMUM USER WEIGHT**

182 kg

### **ENGINE**

Professional AC engine, motor peak 6 cv.

### HAND PULSE

Integrated.

### **RUNNING SURFACE**

60x160 cm

### SPEED

20 km/h

### **TRANSMISSION**

Transmission system belt POLY-V®

### **CUSHIONING SYSTEM**

8-point PULFLEXTM professional cushioning system.

PRODUCTOS LEADER

Our EVOT3 professional treadmill is the result of a design studied in detail. Tested by professional athletes. A robust and reliable treadmill. Low maintenance and great performance.