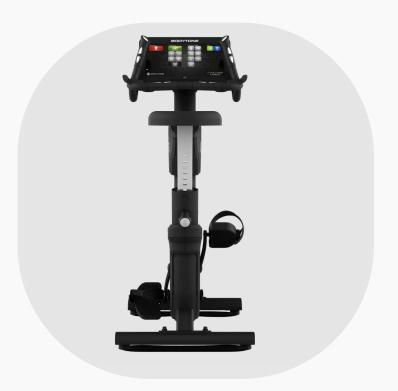

### **TRANSMISSION**

POLY-V® belt transmission system and Kevlar cords.

**E** 

The MT3 is an indoor cycling bike designed for professional use. It incorporates the smoothest and quietest technology on the market, thanks to the Poly-V transmission and its magnetic brake system made of neodymium. In addition, it is compatible with the M20X scoreboard so you can easily record your workouts.

### **MOUNTED DIMENSIONS**

128x6lx105 cm

### **MAXIMUM USER WEIGHT**

150 kg

### HANDLEBAR

Ergonomic handlebar adapted to road cycling with double grip: upper and lower aerodynamic position.

Vertical regulation and horizontal slider, 6 numbered positions printed by laser.

### **BRAKE**

Magnetic brake by four magnets NEODYMIUM.

### **EMERGENCY BRAKE**

Emergency brake by intensity regulator.

### **PEDALIER AXE**

Special design, with NTN bearings, with double system on the right side.

### **TRANSMISSION**

POLY-V® belt transmission system and Kevlar cords.

16

Inspired by the movement of road cycling and triathlon, the EX4 is a high-performance indoor bike for professional athletes, and together with the BODYTONE M20X display an exhilarating power trainer for all types of athletes. The EX4 provides exceptional results for facilities that work with specific cycle training, high intensity interval training and resistance training.