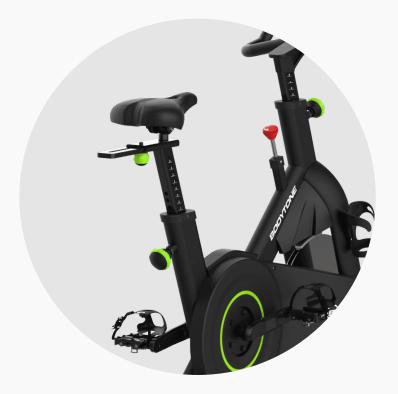

### **CUSHIONING SYSTEM**

12-point PULFLEXTM professional cushioning system.

The Bodytone EVOU upright exercise bike is ideal for cardiovascular training in your sports center. In it, users can perform all kinds of sessions, from warm-ups to more intense cardio sessions.

### MOUNTED DIMENSIONS

117x64x157 cm

### **MAXIMUM USER WEIGHT**

160 kg

### **HANDLEBAR**

3 positions.

### HAND PULSE

Integrated.

### **BRAKE**

Self-generated hybrid brake (350W power)

### TRANSMISSION

Transmission system belt POLY-V®

### RESISTANCE TO BRAKING FORCE

20 intensity points.

### **PEDALS**

Platform pedal with fastening and with adjustable battens.

The Bodytone EVOR Recumbent Bike is the ideal cardio equipment for your gym. These bikes are ideal for special populations with pathologies and all types of users with injuries who want to do cardiovascular work safely and effectively.