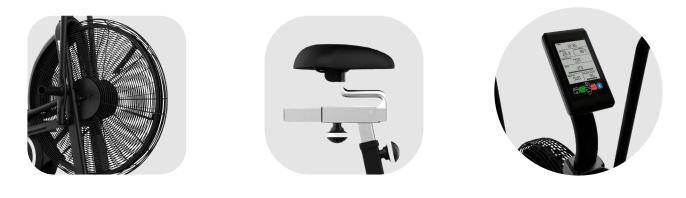

#### SADDLE

Ergonomically designed seat relieves pressure, so you can comfortably endure intense cardio sessions. Horizontal and vertical seat adjustment.

#### DISPLAY

The LCD display console on the BODYTONE ZRO AIR BIKE. On-board programming allows you to jump from one workout to the next with minimal effort, as well as customise your cycling sessions. You can choose from high-intensity intervals to goal-based workouts. Plus, the console offers built-in messaging to inspire you and keep you motivated and refreshed during your workout.

**DIMENSIONS** 134 x 58 x 130 cm

MAXIMUM USER WEIGHT 135 kg

**VENTILATOR** 27-inch diameter.

**PEDALIER SHAFT** 3-piece .

**TRANSMISSION** Poly-V belt.