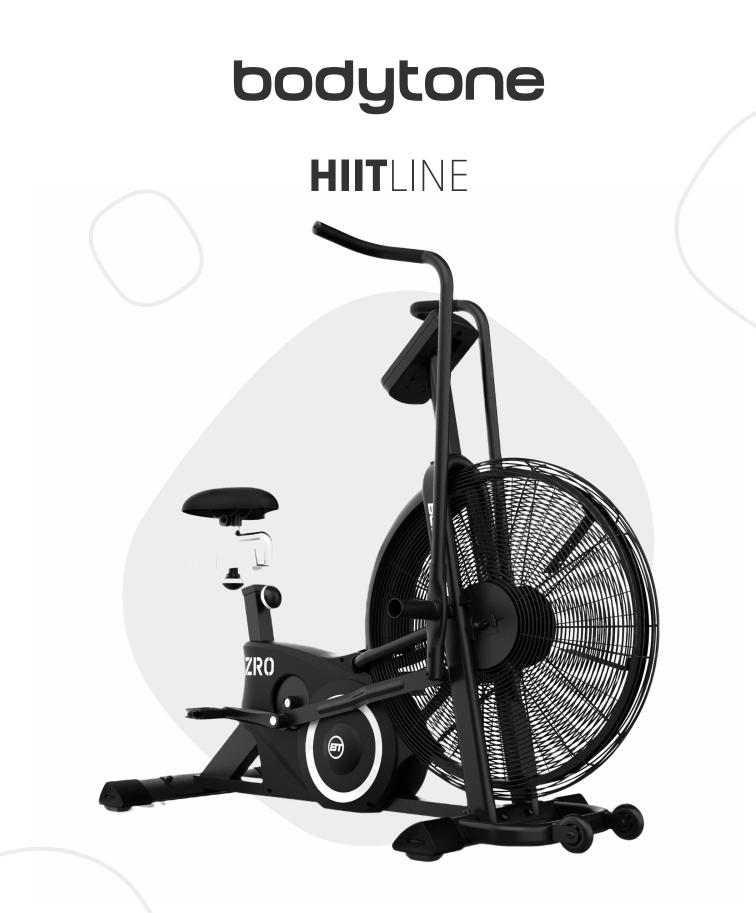

# **ZRO**B

This cross training bike is made of high-strength steel, coated with an industrial powder coating and all parts are sealed for long-lasting, maintenance-free durability. Another great challenge of the Airbike ZROB is the gradual increase in resistance automatically as you push, pull or pedal with more speed and force. Without a doubt, it gives you a virtually unlimited workout.

**DIMENSIONS** 134 x 58 x 130 cm

MAXIMUM USER WEIGHT 135 kg

**VENTILATOR** 27-inch diameter.

**PEDALIER SHAFT** 3-piece .

**TRANSMISSION** Poly-V belt.