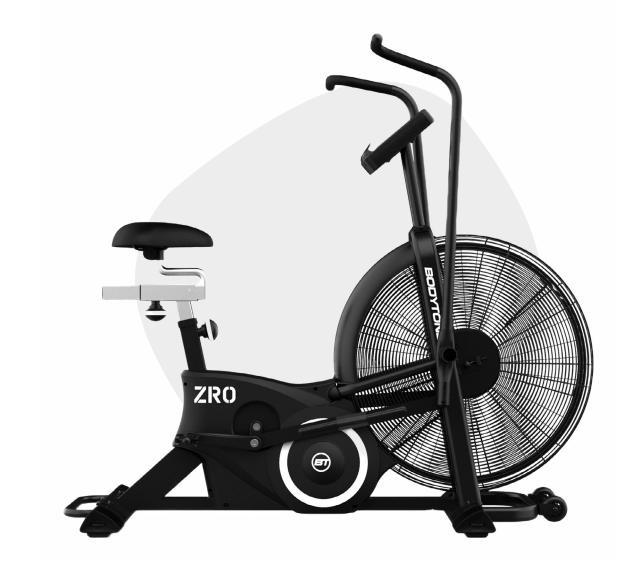

# **ZRO**B

This cross training bike is made of high-strength steel, coated with an industrial powder coating and all parts are sealed for long-lasting, maintenance-free durability. Another great challenge of the Airbike ZROB is the gradual increase in resistance automatically as you push, pull or pedal with more speed and force. Without a doubt, it gives you a virtually unlimited workout.

### MANUFACTURING

Crosstraining bike made of high-strength steel, coated with an industrial powder paint. All parts are sealed and guarantee long durability without maintenance.