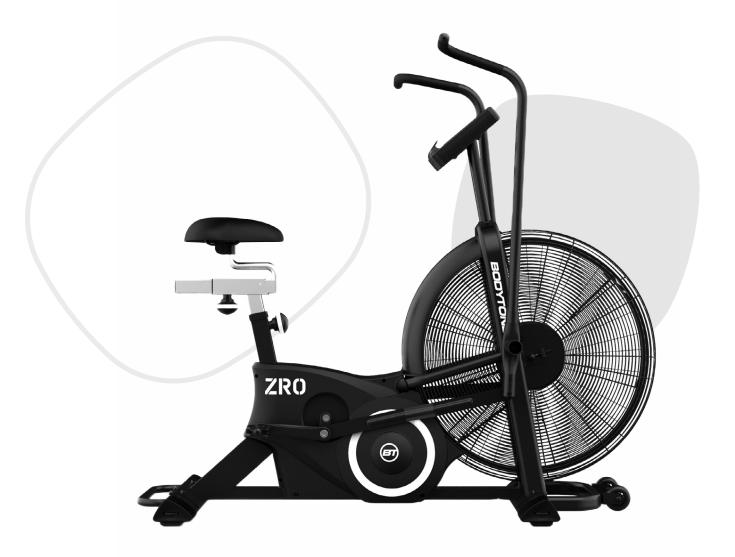

# **ZRO**B

This cross training bike is made of high-strength steel, coated with an industrial powder coating and all parts are sealed for long-lasting, maintenance-free durability. Another great challenge of the Airbike ZROB is the gradual increase in resistance automatically as you push, pull or pedal with more speed and force. Without a doubt, it gives you a virtually unlimited workout.

### MANUFACTURING

Crosstraining bike made of high-strength steel, coated with an industrial powder paint. All parts are sealed and guarantee long durability without maintenance.