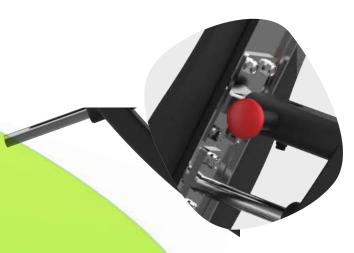

#### **ADJUSTMENT LEVERS**

Adjustable roller with 5 positions by pop-pin. Adjustable backrest with 4 positions by pop-pin and with chromed steel guide. Adjustment system by means of a single bolt, made of technopolymer with a breaking index of 750 kg.