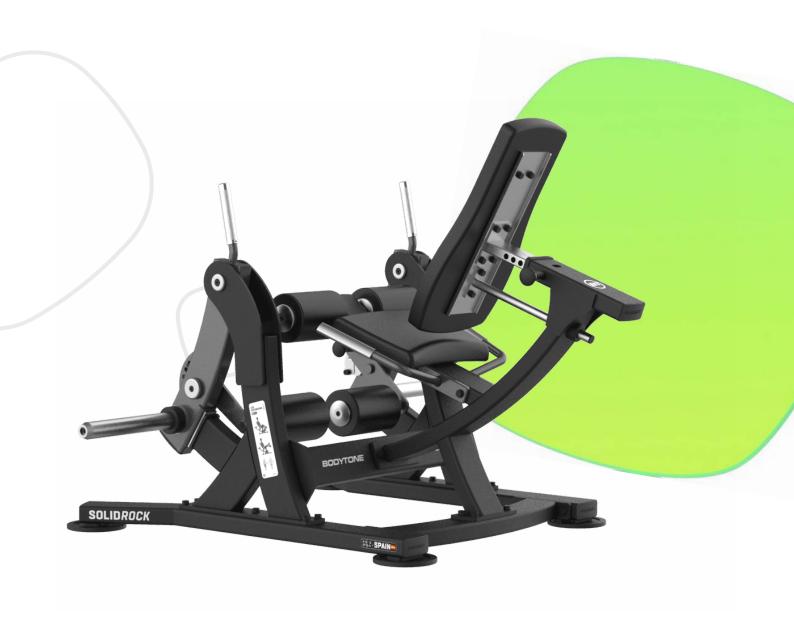

## LEG EXTENSION

INDOOR

MODEL SR05-E

#### **WORK ZONE**

Lower train.

#### **ADJUSTMENT LEVERS**

Adjustable roller with 5 positions by pop-pin. Adjustable backrest with 4 positions by pop-pin and with chromed steel guide. Adjustment system by means of a single bolt, made of technopolymer with a breaking index of 750 kg.

#### LOADING CAPACITY

310 mm supports for 6 Bodytone discs of 20 kg per arm (up to 240 kg for training).