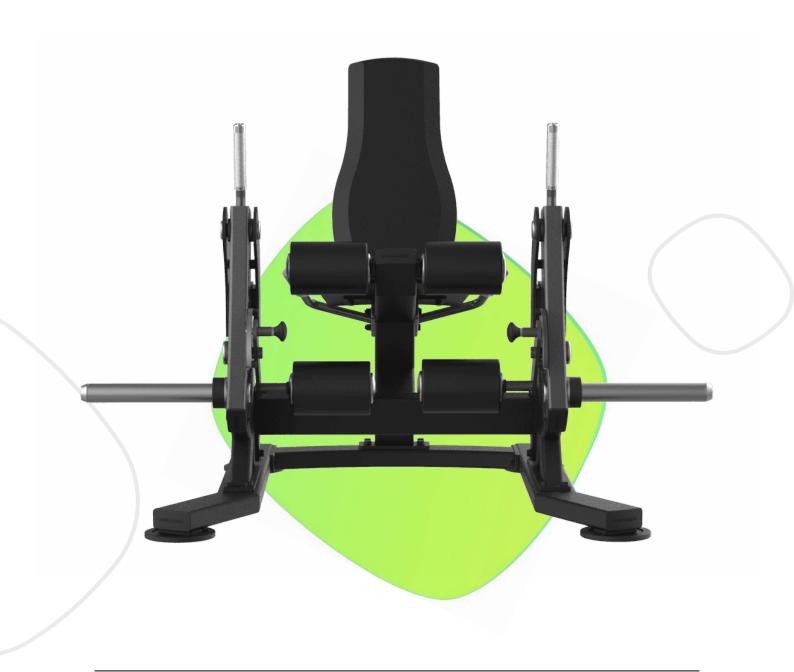

## LEG EXTENSION

INDOOR

MODEL SR05-E

#### LOADING CAPACITY

310 mm supports for 6 Bodytone discs of 20 kg per arm (up to 240 kg for training).