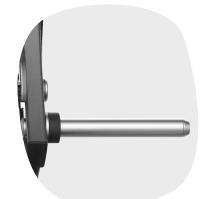

#### **ADJUSTMENT LEVERS**

Adjustable roller with 5 positions by pop-pin. Adjustable backrest with 4 positions by pop-pin and with chromed steel guide. Adjustment system by means of a single bolt, made of technopolymer with a breaking index of 750 kg.

#### **AXES**

10mm thick plates laser cut with another 10mm thick plate to reinforce, to achieve a smooth movement without gaps or twists produced by continuous use or load.