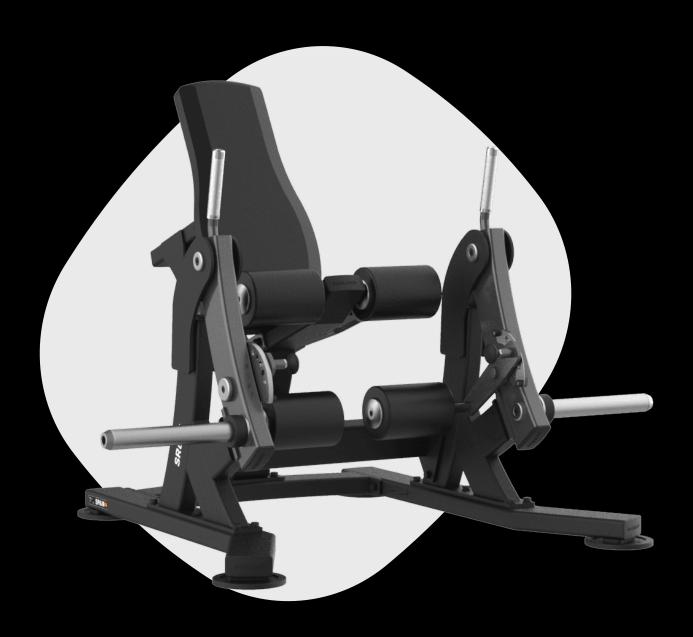

## LEG EXTENSION

INDOOR

MODEL SR05-E

#### **WORK ZONE**

Lower train.

#### **ADJUSTMENT LEVERS**

Adjustable roller with 5 positions by pop-pin. Adjustable backrest with 4 positions by pop-pin and with chromed steel guide. Adjustment system by means of a single bolt, made of technopolymer with a breaking index of 750 kg.

#### LOADING CAPACITY

310 mm supports for 6 Bodytone discs of 20 kg per arm (up to 240 kg for training).