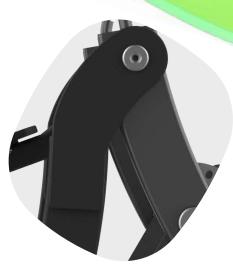

#### **GRIPS**

Anodized ALUMINUM, knurled to improve grip.

#### **BEARINGS**

SKF 6205 2Z. Stainless steel. Double tapered roller bearing, housed in a closed, anti-play bushing, ensuring a constant direction of movement.

#### **ADJUSTMENT LEVERS**

Adjustable roller with 5 positions by pop-pin. Adjustable backrest with 4 positions by pop-pin and with chromed steel guide. Adjustment system by means of a single bolt, made of technopolymer with a breaking index of 750 kg.