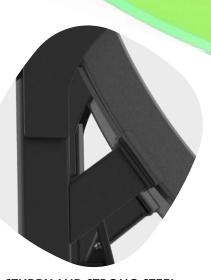

## **CHEST INCLINED**

OUTDOOR

MODEL SR04-0

# CHEST INCLINEDOUTDOOR Highlights

SEAT ADJUSTABLE TO VARIOUS HEIGHTS

STURDY AND STRONG STEEL STRUCTURE