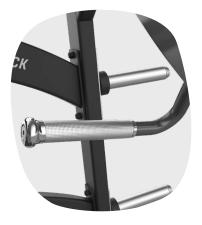

#### **HANDLES**

Anodised ALUMINIUM, knurled for better grip.

#### **ADJUSTMENT LEVERS**

AISI 316 stainless steel seat post, special anticorrosion in marine environments. Adjustable with 8 laser engraved positions. Adjustment system by means of a single bolt, made of techno-polymer with a breakage rate of 750 kg.