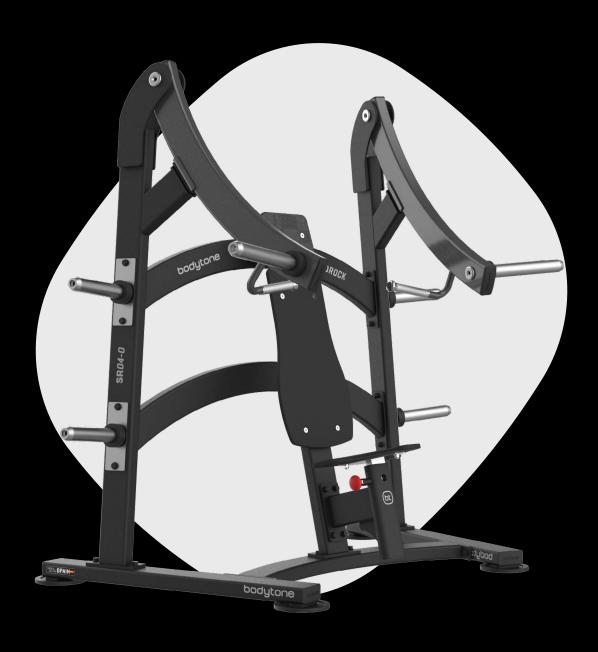

## **CHEST INCLINED**

OUTDOOR

MODEL SR04-0

#### **WORK AREA**

Upper frame.

#### **HANDLES**

Anodised ALUMINIUM, knurled for better grip.

#### LOAD CAPACITY

4 on each arm, 5 or 10 kg discs (discs not included).