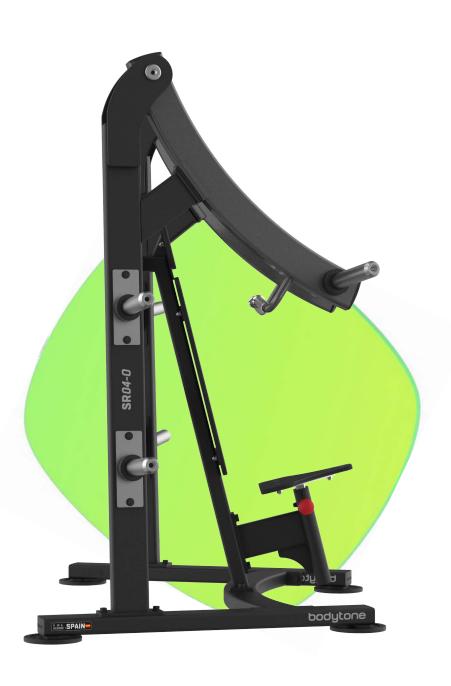

## **CHEST INCLINED**

OUTDOOR

MODEL SR04-0

#### **DIMENSIONS**

191 x 107 x 175 cm

#### **ADJUSTMENT LEVERS**

AISI 316 stainless steel seat post, special anticorrosion in marine environments. Adjustable with 8 laser engraved positions. Adjustment system by means of a single bolt, made of techno-polymer with a breakage rate of 750 kg.

# CHEST INCLINEDOUTDOOR Highlights

SEAT ADJUSTABLE TO VARIOUS HEIGHTS

STURDY AND STRONG STEEL STRUCTURE