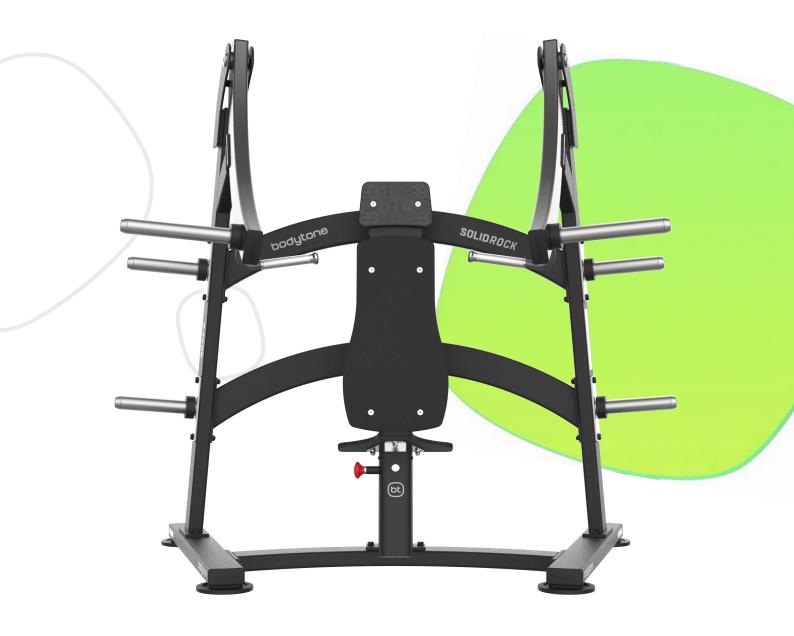

## **CHEST INCLINED**

OUTDOOR

MODEL SR04-0

#### **WORK AREA**

Upper frame.

#### **HANDLES**

Anodised ALUMINIUM, knurled for better grip.