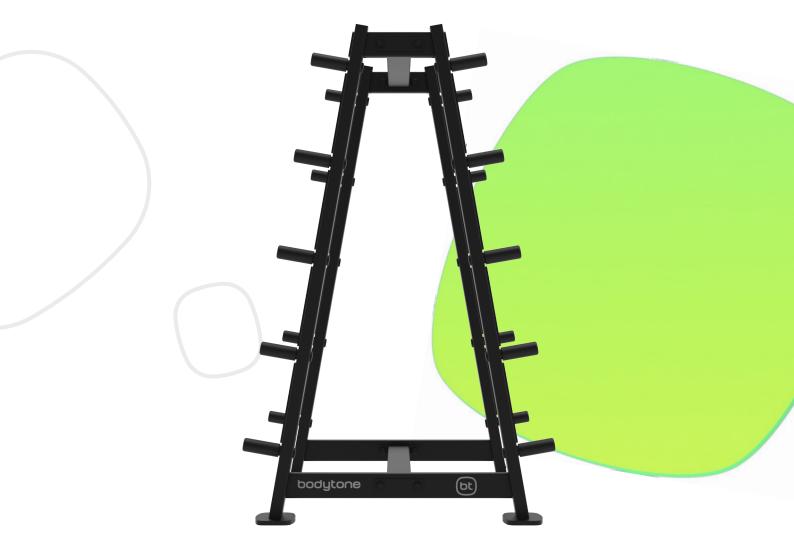

# bodytone FORZA RACKS LINE

FR83
HIGH BAR RACK

### STORAGE CAPACITY

Storage capacity of 10 bars with fixed weight. (NOT INCLUDED)

2 x 5 kg,/1 x 7.5 kg, /1 x 10 kg, /1 x 12.5 kg, / 1 x 15kg, /1 x 17.5 kg,/1 x 20 kg, /1 x 22.5 kg, / 1 x 25kg