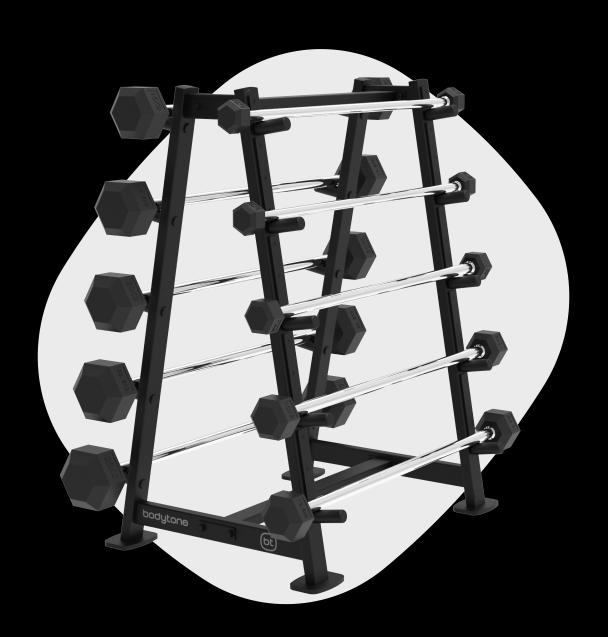

# bodytone FORZA RACKS LINE

FR83
HIGH BAR RACK

### STORAGE CAPACITY

Storage capacity of 10 bars with fixed weight. (NOT INCLUDED)

2 x 5 kg,/1 x 7.5 kg, /1 x 10 kg, /1 x 12.5 kg, / 1 x 15kg, /1 x 17.5 kg,/1 x 20 kg, /1 x 22.5 kg, / 1 x 25kg