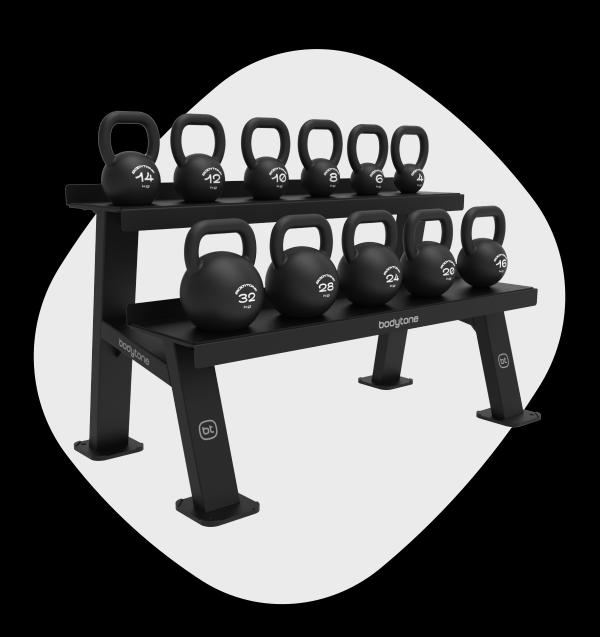

# bodytone FORZA RACKS LINE

FR30
DUMBBELLS FOR KETTLEBELLS

# STORAGE CAPACITY

Capacity for approximately 6 pairs of kettlebells depending on the size.

## TRAY MEASURES

The size of each tray is 125 x 29cm. MATERIALS AND FINISHES High quality in its finishes. 3.5mm thermoplastic ABS ferrules. Trays with non-slip PVC plate.