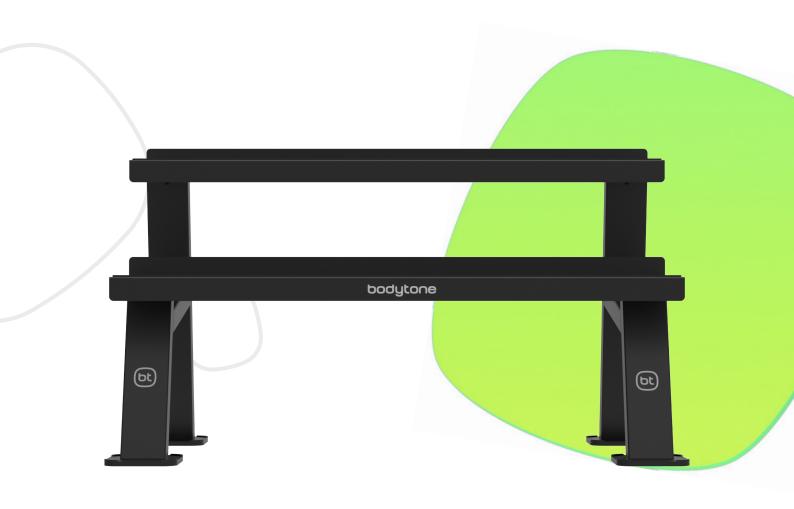

# **DIMENSIONS**

 $127 \times 70 \times 74$  cm.

## **BASES**

Covered in non-slip rubber.

#### **STRUCTURE**

Steel tube of 100x50 mm and 2.5 mm thick, welded by robotic process, free of projections. 3 mm folded sheet tray.
6mm structural connection plates, for an extra rigid connection.