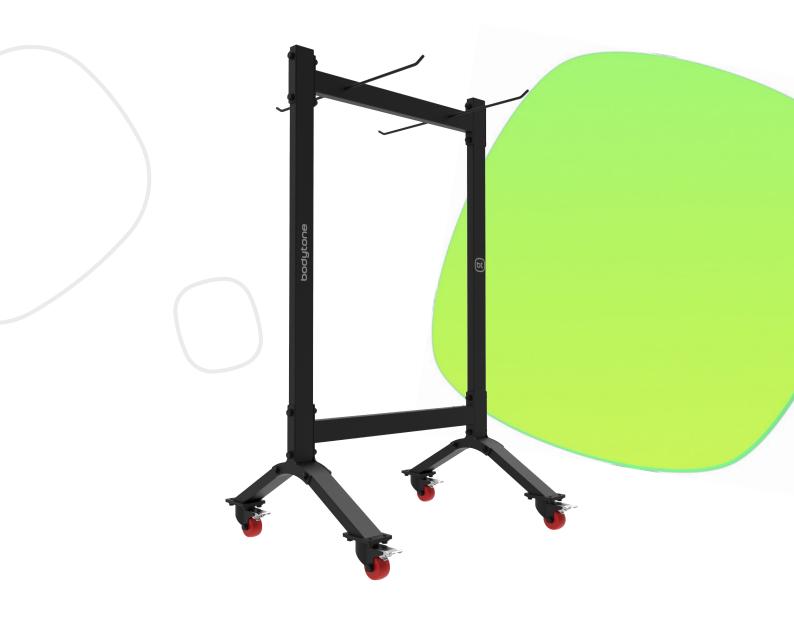

## **STRUCTURE**

Steel tube  $60 \times 30$  mm and 1.5 mm thick, welded by robotised process, free of projections. Structural connection plates of 8 and 5 mm, for an extra rigid union.

## **SUPPORTS**

4 supports of 8 mm diameter and 270 mm long, for loading mats on two sides.
Distance between supports: 420 mm.

## **WHEELS**

Wheels with brakes, with 360° free movement, for easy movement.