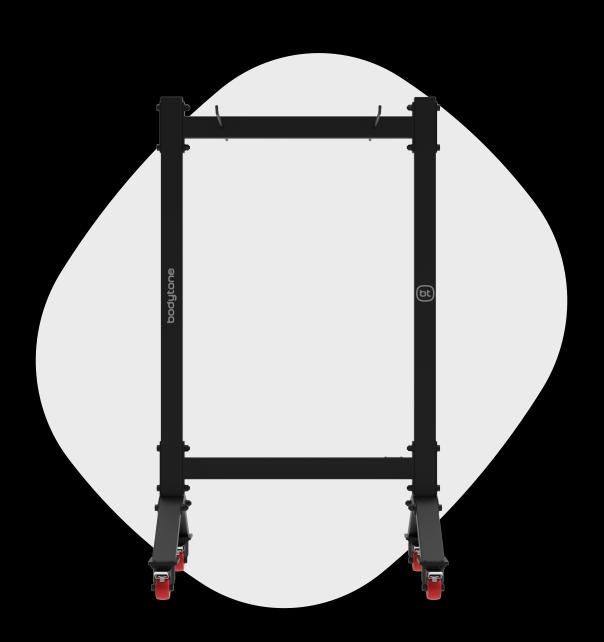

# **DIMENSIONS**

69 x 77 x 134 cm.

## **STRUCTURE**

Steel tube  $60 \times 30$  mm and 1.5 mm thick, welded by robotised process, free of projections. Structural connection plates of 8 and 5 mm, for an extra rigid union.

## **SUPPORTS**

4 supports of 8 mm diameter and 270 mm long, for loading mats on two sides.
Distance between supports: 420 mm.

## **WHEELS**

Wheels with brakes, with 360° free movement, for easy movement.