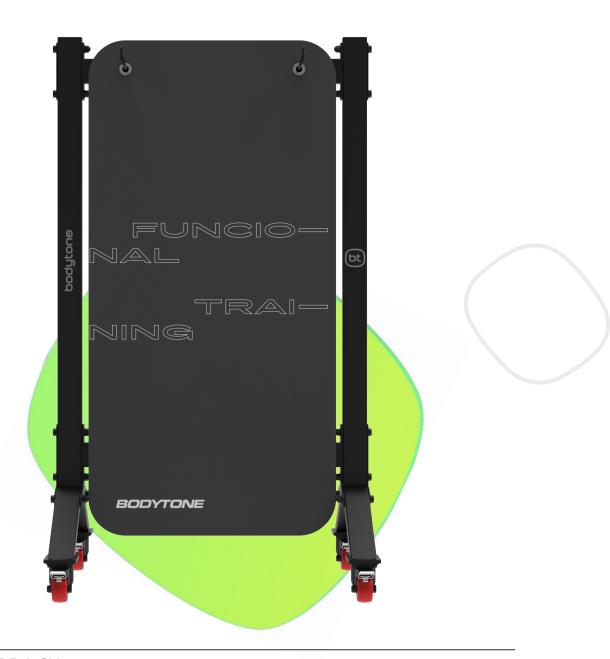

## **SUPPORTS**

4 supports of 8 mm diameter and 270 mm long, for loading mats on two sides.
Distance between supports: 420 mm.

## STORAGE CAPACITY

approx. 30 units (15 per side)

## **COMPATIBLE MAT TYPE**

Valid for mats of 120 x 60 cm and with a distance between rings of 420mm.