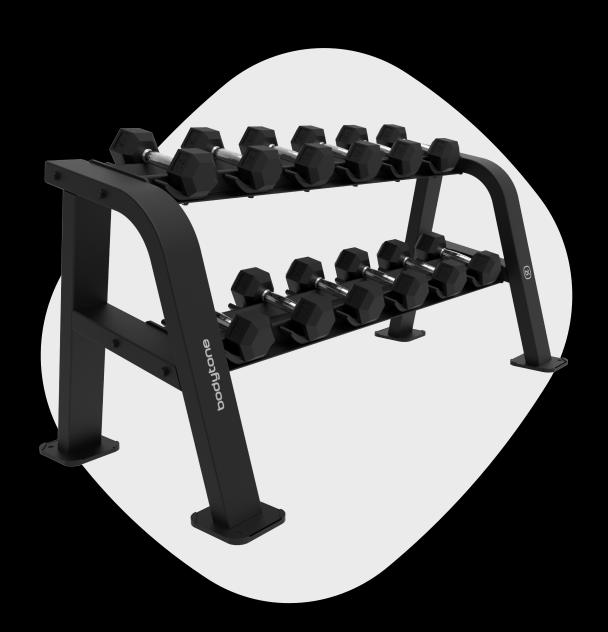

# bodytone FORZA RACKS LINE

FRO6
CUFFLINKS 6 PAIRS

#### **DIMENSIONS**

162 x 73 x 73 cm.

## **NET WEIGHT / GROSS WEIGHT**

64 kg / 71 kg.

# MAXIMUM LOAD WEIGHT

300 kg.

# **BASE**

Covered with non-slip rubber.

# **STRUCTURE**

Steel tube 100x50 mm and 2.5 mm thick, welded by robotised process, free of projections. 6 mm structural connection plates, for an extra rigid union.

## **STORAGE CAPACITY**

Capacity for 6 pairs of dumbbells, either round or hexagonal.

## **MATERIALS AND FINISHES**

High quality finishes.

3.5mm thermoplastic ABS end caps.

Dumbbell supports in non-slip PVC.