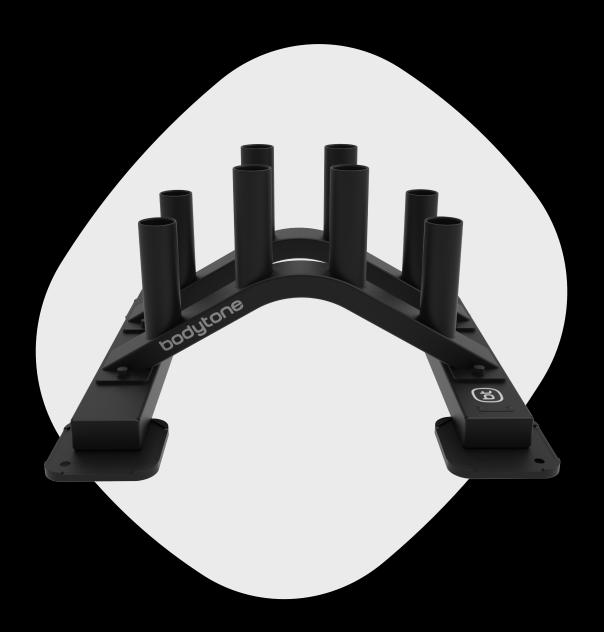

# bodytone FORZA RACKS LINE

FRO5
VERTICAL OLYMPIC BAR SUPPORT

### **BAR STORAGE CAPACITY**

Capacity for 8 Olympic bars, diameter 52mm.

### **BASES**

Covered in non-slip rubber.