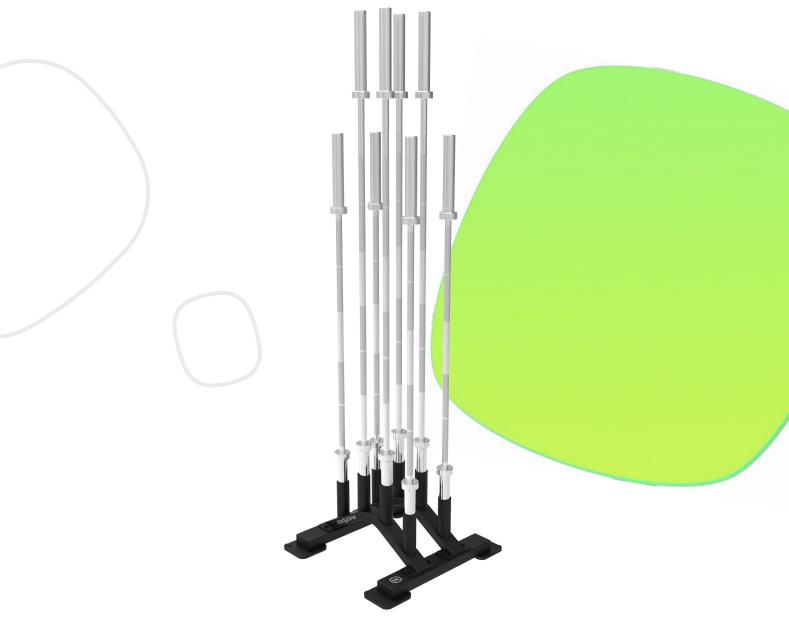

# bodytone FORZA RACKS LINE



FRO5
VERTICAL OLYMPIC BAR SUPPORT



# **DIMENSIONS**

102 x 72 x 116 cm.

## **NET WEIGHT / GROSS WEIGHT**

27 kg / 30 kg.

### **STRUCTURE**

Steel tube 100x50 mm and 2.5 mm thick, welded by robotised process, free of projections. Structural connection bars of 6mm, for an extra rigid union.

### **BAR STORAGE CAPACITY**

Capacity for 8 Olympic bars, diameter 52mm.

### **MATERIALS AND FINISHES**

High quality finishes.
3.5mm ABS thermoplastic end caps.

### **BASES**

Covered in non-slip rubber.

### **PAINTING PROCESS**

3 coats of paint.

Steel pickled and stabilised by total immersion of the parts in different degreasing solutions to guarantee a perfect and complete cleaning of the base material. Anti-rust primer to guarantee adequate insulation from internal oxidation and good paint adhesion. 2 final coats of polyeste