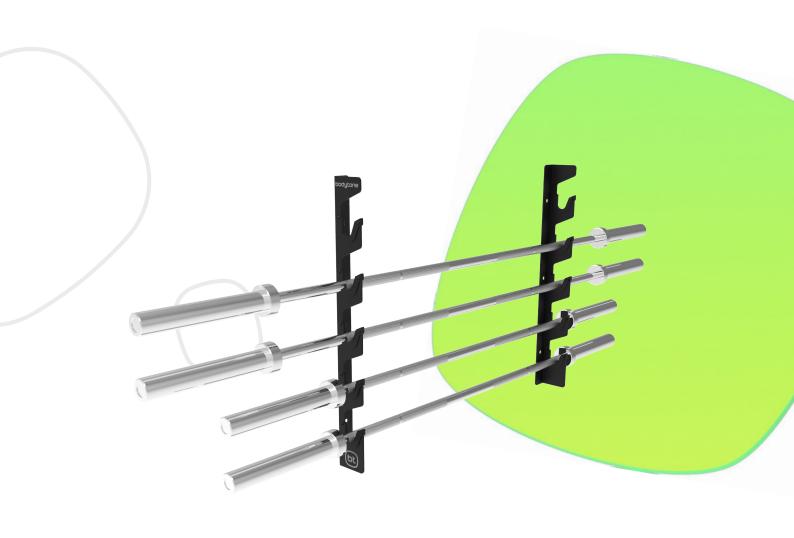

# bodytone FORZA RACKS LINEA

FRO4
WALL BAR SUPPORT

# **BAR STORAGE CAPACITY**

Capacity for 5 Olympic bars.

## **MATERIALS AND FINISHES**

High quality in its finishes. Rack protectors for bar support in thermoplastic ABS.