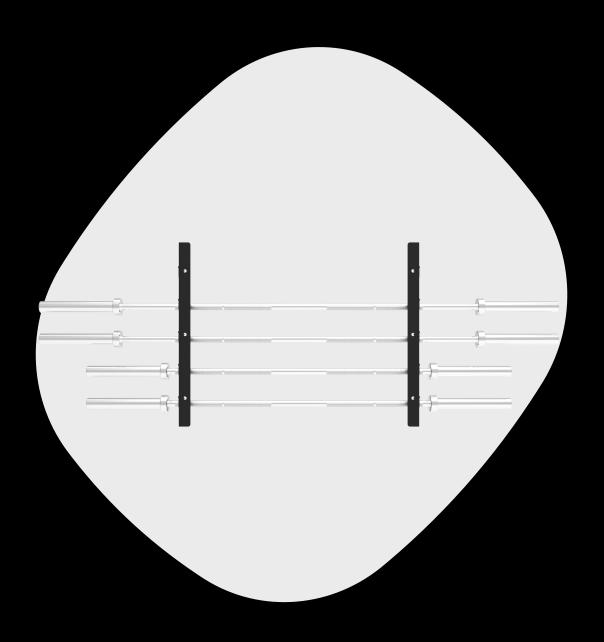

# bodytone FORZA RACKS LINEA

FRO4
WALL BAR SUPPORT

# **BAR STORAGE CAPACITY**

Capacity for 5 Olympic bars.