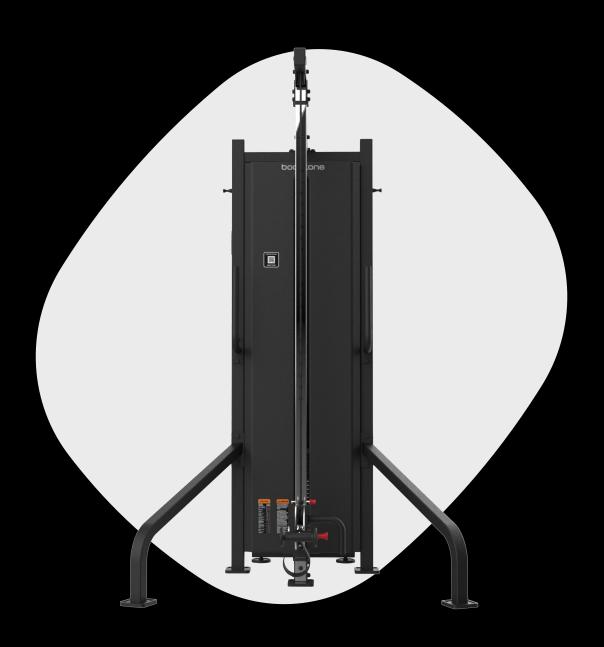

## bodytone FORZA CROSSOVERSLINE



FC1S
ONE STATION



**NET WEIGHT** 

175.5 kg

## **STRUCTURE**

Carbon steel tube 75x50 cm / 60x60 cm / 50x50 cm and 2.5 mm thick. Welded by robotised process, free of projections.

## **BEARINGS**

Ultra-quiet ball bearings with smooth sliding, allowing a more fluid and pleasant running of the exercise.

## **PLATE GUIDES**

Stainless steel plate guides.

Double hardened chrome plating treatment for a better sliding.

### **POLES**

Nylon with V-groove. With an internal bearing internal bearing and silent running.

#### **STEEL CABLES**

PVC coated and 5 mm diameter, with smooth and safe performance.

Breakage rate breakage: 1.000 kg

## **WEIGHT PLATES**

90 kg with 4.5 kg plates. Ultra silent movement. Protective rubber bumpers on anti-shock base. Protective PVC bumpers between anti-