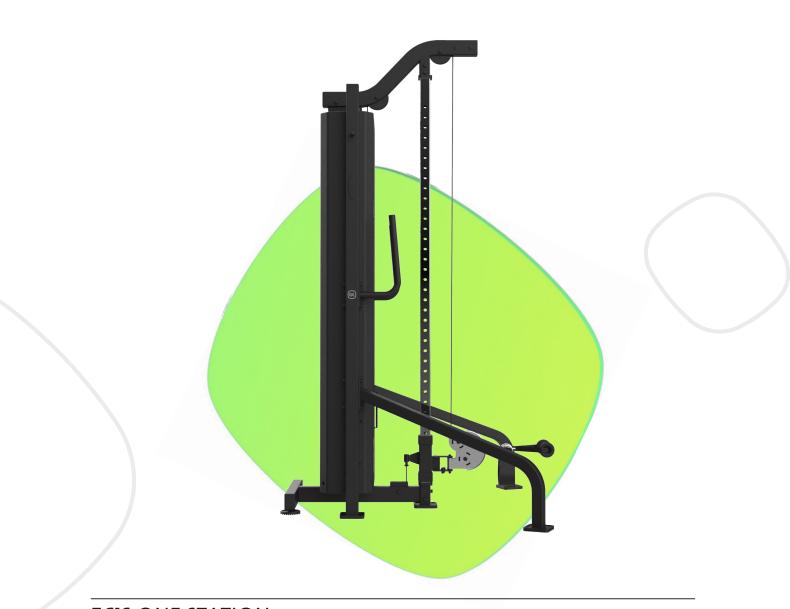

caps.

#### **BASES**

Covered in non-slip rubber.

#### MAINTENANCE AND LUBRICATION

Lubrication of bearings and calibrated steel guides.

#### **PAINTING PROCESS**

3 coats of paint.

Steel pickled and stabilised by total immersion of the parts in different degreasing solutions to guarantee a perfect and complete cleaning of the base material. Anti-rust primer to guarantee adequate insulation from internal oxidation and good paint adhesion. 2 final coats of polyester epoxy powder paint, dried at 240°C.

## **DESIGN PROCESS**

Biomechanics and ergonomics study under the supervision of professionals and associated athletes. After a long period of design; from sketching, engineering research, prototype production, testing by professional athletes, our products are launched on the market.





# CONSOLE WITH CONNECTIVITY OPTIONAL IN KIT

Kit consists of:

- -Plate sensors
- -Android 9" screen
- -Login via NFC