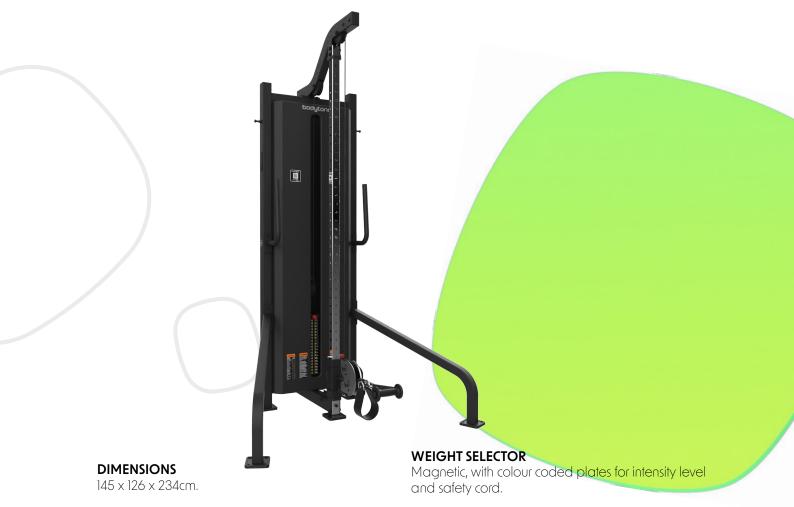

## bodytone FORZA CROSSOVERSLINE

FC1S
ONE STATION

**NET WEIGHT** 

175.5 kg

## **WEIGHT PLATES**

90 kg with 4.5 kg plates. Ultra silent movement. Protective rubber bumpers on anti-shock base. Protective PVC bumpers between anti-shock plates.