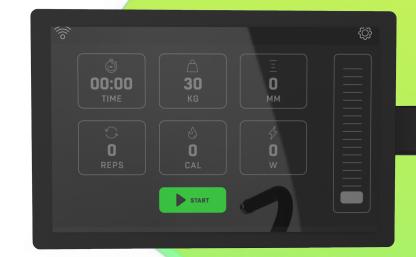

# CONSOLE WITH CONNECTIVITY OPTIONAL IN KIT

Kit consists of:

- -Plate sensors
- -Android 9" screen
- -Login via NFC