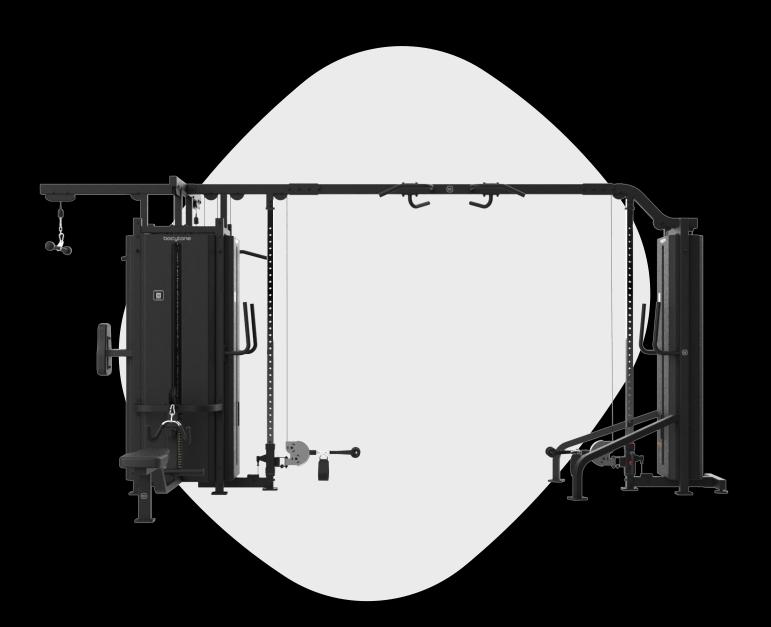

# bodytone FORZA CROSSOVERSLINE

FC07
7 STATIONS

#### **DIMENSIONS**

522 x 342 x 235 cm.

# **NET WEIGHT**

840 kg