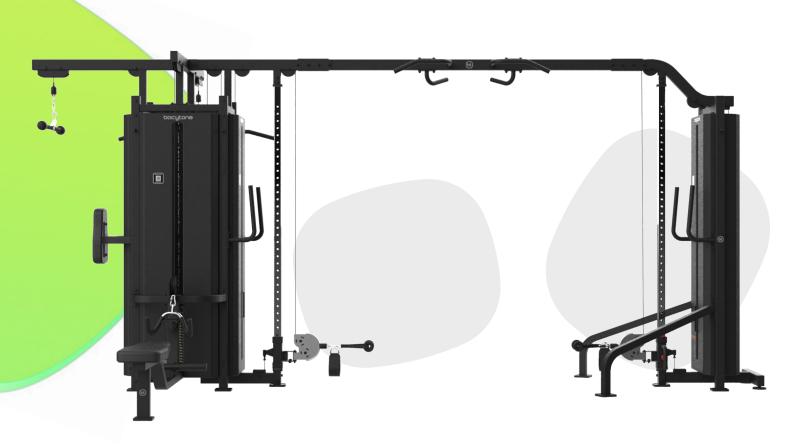

# bodytone FORZA CROSSOVERSLINE

FC07
7 STATIONS

#### **DIMENSIONS**

522 x 342 x 235 cm.

# **NET WEIGHT**

840 kg