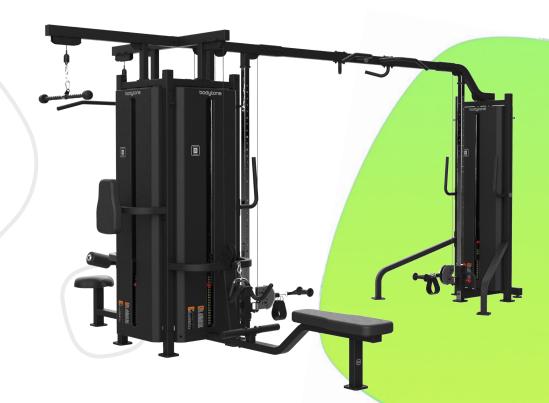

# bodytone FORZA CROSSOVERSLINE

FC07
7 STATIONS

#### **DIMENSIONS**

522 x 342 x 235 cm.

# **NET WEIGHT**

840 kg