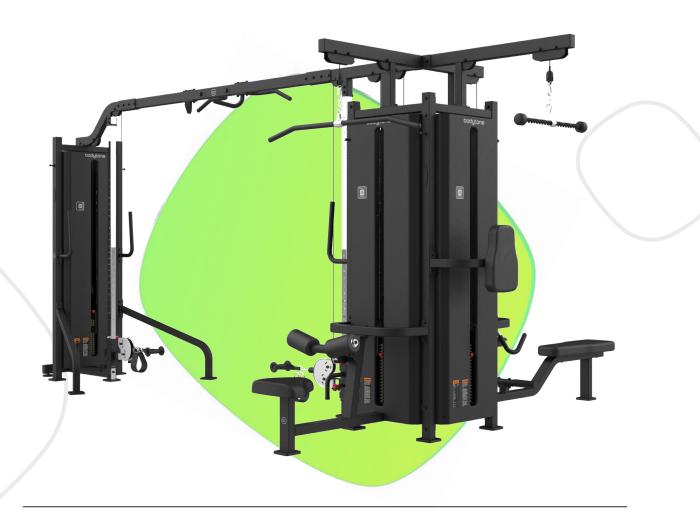

# bodytone FORZA CROSSOVERSLINE

FC07
7 STATIONS

#### **DIMENSIONS**

522 x 342 x 235 cm.

# **NET WEIGHT**

840 kg