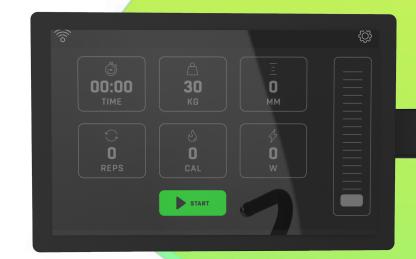

# CONSOLE WITH CONNECTIVITY OPTIONAL IN KIT

Kit consists of:

- -Plate sensors
- -Android 9" screen
- -Login via NFC