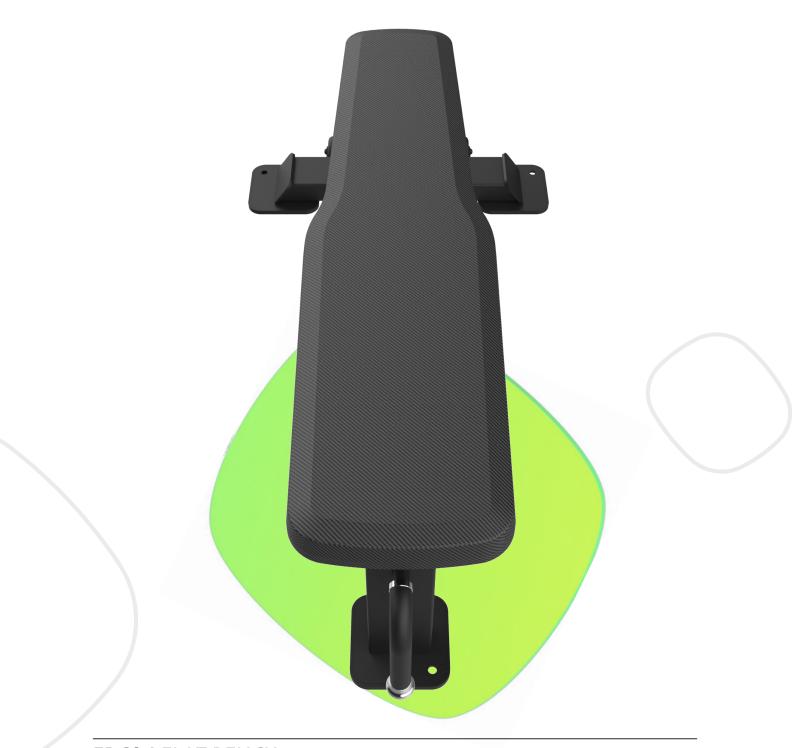

#### **BACKREST AND SEAT**

Injected with high density polyurethane foam for extra comfort.

# **UPHOLSTERED**

Carbon fibre leather-like finish. Great durability against friction and wear. Anti-sweat and antibacterial treatment.

# **POSITIONERS**

techno polymer pop pin positioner, fixing the position gently yet firmly.

#### **WORK AREA**

Designed for upper body exercises.