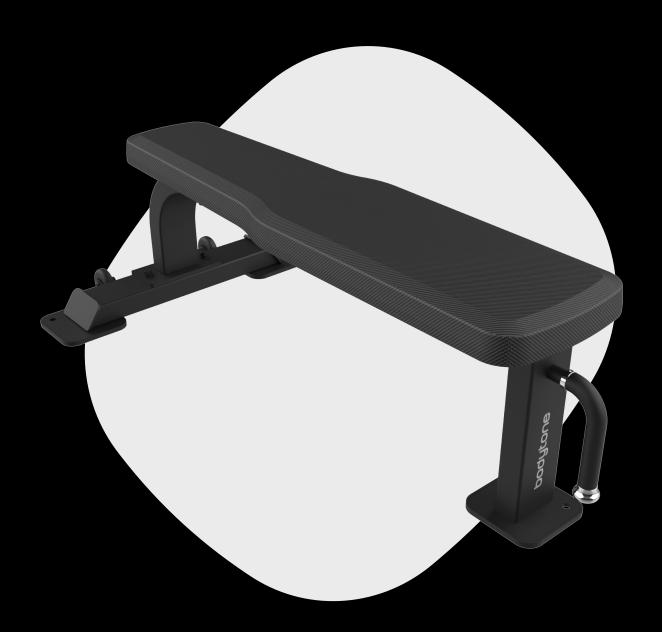

# bodytone BOLD BENCHES

FBC04
FLAT BENCH

#### **DIMENSIONS**

136 x 68 x 42 cm.

#### **NET WEIGHT**

25 kg

## **STRUCTURE**

Steel tube of 100x50 cm and 2.5 mm thick, welded by robotic process, free of projections. 6 mm plate-on-plate structural joints for an extra rigid connection.

## **MAXIMUM USER WEIGHT**

150 kg.