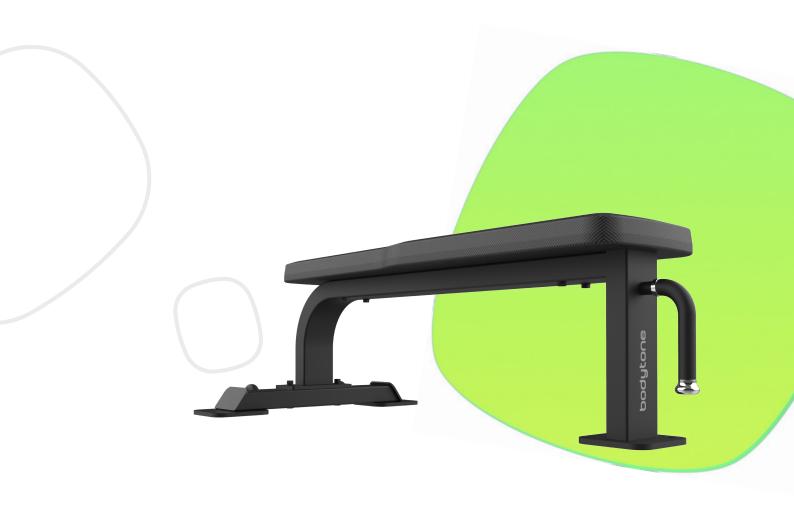

# bodytone BOLD BENCHES

FBC04
FLAT BENCH

#### **DIMENSIONS**

136 x 68 x 42 cm.

#### **NET WEIGHT**

25 kg

## **STRUCTURE**

Steel tube of 100x50 cm and 2.5 mm thick, welded by robotic process, free of projections. 6 mm plate-on-plate structural joints for an extra rigid connection.