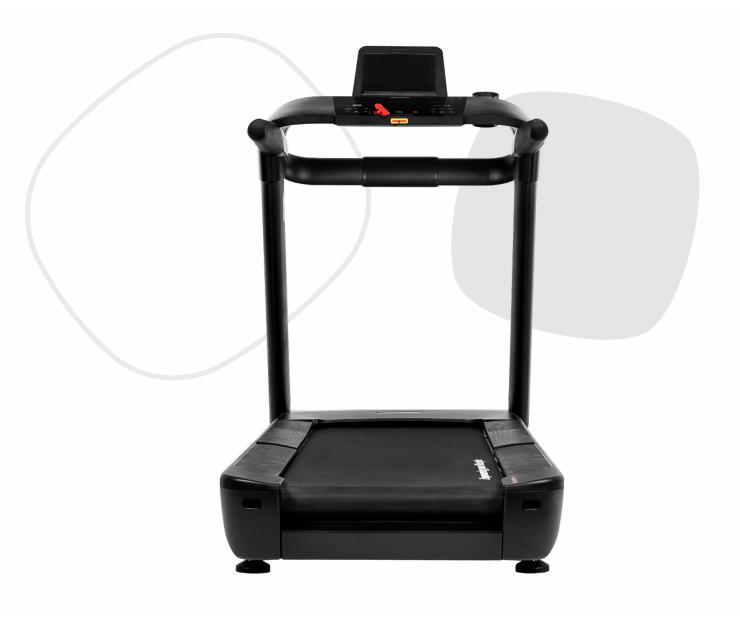

# EVOT4

The BODYTONE EVOT4 semi-professional treadmill gives you the best running experience at home. Based on the EVOT3 professional treadmill, this treadmill is built for fun. With an attractive and elegant structure, the EVOT4 fits perfectly into any space with BODYTONE's successful professional warranty that covers the structure for up to 10 years and the motor for 7 years.

#### **DIMENSIONS**

203 x 91 x 153cm

### **RUNNING SURFACE**

XXL running surface 145×55 cm.