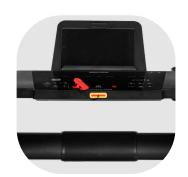

#### **CONSOLE FEATURES**

Speed, time, incline, distance, steps, calories, heart rate.

#### **HEART RATE READING**

Pulse sensors included in the handlebars.

### **COMFORT AND MORE**

It has a bottle holder and a support for mobile or tablet so you can enjoy a more entertaining workout.