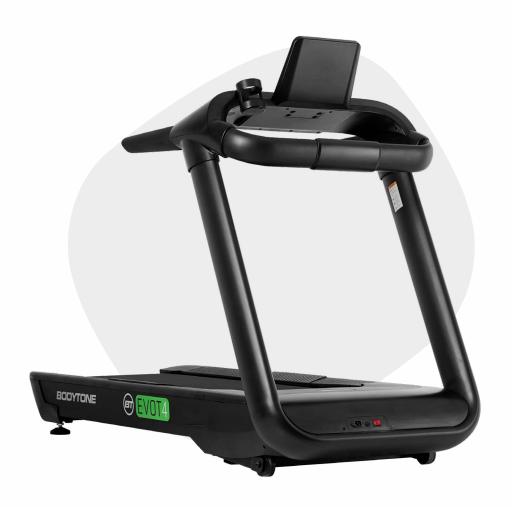

### **COMFORT AND MORE**

It has a bottle holder and a support for mobile or tablet so you can enjoy a more entertaining workout.

#### **CONSOLE FEATURES**

Speed, time, incline, distance, steps, calories, heart rate.