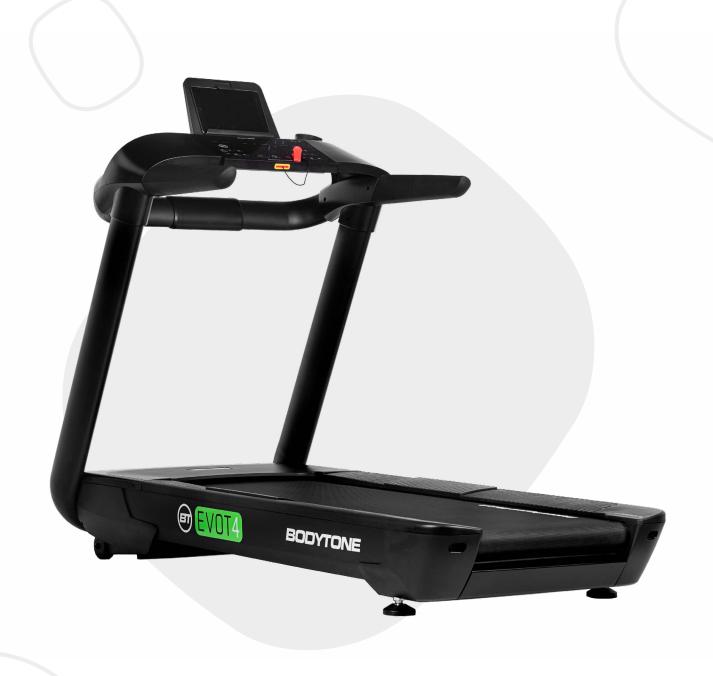

# EVOT4

The BODYTONE EVOT4 semi-professional treadmill gives you the best running experience at home. Based on the EVOT3 professional treadmill, this treadmill is built for fun. With an attractive and elegant structure, the EVOT4 fits perfectly into any space with BODYTONE's successful professional warranty that covers the structure for up to 10 years and the motor for 7 years.

#### **DIMENSIONS**

203 x 91 x 153cm

#### **MAXIMUM USER WEIGHT**

180kg

### **CUSHIONED**

It incorporates REACT® technology and a double shock absorber designed to generate a more comfortable tread and reduce the impact on the joints.

#### **HEART RATE READING**

Pulse sensors included in the handlebars.

### **COMFORT AND MORE**

It has a bottle holder and a support for mobile or tablet so you can enjoy a more entertaining workout.

#### **CONSOLE FEATURES**

Speed, time, incline, distance, steps, calories, heart rate.

### **RUNNING SURFACE**

XXL running surface 145×55 cm.