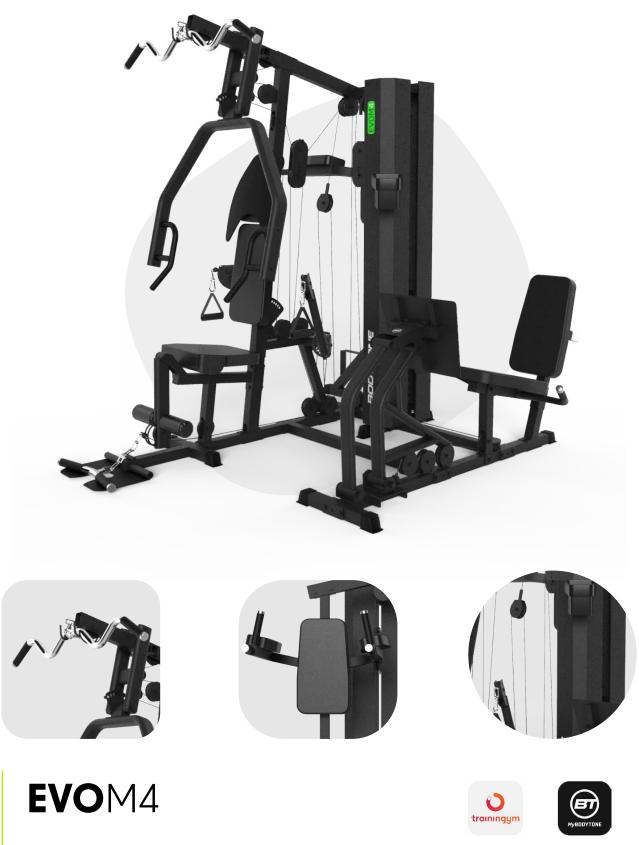

# bodytone TEAMLINE

MULTISTATION

Complete Semi-Professional multi-station with 4 posts with reinforced structure and high resistance components. It offers a wide range of possibilities with its more than 15 different exercises, as well as the possibility for up to 4 users to train simultaneously.

## COMPOSITION

Built-in semi-professional multi-station steel coated with epoxy resin, complete with 4 posts with structure and high resistance reinforced components.

It offers a wide range of possibilities with more than 15 different exercises, as well as the possibility of training up to 4 users simultaneously.