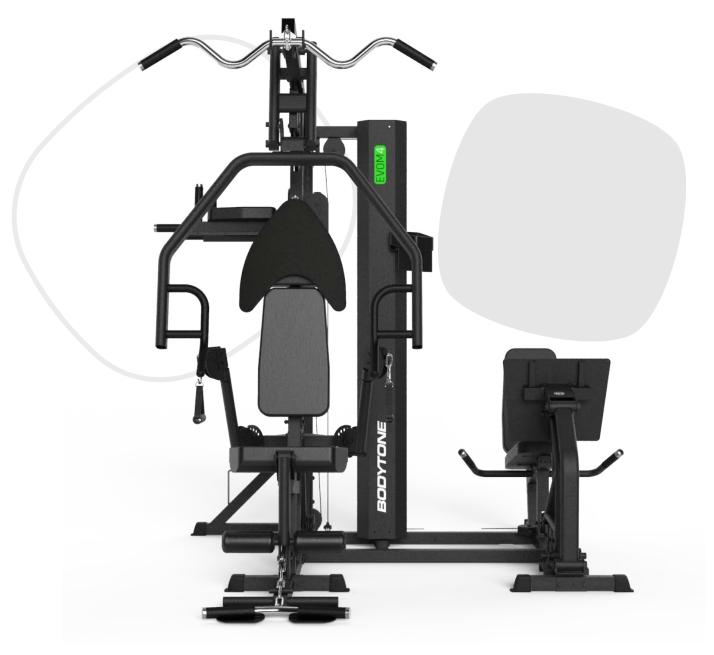

# bodytone TEAMLINE

MULTISTATION

Complete Semi-Professional multi-station with 4 posts with reinforced structure and high resistance components. It offers a wide range of possibilities with its more than 15 different exercises, as well as the possibility for up to 4 users to train simultaneously.

## COMPOSITION

Built-in semi-professional multi-station steel coated with epoxy resin, complete with 4 posts with structure and high resistance reinforced components.

It offers a wide range of possibilities with more than 15 different exercises, as well as the possibility of training up to 4 users simultaneously.