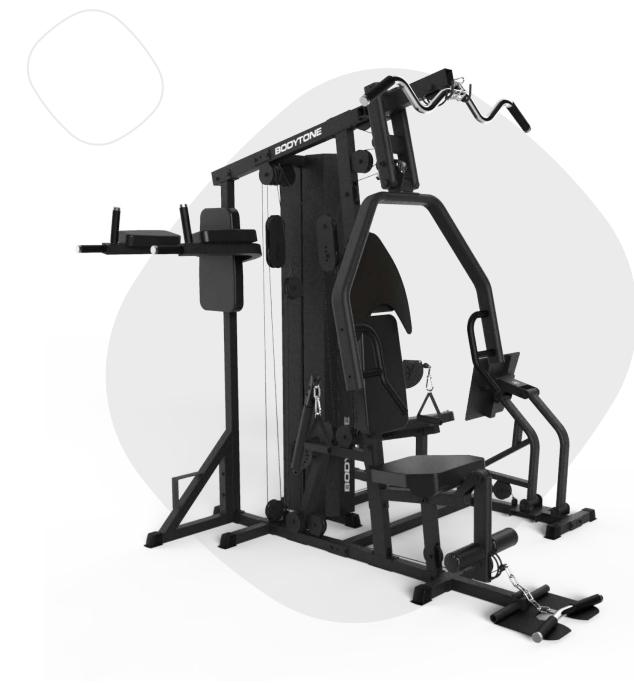

# bodytone TEAMLINE

MULTISTATION

Complete Semi-Professional multi-station with 4 posts with reinforced structure and high resistance components. It offers a wide range of possibilities with its more than 15 different exercises, as well as the possibility for up to 4 users to train simultaneously.

## COMPOSITION

Built-in semi-professional multi-station steel coated with epoxy resin, complete with 4 posts with structure and high resistance reinforced components.

It offers a wide range of possibilities with more than 15 different exercises, as well as the possibility of training up to 4 users simultaneously.