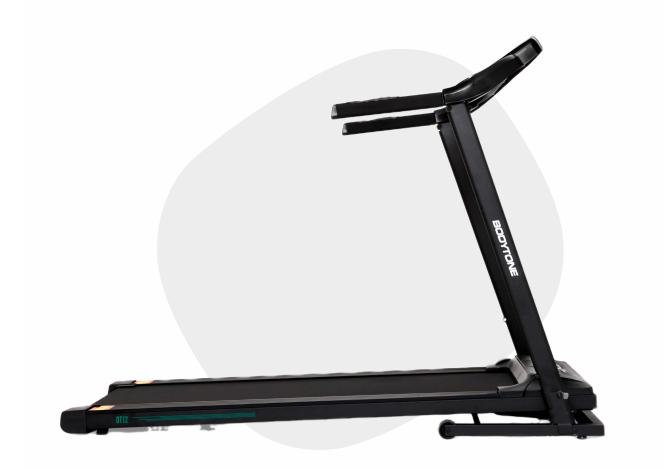

# **DT**12

Enjoy long walks without leaving home with the Bodytone DT12 treadmill. This treadmill has a variety of features to help you maximise your workouts. In addition, its cushioning system reduces stress on the joints by cushioning the impact of each stride, generating a comfortable and fluid running sensation.

# DIMENSIONS

148 x 68 x 112cm

MAXIMUM USER WEIGHT