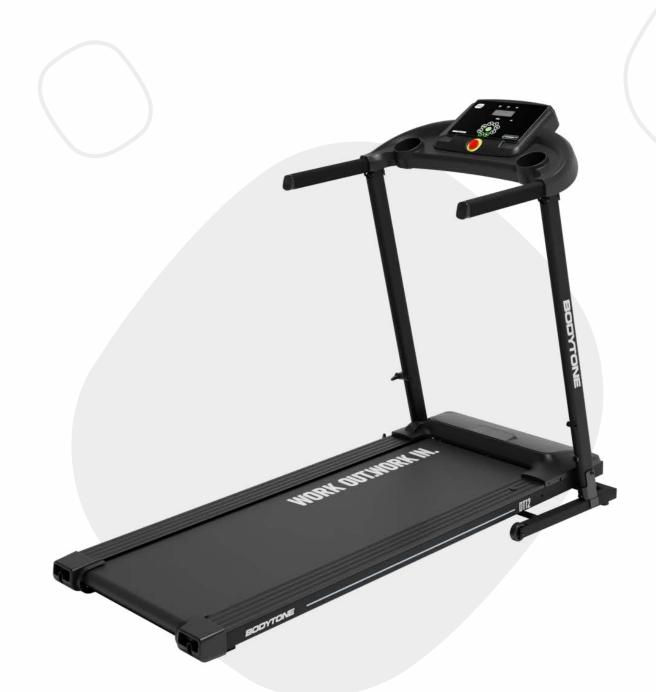

# **DT**12

Enjoy long walks without leaving home with the Bodytone DT12 treadmill. This treadmill has a variety of features to help you maximise your workouts. In addition, its cushioning system reduces stress on the joints by cushioning the impact of each stride, generating a comfortable and fluid running sensation.

#### CONSOLE

It has an LCD screen to track time, distance and calories, heart rate meters and a practical button panel to modify your workout. It also has an MP3 connection and integrated HD speakers to listen to music while you practice sport.

## HEART RATE READING

Pulse sensors included in handlebars.

MOTOR 1.5 HP DC