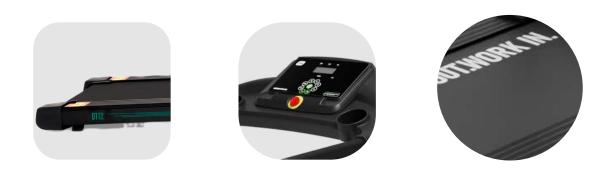

#### CONSOLE

It has an LCD screen to track time, distance and calories, heart rate meters and a practical button panel to modify your workout. It also has an MP3 connection and integrated HD speakers to listen to music while you practice sport.

#### MAT THICKNESS

15 mm

#### MAT SPECIFICATIONS

BODYTONE BELT®. Anti-static mat that eliminates annoying small electric shocks to the body.